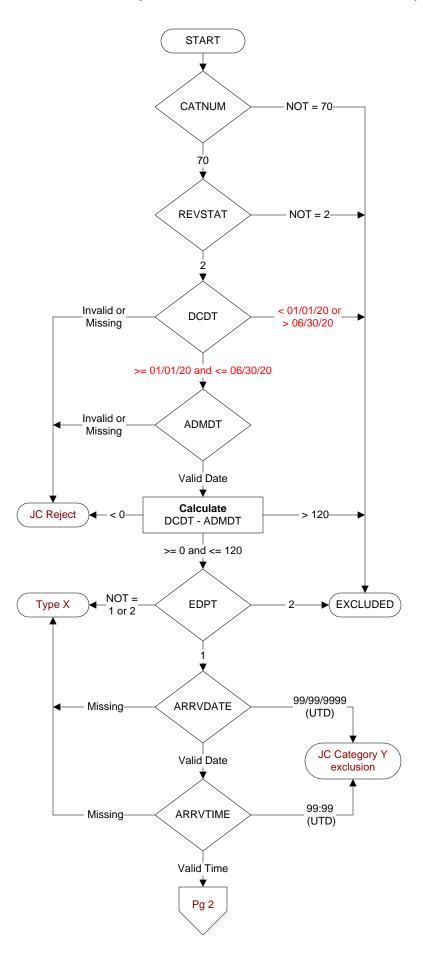

### **Document Links:**

**Global Measures Instrument** 

**CATNUM** (rcvd on pull list) Sample category number 70 = Global Measures

#### **REVSTAT**

**REVIEW STATUS (not abstracted)** 

- 0. Abstraction has not begun
- 1. Abstraction in progress
- 2. Abstraction completed w/o errors
- 3. TVG failure (exclusion)
- 4. Record contains missing data (error record)
- 5. Administrative exclusion from all measures

## DCDT (Global Measures)

Discharge date.

## **ADMDT** (Global Measures)

Admission date:

### EDPT (Global Measures)

Did the patient receive care/services in the Emergency Department of this VAMC?

- 1. Yes
- 2. No

### ARRVDATE (Global Measures)

Enter the <u>earliest</u> documented date the patient arrived at acute care at this VAMC.

# ARRVTIME (Global Measures)

Enter the <u>earliest</u> documented time the patient arrived at acute care at this VAMC.

**EDCDT** (Global Measures) Enter the date the patient departed from the emergency room.