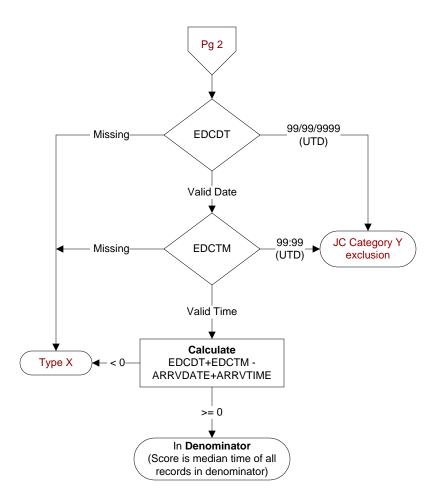

# ARRVTIME (Global Measures)

Enter the <u>earliest</u> documented time the patient arrived at acute care at this VAMC.

**EDCDT** (Global Measures) Enter the date the patient departed from the emergency room.

**EDCTM** (Global Measures) Enter the time the patient departed from the emergency room.