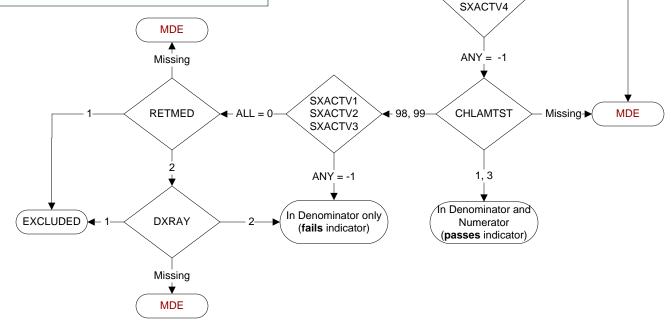

ANY = Missing

Or

ALL = 0

ALL = 0

Pg 2

SXACTV'

SXACTV2

SXACTV3

SXACTV4

SXACTV99

NONE = Missing and ANY = -1

SXACTV99

0

SXACTV1 SXACTV2

SXACTV3

Is there documentation in the medical record of any of the following during the past year?

Indicate all that apply:

**SXACTV1**. Prescription for contraceptives

SXACTV2. Pregnancy

SXACTV3. Documentation the patient is sexually active

SXACTV4. Pregnancy test performed

**SXACTV99.** None of the above documented during the past year

-1 = Yes

0 = No

## CHLAMTST (PI)

Does the medical record contain the report of a chlamydia test performed for this patient within the past year?

- 1. Chlamydia test performed by VHA
- 3. Chlamydia test performed by private sector provider
- 98. Patient refused all chlamydia tests
- 99. No documentation a chlamydia test was performed

## RETMED (PI)

During the time frame from (computer to enter prgtstdt to prgtstdt + 6 days) is there documentation of a prescription for a retinoid medication?

- 1. Yes
- 2. No

EXCLUDED

## DXRAY (PI)

During the time frame from (computer to enter prgtstdt to prgtstdt + 6 days) is there documentation of a diagnostic x-ray performed?

- 1. Yes
- 2. No