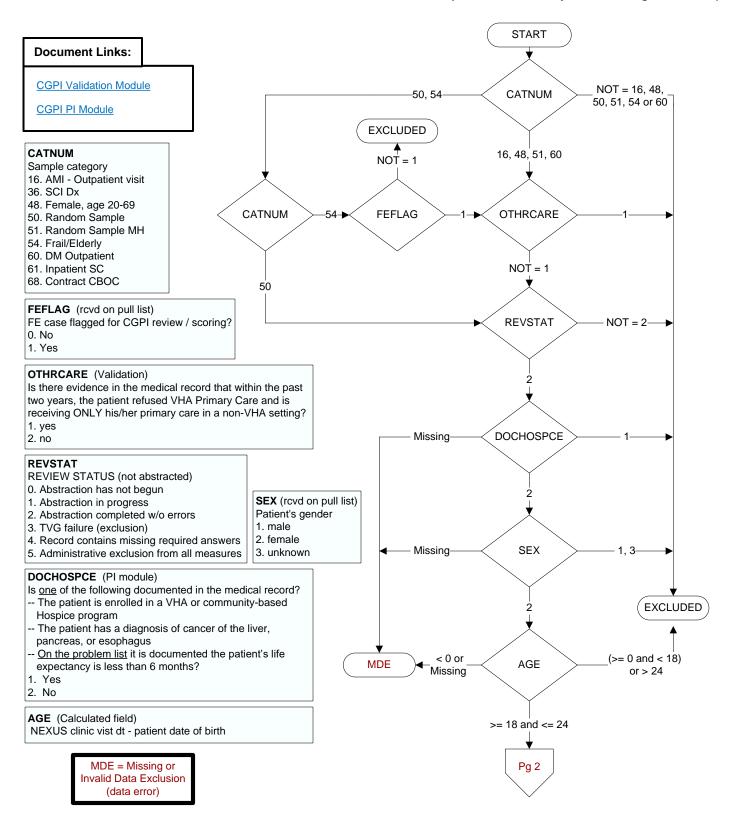

ANY = Missing

Or

ALL = 0

ALL = 0

Pg 2

SXACTV'

SXACTV2

SXACTV3

SXACTV4

SXACTV99

NONE = Missing and ANY = -1

SXACTV99

0

SXACTV1 SXACTV2

SXACTV3

Is there documentation in the medical record of any of the following during the past year?

Indicate all that apply:

**SXACTV1**. Prescription for contraceptives

SXACTV2. Pregnancy

SXACTV3. Documentation the patient is sexually active

SXACTV4. Pregnancy test performed

**SXACTV99.** None of the above documented during the past year

-1 = Yes

0 = No

## CHLAMTST (PI)

Does the medical record contain the report of a chlamydia test performed for this patient within the past year?

- 1. Chlamydia test performed by VHA
- 3. Chlamydia test performed by private sector provider
- 98. Patient refused all chlamydia tests
- 99. No documentation a chlamydia test was performed

## RETMED (PI)

During the time frame from (computer to enter prgtstdt to prgtstdt + 6 days) is there documentation of a prescription for a retinoid medication?

- 1. Yes
- 2. No

EXCLUDED

## DXRAY (PI)

During the time frame from (computer to enter prgtstdt to prgtstdt + 6 days) is there documentation of a diagnostic x-ray performed?

- 1. Yes
- 2. No