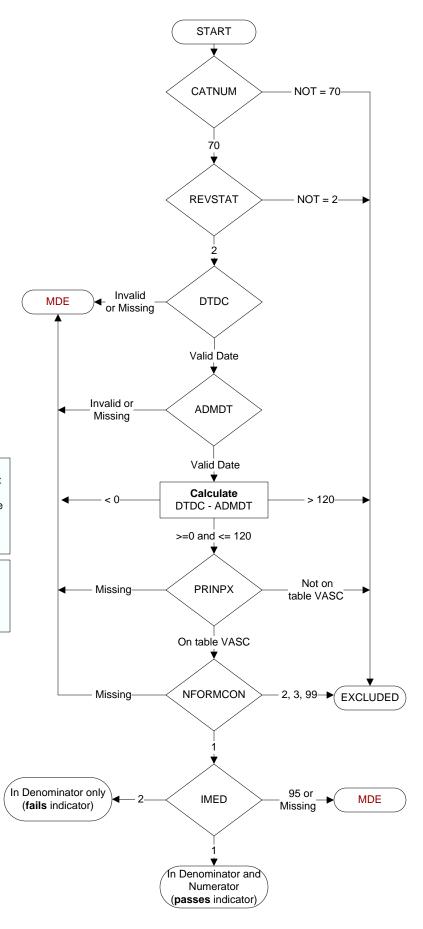

### **Document Links:**

**Global Measures Instrument** 

**CATNUM** (rcvd on pull list) Sample category number

70 = Global Measures

#### REVSTAT

REVIEW STATUS (not abstracted)

- 0. Abstraction has not begun
- 1. Abstraction in progress
- 2. Abstraction completed w/o errors
- 3. TVG failure (exclusion)
- 4. Record contains missing required answers
- 5. Administrative exclusion from all measures

# DTDC (GM)

Discharge Date

## ADMDT (GM)

**Admission Date** 

### PRINPX (GM)

Enter the ICD-10-PCS principal procedure code and date the procedure was performed

### NFORMCON (GM)

Does the medical record contain an informed consent form that is dated 0 – 60 days prior to the procedure?

- 1. contains form dated 0 60 days prior to procedure
- 2. contains form but dates outside parameters
- 3. contains form, not dated
- 99. no informed consent form in medical record

### IMED (GM)

Was iMedConsent used to create the consent form?

- 1. yes
- 2. no
- 95. not applicable

MDE = Missing or Invalid Data Exclusion (data error)