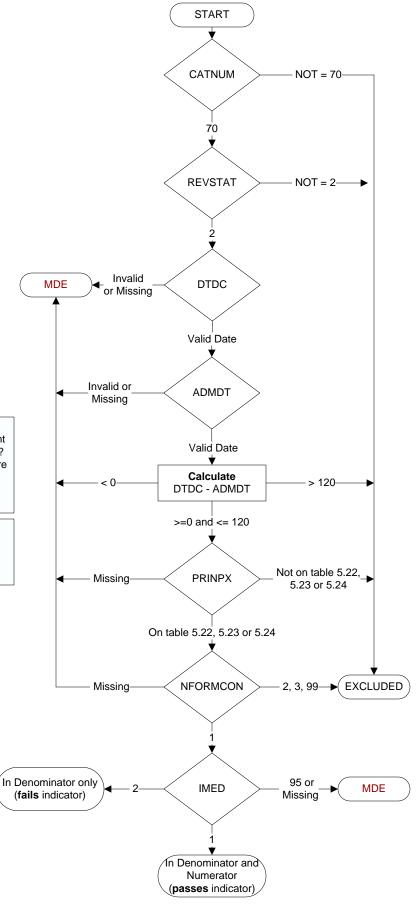

## **Document Links:**

Global Measures Instrument

**CATNUM** (rcvd on pull list) Sample category number

70 = Global Measures

#### **REVSTAT**

**REVIEW STATUS (not abstracted)** 

- 0. Abstraction has not begun
- 1. Abstraction in progress
- 2. Abstraction completed w/o errors
- 3. TVG failure (exclusion)
- 4. Record contains missing required answers
- 5. Administrative exclusion from all measures

### **DTDC** (GM) Discharge Date

ADMDT (GM) Admission Date

## PRINPX (GM)

Enter the ICD-10-PCS principal procedure code and date the procedure was performed

#### NFORMCON (GM)

Does the medical record contain an informed consent form that is dated 0-60 days prior to the procedure?

- 1. contains form dated 0 60 days prior to procedure
- 2. contains form but dates outside parameters
- 3. contains form, not dated
- 99. no informed consent form in medical record

# IMED (GM)

Was iMedConsent used to create the consent form?

- 1. yes
- 2. no
- 95. not applicable

MDE = Missing or Invalid Data Exclusion (data error)