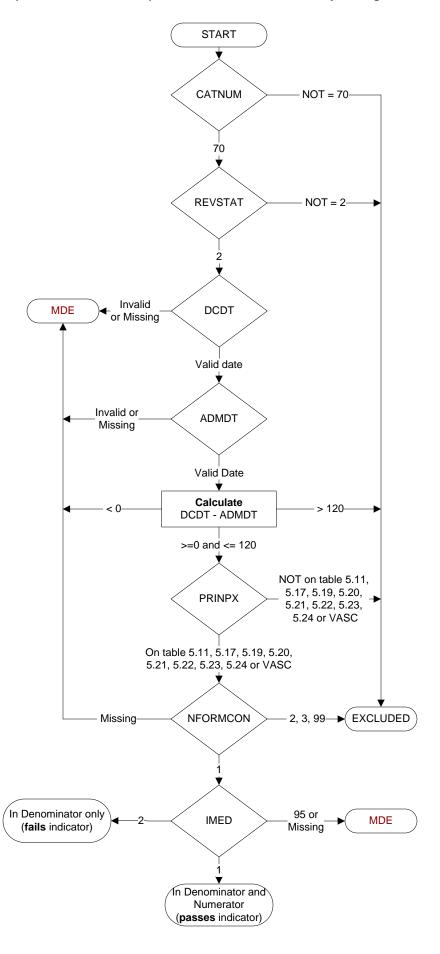

# **Document Links:**

Global Measures Instrument

CATNUM (rcvd on pull list)
Sample category number
70 = Global Measures

#### **REVSTAT**

**REVIEW STATUS (not abstracted)** 

- 0. Abstraction has not begun
- 1. Abstraction in progress
- 2. Abstraction completed w/o errors
- 3. TVG failure (exclusion)
- 4. Record contains missing required answers
- 5. Administrative exclusion from all measures

### ADMDT (GM)

Admission date:

DTDC (GM) Discharge Date

#### PRINPX (GM)

Enter the ICD-10-PCS principal procedure code and date the procedure was performed

## NFORMCON (GM)

Does the medical record contain an informed consent form that is dated 0 – 60 days prior to the procedure?

- 1. contains form dated 0 60 days prior to procedure
- 2. contains form but dates outside parameters
- 3. contains form, not dated
- 99. no informed consent form in medical record

## IMED (Inf Consent)

Was iMedConsent used to create the consent form?

- 1. yes
- 2. no
- 95. not applicable

MDE = Missing or Invalid Data Exclusion (data error)