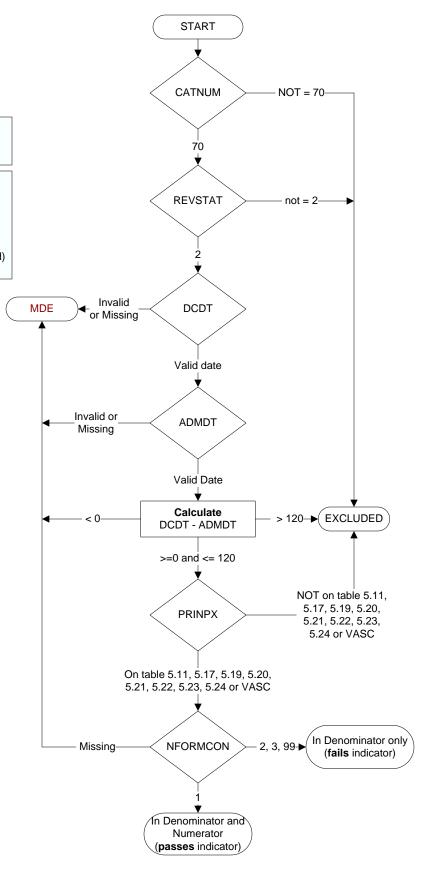

# **Document Links:**

Global Measures Instrument

CATNUM (rcvd on pull list)

Sample category number

70 = Global Measures

## REVSTAT

REVIEW STATUS (not abstracted)

- 0. Abstraction has not begun
- 1. Abstraction in progress
- 2. Abstraction completed w/o errors
- 3. TVG failure (exclusion)
- 4. Record contains missing required answers (error record)
- 5. Administrative exclusion from all measures

## **ADMDT** (GM) Admission date:

DTDC (GM) Discharge Date

PRINPX (GM)
Enter the ICD-10-PCS principal procedure code and date the procedure was performed

## NFORMCON (GM)

Does the medical record contain an informed consent form that is dated 0-60 days prior to the procedure?

- 1. contains form dated 0 60 days prior to procedure
- 2. contains form but dates outside parameters
- 3. contains form, not dated
- 99. no informed consent form in medical record

MDE = Missing or Invalid Data Exclusion (data error)