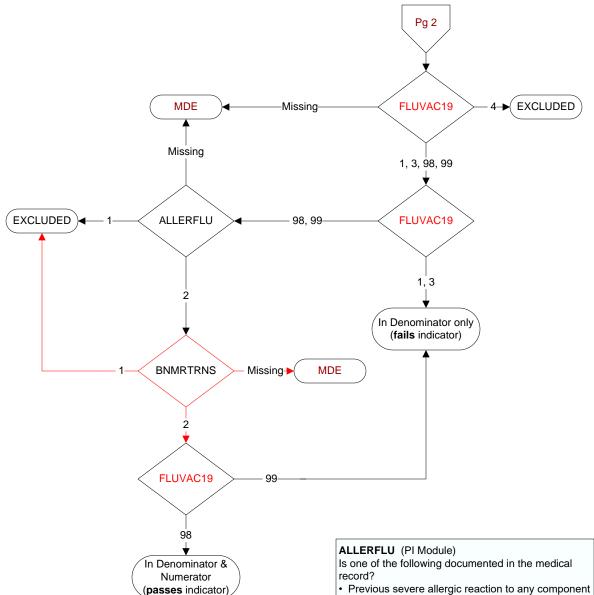

## FLUVAC19 (PI Module)

During the period  $\underline{7/01/2019}$  to  $\underline{6/30/2020}$ , did the patient receive influenza vaccination?

- 1. received vaccination from VHA
- 3. received vaccination from private sector provider
- 4. patient's only visit during immunization period preceded availability of vaccine
- 98. patient refused vaccination
- 99. no documentation patient received vaccination

- Previous severe allergic reaction to any component of the influenza vaccine, or after a previous dose of any influenza vaccine
- · History of Guillain-Barre Syndrome
- 1. Yes
- 2. No

## BNMRTRNS

Is there documentation in the medical record the patient had a bone marrow transplant during the past year?

- 1. Yes
- 2. No