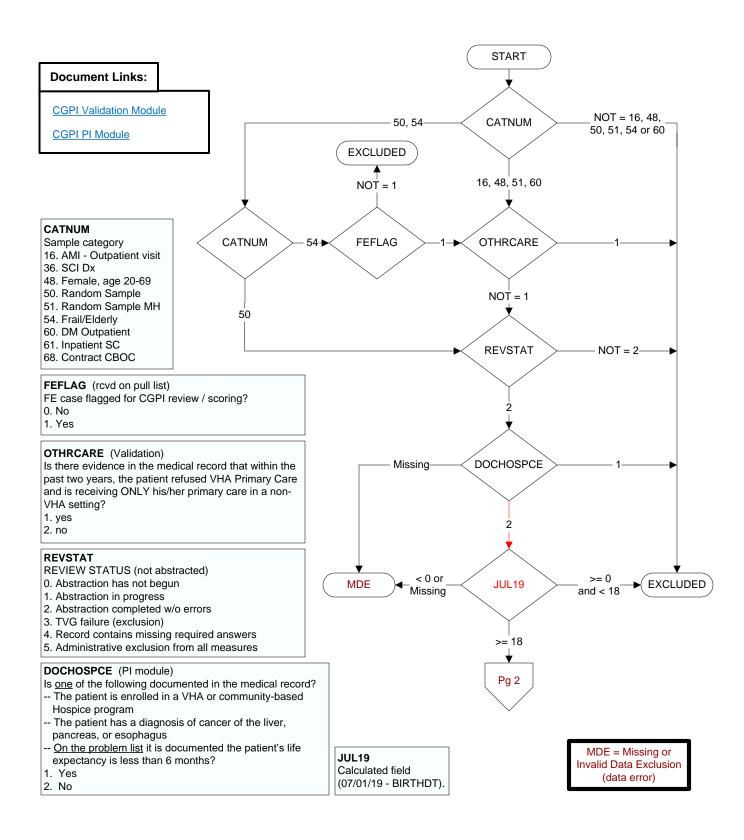

## FLUVAC19 (PI Module)

During the period  $\underline{7/01/2019}$  to  $\underline{6/30/2020}$ , did the patient receive influenza vaccination?

- 1. received vaccination from VHA
- 3. received vaccination from private sector provider
- 4. patient's only visit during immunization period preceded availability of vaccine
- 98. patient refused vaccination
- 99. no documentation patient received vaccination