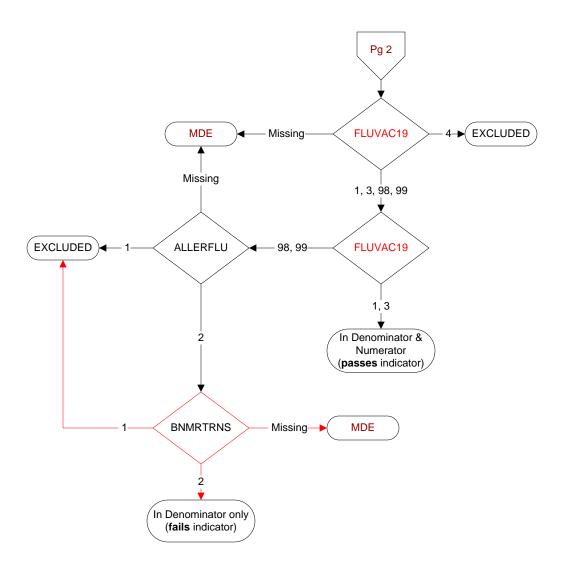

## FLUVAC19 (PI Module)

During the period 7/01/2019 to 6/30/2020, did the patient receive influenza vaccination?

- 1. received vaccination from VHA
- 3. received vaccination from private sector provider
- 4. patient's only visit during immunization period preceded availability of vaccine
- 98. patient refused vaccination
- 99. no documentation patient received vaccination

## ALLERFLU (PI Module)

Is one of the following documented in the medical record?

- Previous severe allergic reaction to any component of the influenza vaccine, or after a previous dose of any influenza vaccine
- · History of Guillain-Barre Syndrome
- 1. Yes
- 2. No

## **BNMRTRNS**

During the past year is there documentation in the medical record the patient had a bone marrow transplant?

- 1. Yes
- 2. No