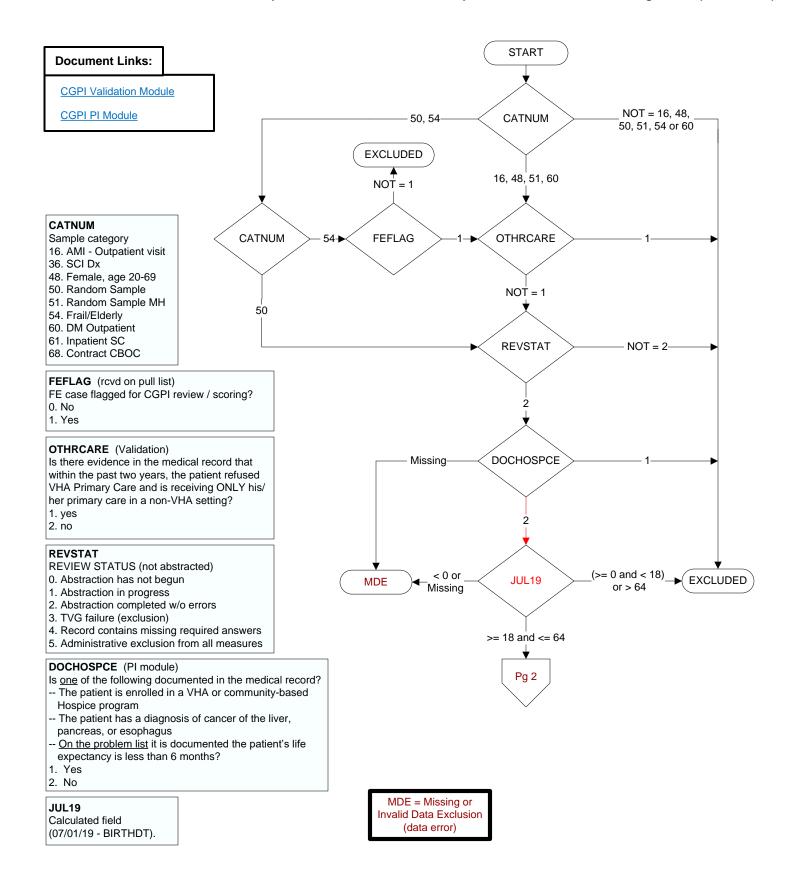

## FLUVAC19 (PI Module)

During the period 7/01/2019 to 6/30/2020, did the patient receive influenza vaccination?

- 1. received vaccination from VHA
- 3. received vaccination from private sector provider
- 4. patient's only visit during immunization period preceded availability of vaccine
- 98. patient refused vaccination
- 99. no documentation patient received vaccination

## ALLERFLU (PI Module)

Is one of the following documented in the medical record?

- Previous severe allergic reaction to any component of the influenza vaccine, or after a previous dose of any influenza vaccine
- · History of Guillain-Barre Syndrome
- 1. Yes
- 2. No

## **BNMRTRNS**

During the past year is there documentation in the medical record the patient had a bone marrow transplant?

- 1. Yes
- 2. No