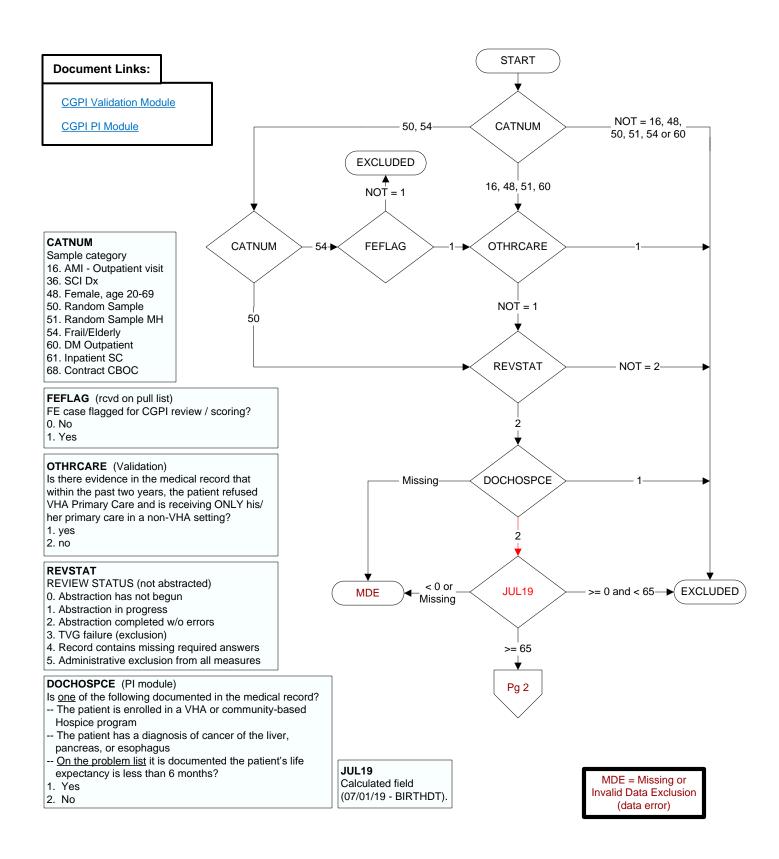

## FLUVAC19 (PI Module)

During the period 7/01/2019 to 6/30/2020, did the patient receive influenza vaccination?

- 1. received vaccination from VHA
- 3. received vaccination from private sector provider
- 4. patient's only visit during immunization period preceded availability of vaccine
- 98. patient refused vaccination
- 99. no documentation patient received vaccination

## ALLERFLU (PI Module)

Is one of the following documented in the medical record?

- Previous severe allergic reaction to any component of the influenza vaccine, or after a previous dose of any influenza vaccine
- · History of Guillain-Barre Syndrome
- 1. Yes
- 2. No

## BNMRTRNS (PI module)

Is there documentation in the medical record the patient had a bone marrow transplant during the past year?

- 1. Yes
- 2.