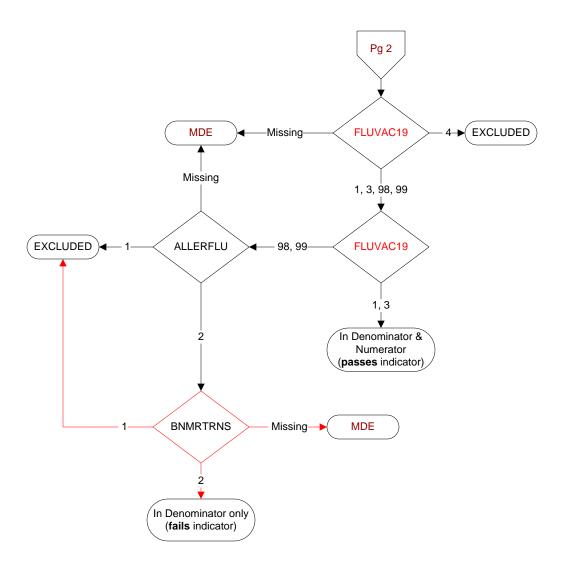

## FLUVAC19 (PI Module)

During the period 7/01/2019 to 6/30/2020, did the patient receive influenza vaccination?

- 1. received vaccination from VHA
- 3. received vaccination from private sector provider
- 4. patient's only visit during immunization period preceded availability of vaccine
- 98. patient refused vaccination
- 99. no documentation patient received vaccination

## ALLERFLU (PI Module)

Is one of the following documented in the medical record?

- Previous severe allergic reaction to any component of the influenza vaccine, or after a previous dose of any influenza vaccine
- · History of Guillain-Barre Syndrome
- 1. Yes
- 2. No

## BNMRTRNS (PI module)

Is there documentation in the medical record the patient had a bone marrow transplant during the past year?

- 1. Yes
- 2. No