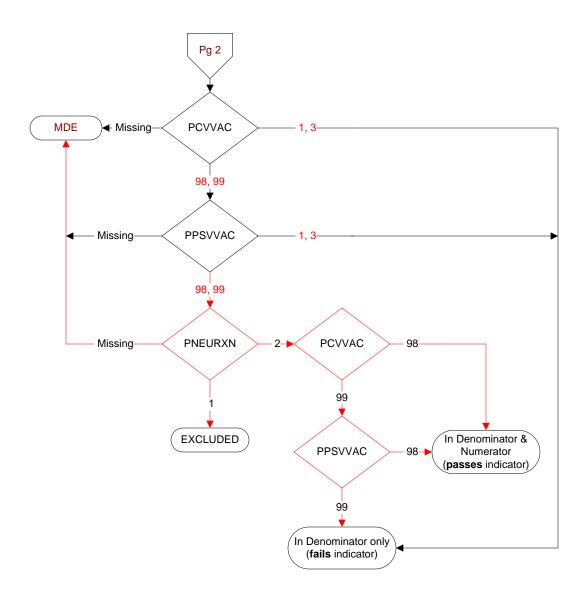

## PCVVAC (PI Module)

At any time, not later than the study end date, did the veteran receive the **PCV13** pneumococcal vaccination, either as an inpatient or outpatient?

- 1. received PCV13 pneumococcal vaccination from VHA
- 3. received **PCV13** pneumococcal vaccination from private sector provider
- 98. patient refused PCV13 pneumococcal vaccination
- 99. no documentation patient received PCV13 pneumococcal vaccination

## PPSVVAC (PI Module)

At any time, not later than the study end date, did the veteran receive the **PPSV23** (or pneumococcal) vaccination, either as an inpatient or outpatient?

- received **PPSV23** (or pneumococcal) vaccination from VHA
- 3. received PPSV23 (or pneumococcal) vaccination from private sector provider
- 98. patient refused PPSV23 (or pneumococcal) vaccination
- 99. no documentation patient received PPSV23 (or pneumococcal) vaccination

## PNEURXN (PI Module)

Is there documentation in the medical record of a prior anaphylactic reaction to a pneumococcal vaccine?

- 1. Yes
- 2. No