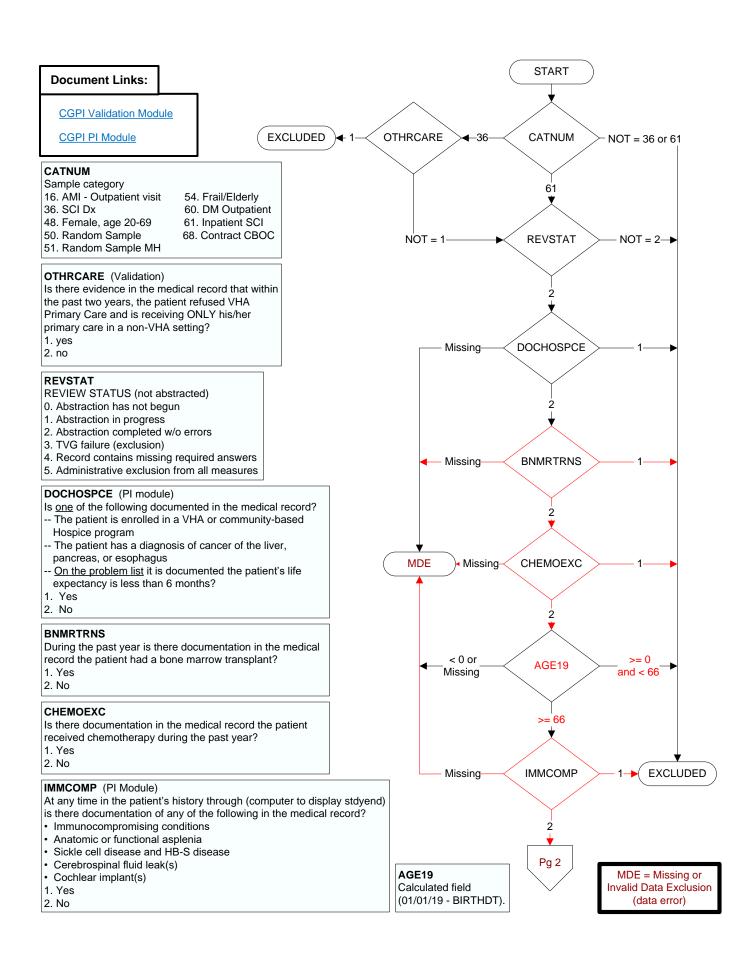

## PCVVAC (PI Module)

At any time, not later than the study end date, did the veteran receive the **PCV13** pneumococcal vaccination, either as an inpatient or outpatient?

- 1. received PCV13 pneumococcal vaccination from VHA
- 3. received **PCV13** pneumococcal vaccination from private sector provider
- 98. patient refused PCV13 pneumococcal vaccination
- 99. no documentation patient received PCV13 pneumococcal vaccination

## PPSVVAC (PI Module)

At any time, not later than the study end date, did the veteran receive the **PPSV23** (or pneumococcal) vaccination, either as an inpatient or outpatient?

- received **PPSV23** (or pneumococcal) vaccination from VHA
- 3. received PPSV23 (or pneumococcal) vaccination from private sector provider
- 98. patient refused PPSV23 (or pneumococcal) vaccination
- 99. no documentation patient received PPSV23 (or pneumococcal) vaccination

## PNEURXN (PI Module)

Is there documentation in the medical record of a prior anaphylactic reaction to a pneumococcal vaccine?

- 1. Yes
- 2. No