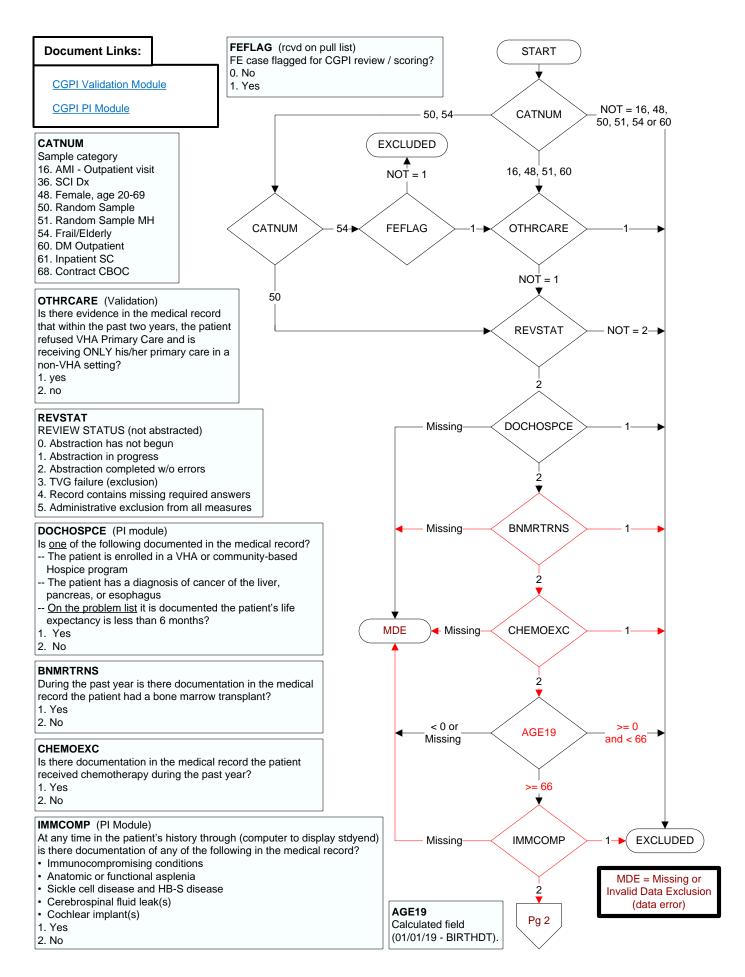

## PCVVAC (PI Module)

At any time, not later than the study end date, did the veteran receive the **PCV13** pneumococcal vaccination, either as an inpatient or outpatient?

- 1. received PCV13 pneumococcal vaccination from VHA
- 3. received  $\mbox{\bf PCV13}$  pneumococcal vaccination from private sector provider
- 98. patient refused PCV13 pneumococcal vaccination
- 99. no documentation patient received PCV13 pneumococcal vaccination

## PPSVVAC (PI Module)

At any time, not later than the study end date, did the veteran receive the **PPSV23** (or pneumococcal) vaccination, either as an inpatient or outpatient?

- 1. received PPSV23 (or pneumococcal) vaccination from VHA
- 3. received **PPSV23** (or pneumococcal) vaccination from private sector provider 98. patient refused **PPSV23** (or pneumococcal) vaccination
- 99. no documentation patient received PPSV23 (or pneumococcal) vaccination

## PNEURXN (PI Module)

Is there documentation in the medical record of a prior anaphylactic reaction to a pneumococcal vaccine?

- 1. Yes
- 2. No