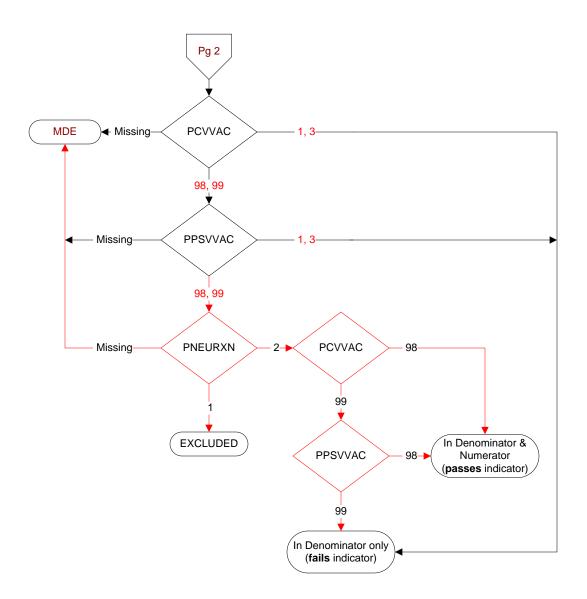

## PCVVAC (PI Module)

At any time, not later than the study end date, did the veteran receive the **PCV13** pneumococcal vaccination, either as an inpatient or outpatient?

- 1. received PCV13 pneumococcal vaccination from VHA
- 3. received  $\mbox{\bf PCV13}$  pneumococcal vaccination from private sector provider
- 98. patient refused PCV13 pneumococcal vaccination
- 99. no documentation patient received PCV13 pneumococcal vaccination

## PPSVVAC (PI Module)

At any time, not later than the study end date, did the veteran receive the **PPSV23** (or pneumococcal) vaccination, either as an inpatient or outpatient?

- 1. received PPSV23 (or pneumococcal) vaccination from VHA
- 3. received **PPSV23** (or pneumococcal) vaccination from private sector provider 98. patient refused **PPSV23** (or pneumococcal) vaccination
- 99. no documentation patient received PPSV23 (or pneumococcal) vaccination

## PNEURXN (PI Module)

Is there documentation in the medical record of a prior anaphylactic reaction to a pneumococcal vaccine?

- 1. Yes
- 2. No