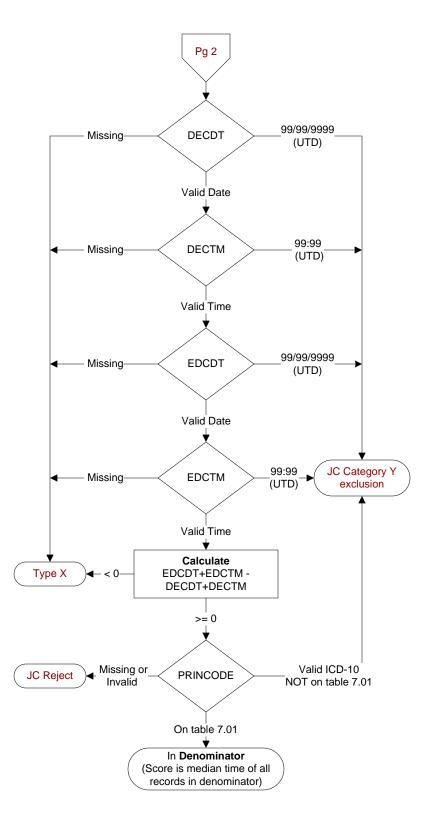

# DECDT

Enter the earliest documented date of the decision to admit the patient by the physician/APN/PA.

## **DECTM**

Enter the earliest documented time of the decision to admit the patient by the physician/APN/PA.

# **EDCDT**

Enter the date the patient departed from the emergency room.

#### FDCTM

Enter the time the patient departed from the emergency room.

## **PRINCODE**

Enter the ICD-10-CM principal diagnosis code.