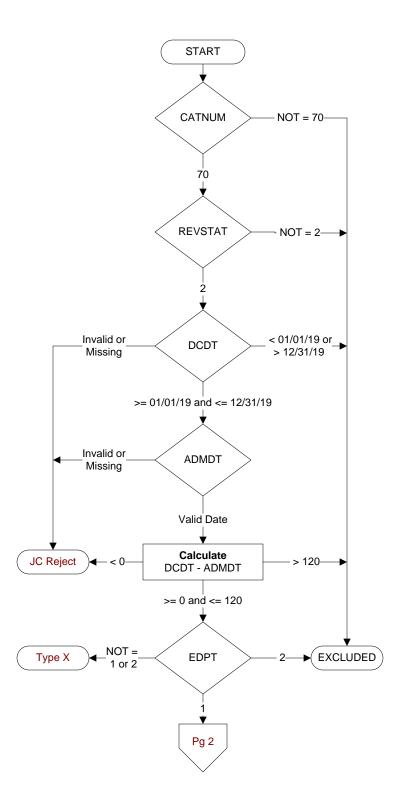

# **Document Links:**

**Global Measures Instrument** 

CATNUM (rcvd on pull list)

Sample category number

70 = Global Measures

# **REVSTAT**

REVIEW STATUS (not abstracted)

- 0. Abstraction has not begun
- 1. Abstraction in progress
- 2. Abstraction completed w/o errors
- 3. TVG failure (exclusion)
- 4. Record contains missing data (error record)
- 5. Administrative exclusion from all measures

# **DCDT**

Discharge date.

## **ADMDT**

Admission date:

# **EDPT**

Did the patient receive care/services in the Emergency Department of this VAMC?

- 1. Yes
- 2. No