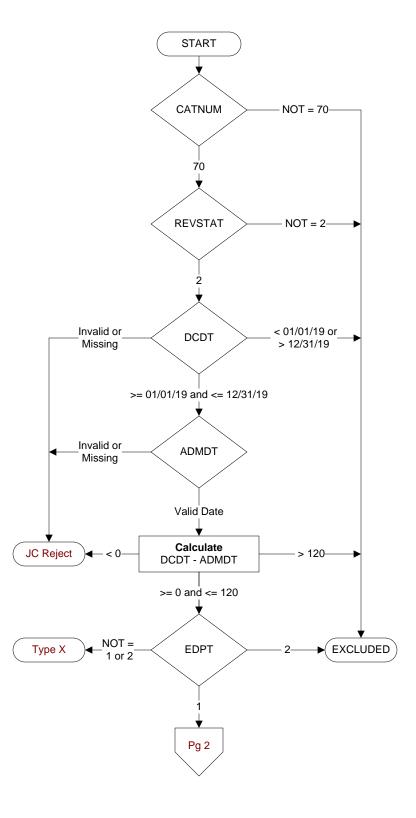

# **Document Links:**

**Global Measures Instrument** 

**CATNUM** (rcvd on pull list) Sample category number 70 = Global Measures

## **REVSTAT**

REVIEW STATUS (not abstracted)

- 0. Abstraction has not begun
- 1. Abstraction in progress
- 2. Abstraction completed w/o errors
- 3. TVG failure (exclusion)
- 4. Record contains missing data (error record)
- 5. Administrative exclusion from all measures

## DCDT

Discharge date.

## **ADMDT**

Admission date:

## **EDPT**

Did the patient receive care/services in the Emergency Department of this VAMC?

- 1. Yes
- 2. No