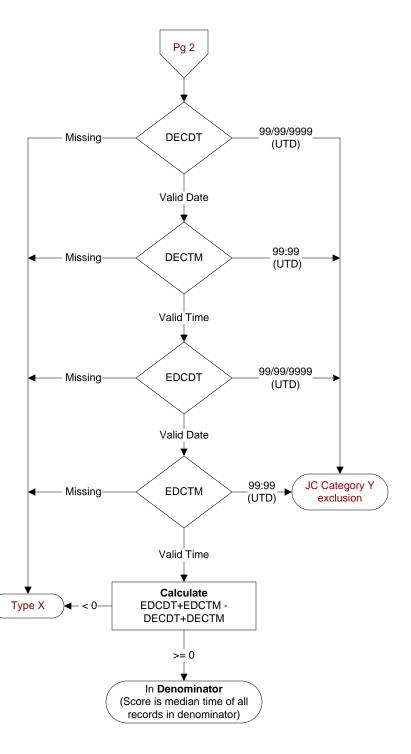

## DECDT

Enter the earliest documented date of the decision to admit the patient by the physician/APN/PA.

## **DECTM**

Enter the earliest documented time of the decision to admit the patient by the physician/APN/PA.

### **EDCDT**

Enter the date the patient departed from the emergency room.

### EDCTM

Enter the time the patient departed from the emergency room.