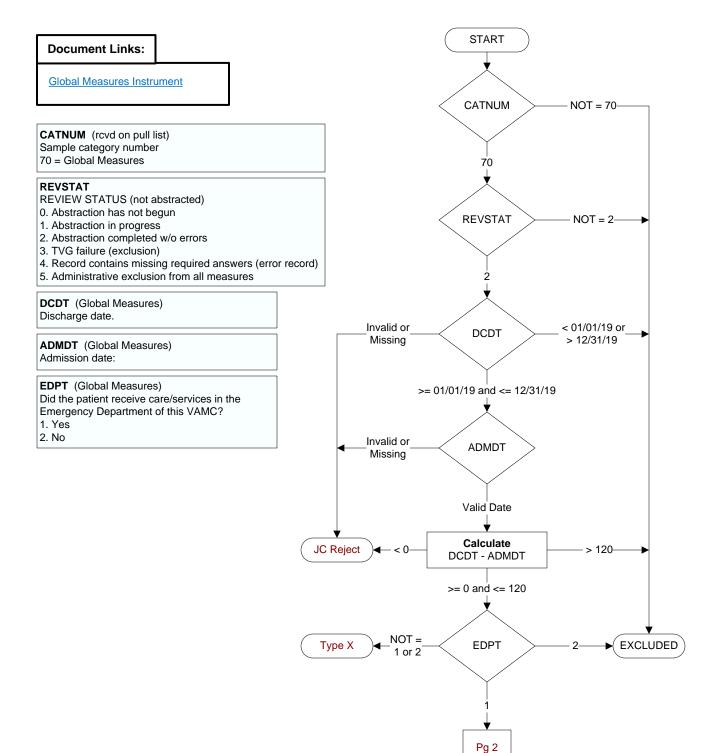

## GM 1q20 – ED4 – Median Time from ED Arrival to ED Departure for Admitted ED Patients: Psychiatric/Mental Health Pts (ED-1c)

**ARRVDATE** (Global Measures) Enter the <u>earliest</u> documented date the patient arrived at acute care at this VAMC.