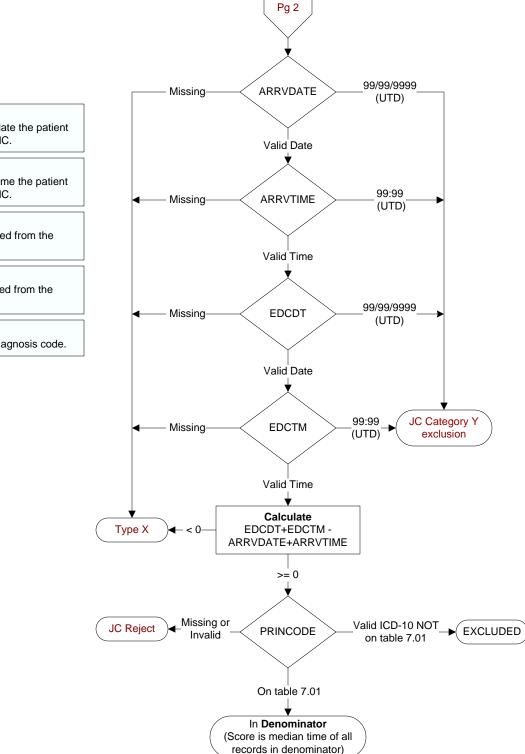

## GM 1q20 – ED4 – Median Time from ED Arrival to ED Departure for Admitted ED Patients: Psychiatric/Mental Health Pts (ED-1c)

**ARRVDATE** (Global Measures) Enter the <u>earliest</u> documented date the patient arrived at acute care at this VAMC.

**ARRVTIME** (Global Measures) Enter the <u>earliest</u> documented time the patient arrived at acute care at this VAMC.

**EDCDT** (Global Measures) Enter the date the patient departed from the emergency room.

**EDCTM** (Global Measures) Enter the time the patient departed from the emergency room.

**PRINCODE** (Global Measures) Enter the ICD-10-CM principal diagnosis code.