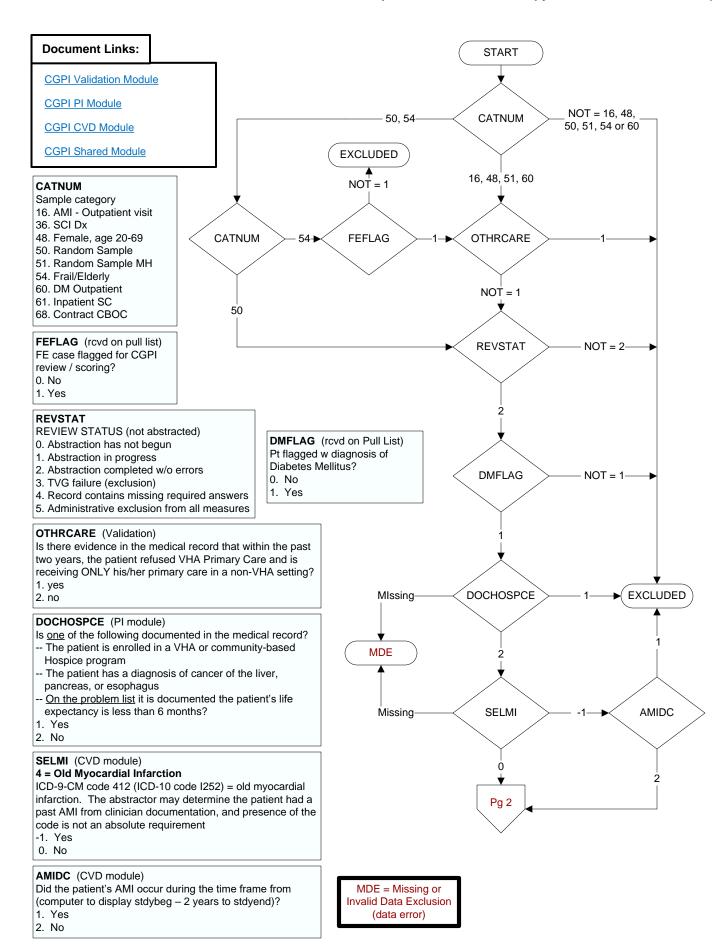

#### SELCABG (Validation)

#### 6 = CABG in past two years

Abstractor must know approximate month and year of px ICD-9-CM Code: 36.1 (ICD-10 0210093, 0210493, 02100A3, 02100J3, 02100K3, 02100Z3, 02104A3, 02104J3, 02104K3, 02104Z3)

ICD-9-CM Code 36.2 (ICD-10 021K0Z8, 021K0Z9, 021K0ZC, 021K0ZW, 021K4Z8, 021K4Z9, 021K4ZC, 021K4ZW, 021L4Z8, 021L4Z9, 021L0ZC, 021L0Z8, 021L0Z9, 021L4ZC)

- -1. Yes / True
- 0. No / False

#### **SELPCI** (Validation)

#### 5 = PCI in past two years

Abstractor must know approximate month and year of px ICD-9-CM Code: 00.66 (ICD-10 02703ZZ, 02704ZZ, 02713ZZ, 02714ZZ, 02723ZZ, 02724ZZ, 02733ZZ, 02734ZZ)

- -1. Yes / True
- 0. No / False

### VASCDIS (Validation)

Within the past two years, at any inpatient or outpatient encounter, did the patient have an active diagnosis of any of the following?

### Indicate all that apply:

VASCDIS1. Coronary artery disease

VASCDIS2. Angina

VASCDIS3. Lower extremity arterial disease/peripheral artery disease

VASCDIS4. Transient cerebral ischemia

VASCDIS5. Stroke

VASCDIS6. Atheroembolism

VASCDIS7. Abdominal aortic aneurysm

VASCDIS8. Renal artery atherosclerosis

VASCDIS9. Thoracoabdominal or thoracic aortic aneurysm

VASCDIS99. No ischemic vascular disease diagnosis

- -1. Yes / True
- 0. No / False

### SELCKD (Validation)

11 = Chronic Kidney (Renal) Disease, stage 5 or ESRD (end stage renal disease) or dialysis (hemodialysis or peritoneal dialysis) in past two years

ICD-10 codes N185, N186, Z9115, Z992, 3E1M39Z, 5A1D00Z, 5A1D60Z, 5A1D70Z, 5A1D80Z, 5A1D90Z

- -1. Yes / True
- 0. No / False

### **CIRRHOSIS** (Validation)

Does the record document a diagnosis of cirrhosis during the past two years?

- 1. Yes
- 2. No

### MUSCLEDX (Validation)

Does the record document a diagnosis of myalgia, myositis, myopathy, or rhabdomyolysis during the past year?

- 1. Yes
- 2. No