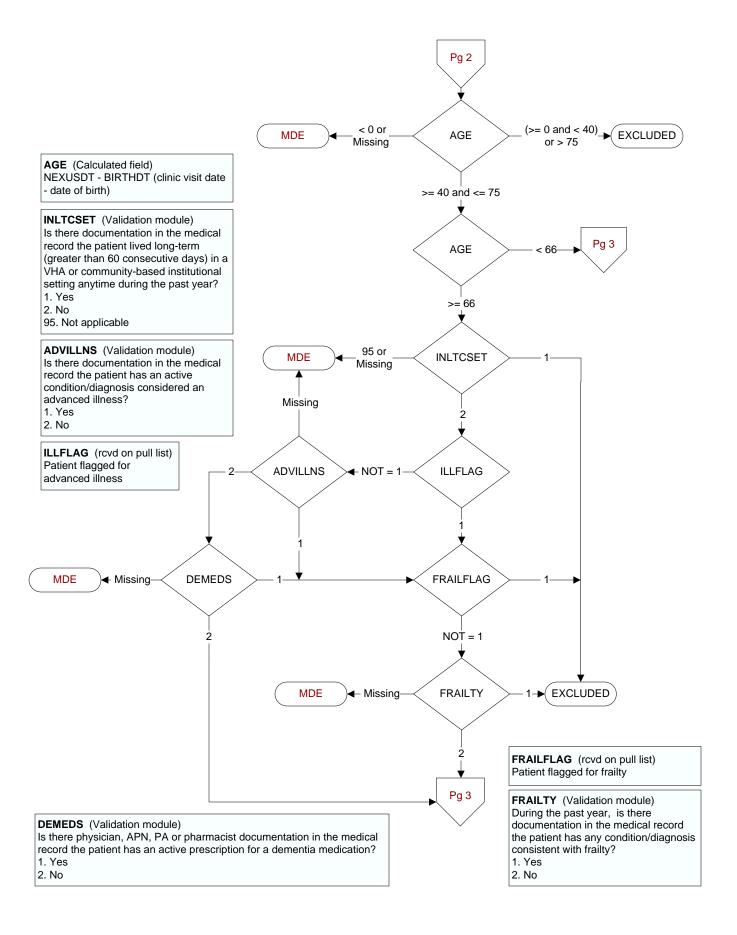

# SEX (Rcvd on pull list)

Patient Gender

- 1. Male
- 2. Female
- 3. Unknown

# AGE (Calculated field)

NEXUSDT - BIRTHDT

### IVFPREG (Validation)

Does the record document any one of the following during the past two years:

- 1. Pregnancy
- 2. In vitro fertilization (IVF)
- 3. Both in vitro fertilization and pregnancy
- 99. None of the above

### **CLOMIPHEN** (Validation)

Does the record document the patient was prescribed clomiphene during the past two years?

- 1. Yes
- 2. No

### STATIN (Shared)

During the past year, was a statin medication prescribed for the patient?

- 1. Yes
- 2. No

## **DESTATIN** (Shared)

Designate the statin prescribed for the patient during the past year.

- 1. Atorvastatin
- 2. Fluvastatin
- 3. Lovastatin
- 4. Pravastatin
- 5. Rosuvastatin
- 6. Simvastatin
- 7. Pitavastatin
- 99. Unable to determine

# STATNDOS (Shared)

Enter the daily dose of the statin medication in milligrams.

(If dose is not documented, abstractor can enter zz.z)