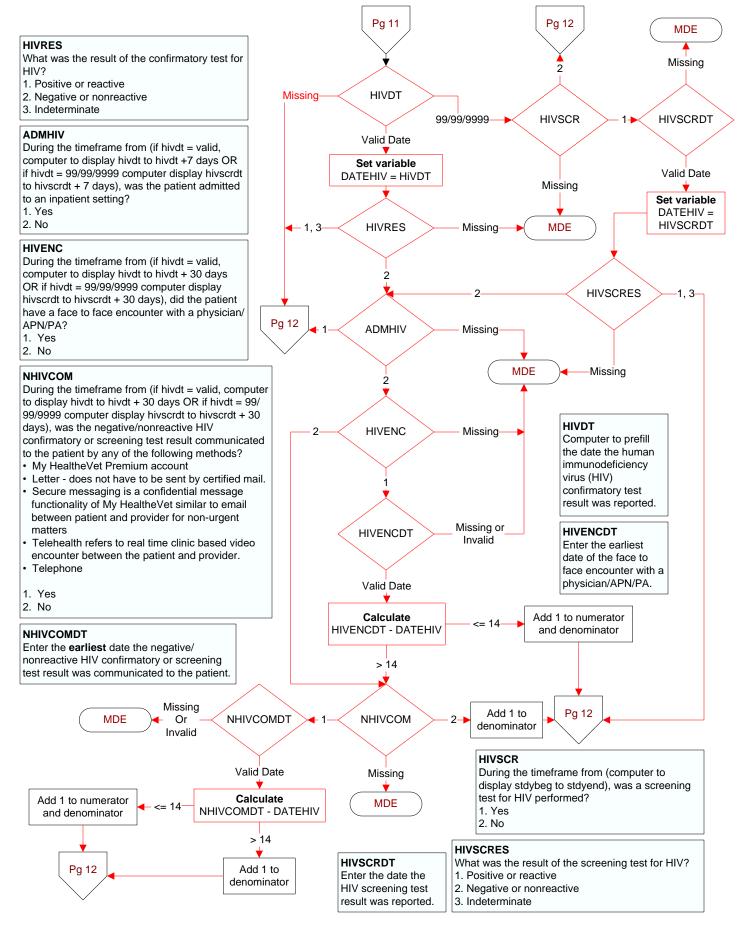

## NFOBTCOM

During the timeframe from (computer display fobtdt to fobtdt + 30 days), was the FOBT/FIT result communicated to the patient by any of the following methods?

- -- My HealtheVet Premium account
- -- Letter does not have to be sent by certified mail.
- Secure messaging is a confidential message functionality of My HealtheVet similar to email between patient and provider for nonurgent matters
- -- Telehealth refers to real time clinic based video encounter between the patient and provider.
- -- Telephone
- 1. Yes
- 2. No

## NFOBTCOMDT

Enter the **earliest** date the FOBT/FIT result was communicated to the patient.













## CTR20 - 1q20 - % of Normal Test Results Compliant with Directive

2

Pg 10