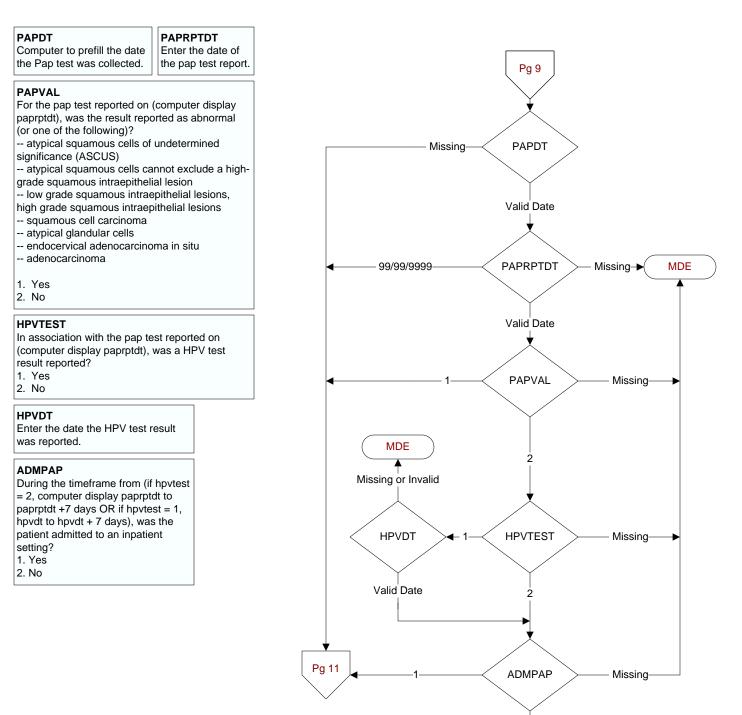

## NFOBTCOM

During the timeframe from (computer display fobtdt to fobtdt + 30 days), was the FOBT/FIT result communicated to the patient by any of the following methods?

- -- My HealtheVet Premium account
- -- Letter does not have to be sent by certified mail.
- Secure messaging is a confidential message functionality of My HealtheVet similar to email between patient and provider for nonurgent matters
- -- Telehealth refers to real time clinic based video encounter between the patient and provider.
- -- Telephone
- 1. Yes
- 2. No

## NFOBTCOMDT

Enter the **earliest** date the FOBT/FIT result was communicated to the patient.