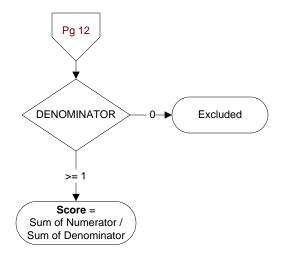

## NFOBTCOM

During the timeframe from (computer display fobtdt to fobtdt + 30 days), was the FOBT/FIT result communicated to the patient by any of the following methods?

- -- My HealtheVet Premium account
- -- Letter does not have to be sent by certified mail.
- Secure messaging is a confidential message functionality of My HealtheVet similar to email between patient and provider for nonurgent matters
- -- Telehealth refers to real time clinic based video encounter between the patient and provider.
- -- Telephone
- 1. Yes
- 2. No

## NFOBTCOMDT

Enter the **earliest** date the FOBT/FIT result was communicated to the patient.













## CTR20 - 1q20 - % of Normal Test Results Compliant with Directive

2

Pg 10