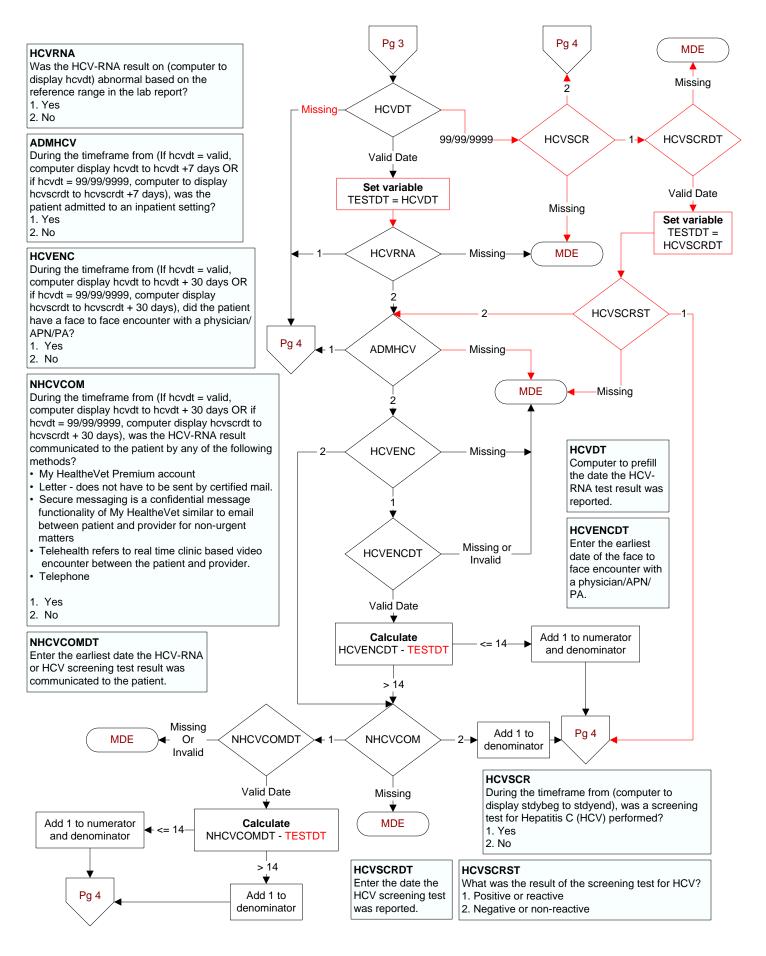

## NFOBTCOM

During the timeframe from (computer display fobtdt to fobtdt + 30 days), was the FOBT/FIT result communicated to the patient by any of the following methods?

- -- My HealtheVet Premium account
- -- Letter does not have to be sent by certified mail.
- Secure messaging is a confidential message functionality of My HealtheVet similar to email between patient and provider for nonurgent matters
- -- Telehealth refers to real time clinic based video encounter between the patient and provider.
- -- Telephone
- 1. Yes
- 2. No

## NFOBTCOMDT

Enter the **earliest** date the FOBT/FIT result was communicated to the patient.













## CTR20 - 1q20 - % of Normal Test Results Compliant with Directive

2

Pg 10