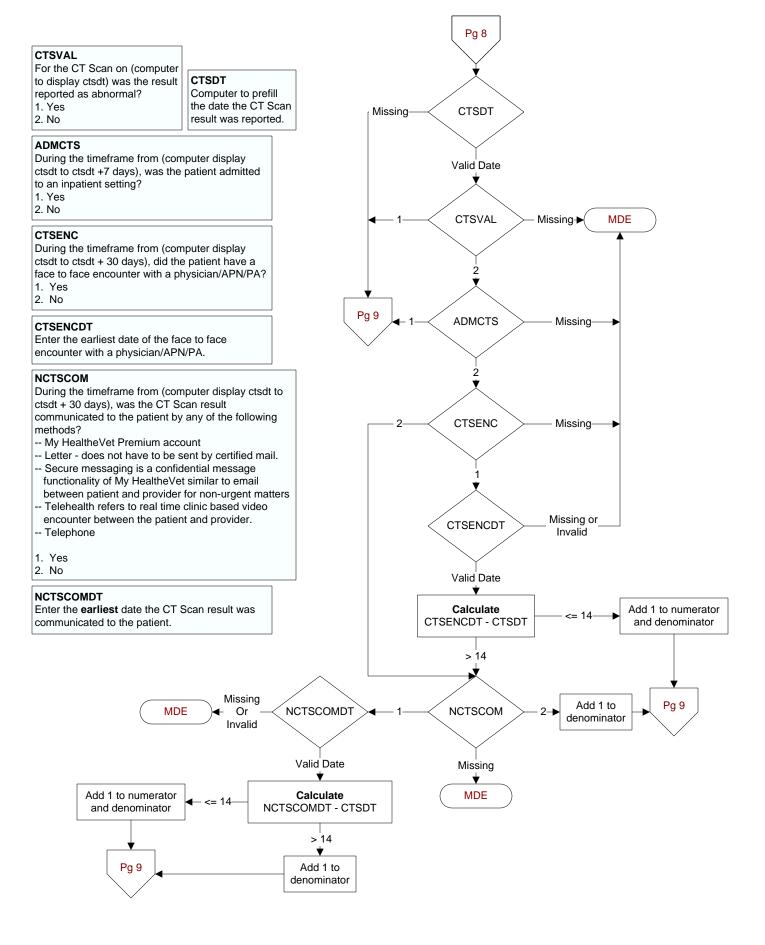

## NFOBTCOM

During the timeframe from (computer display fobtdt to fobtdt + 30 days), was the FOBT/FIT result communicated to the patient by any of the following methods?

- -- My HealtheVet Premium account
- -- Letter does not have to be sent by certified mail.
- Secure messaging is a confidential message functionality of My HealtheVet similar to email between patient and provider for nonurgent matters
- -- Telehealth refers to real time clinic based video encounter between the patient and provider.
- -- Telephone
- 1. Yes
- 2. No

## NFOBTCOMDT

Enter the **earliest** date the FOBT/FIT result was communicated to the patient.













## CTR20 - 1q20 - % of Normal Test Results Compliant with Directive

2

Pg 10