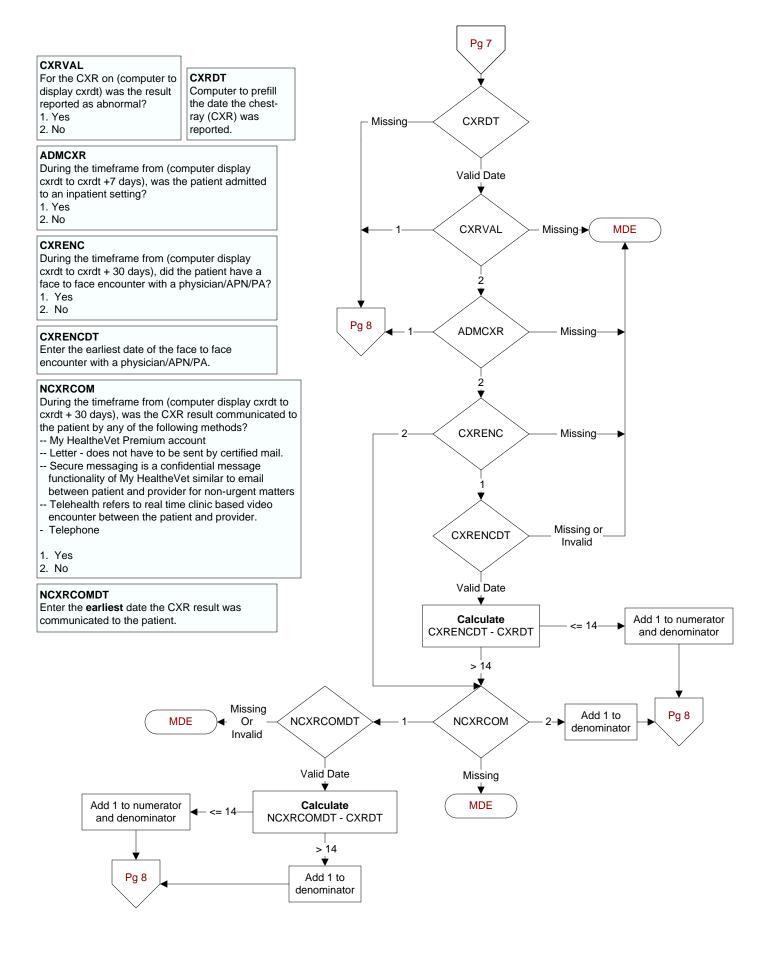

## NFOBTCOM

During the timeframe from (computer display fobtdt to fobtdt + 30 days), was the FOBT/FIT result communicated to the patient by any of the following methods?

- -- My HealtheVet Premium account
- -- Letter does not have to be sent by certified mail.
- Secure messaging is a confidential message functionality of My HealtheVet similar to email between patient and provider for nonurgent matters
- -- Telehealth refers to real time clinic based video encounter between the patient and provider.
- -- Telephone
- 1. Yes
- 2. No

## NFOBTCOMDT

Enter the **earliest** date the FOBT/FIT result was communicated to the patient.













## CTR20 - 1q20 - % of Normal Test Results Compliant with Directive

2

Pg 10