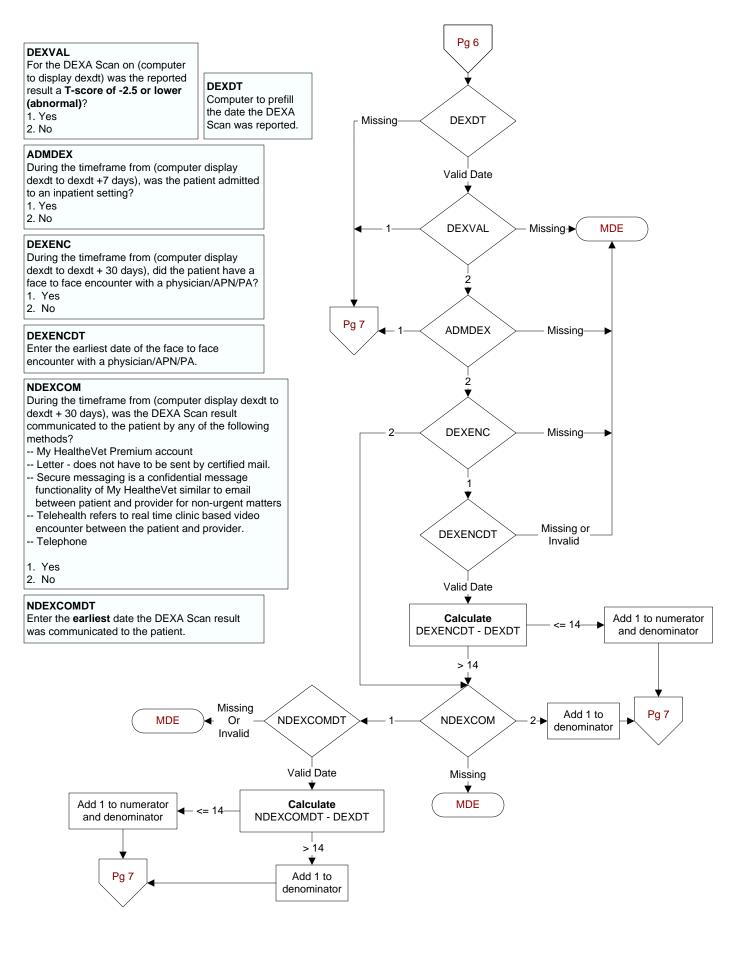

## NFOBTCOM

During the timeframe from (computer display fobtdt to fobtdt + 30 days), was the FOBT/FIT result communicated to the patient by any of the following methods?

- -- My HealtheVet Premium account
- -- Letter does not have to be sent by certified mail.
- Secure messaging is a confidential message functionality of My HealtheVet similar to email between patient and provider for nonurgent matters
- -- Telehealth refers to real time clinic based video encounter between the patient and provider.
- -- Telephone
- 1. Yes
- 2. No

## NFOBTCOMDT

Enter the **earliest** date the FOBT/FIT result was communicated to the patient.













## CTR20 - 1q20 - % of Normal Test Results Compliant with Directive

2

Pg 10