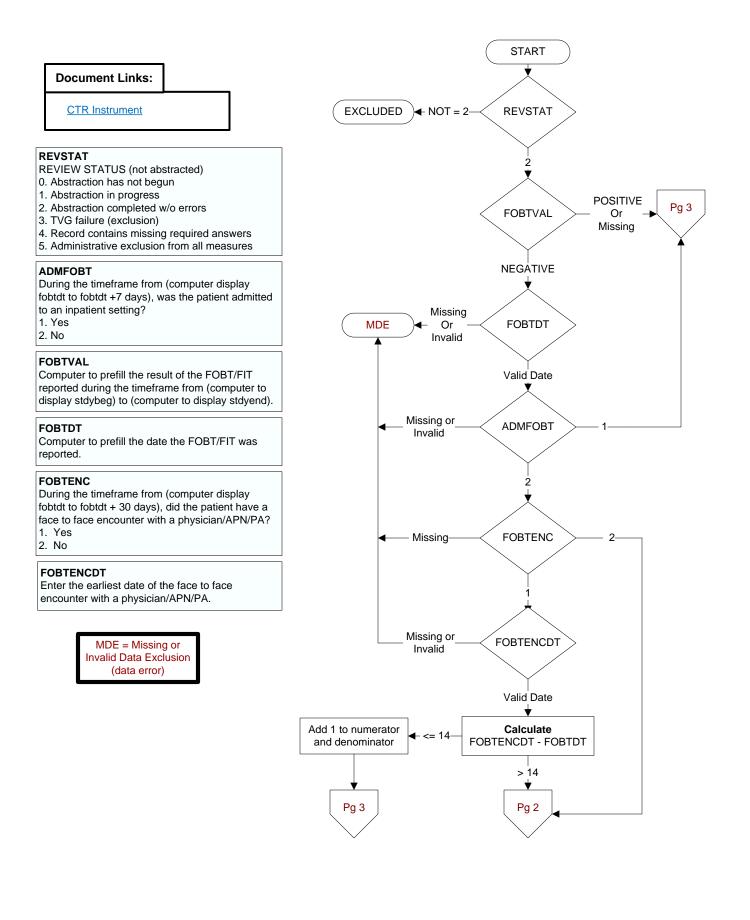

## NFOBTCOM

During the timeframe from (computer display fobtdt to fobtdt + 30 days), was the FOBT/FIT result communicated to the patient by any of the following methods?

- -- My HealtheVet Premium account
- -- Letter does not have to be sent by certified mail.
- Secure messaging is a confidential message functionality of My HealtheVet similar to email between patient and provider for nonurgent matters
- -- Telehealth refers to real time clinic based video encounter between the patient and provider.
- -- Telephone
- 1. Yes
- 2. No

## NFOBTCOMDT

Enter the **earliest** date the FOBT/FIT result was communicated to the patient.