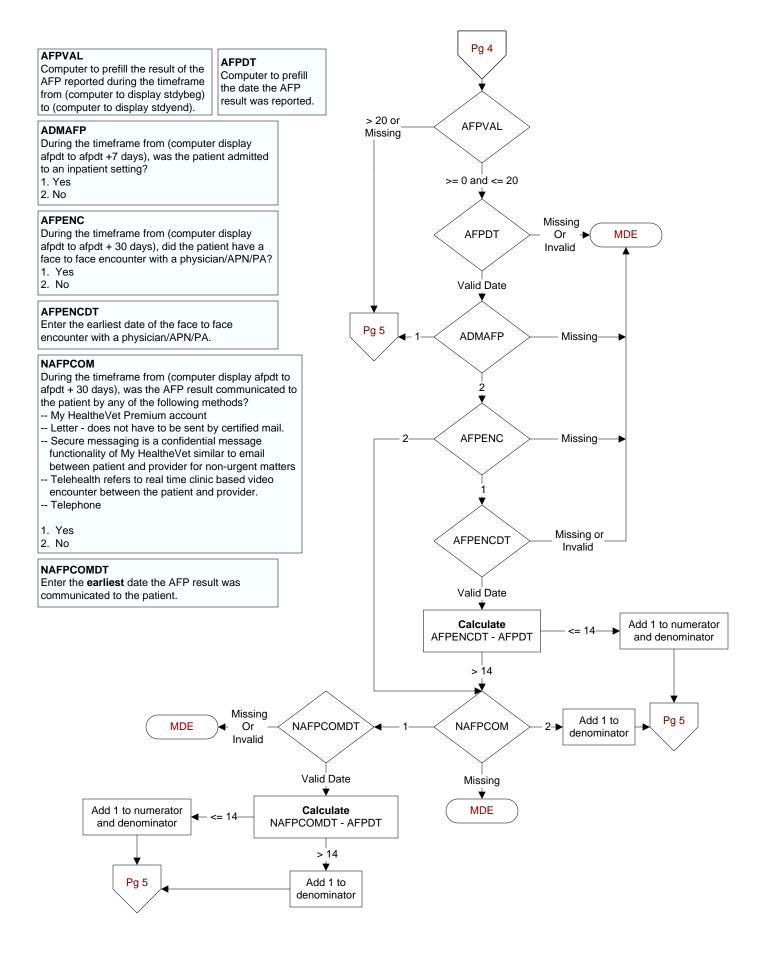

## NFOBTCOM

During the timeframe from (computer display fobtdt to fobtdt + 30 days), was the FOBT/FIT result communicated to the patient by any of the following methods?

- -- My HealtheVet Premium account
- -- Letter does not have to be sent by certified mail.
- Secure messaging is a confidential message functionality of My HealtheVet similar to email between patient and provider for nonurgent matters
- -- Telehealth refers to real time clinic based video encounter between the patient and provider.
- -- Telephone
- 1. Yes
- 2. No

## NFOBTCOMDT

Enter the **earliest** date the FOBT/FIT result was communicated to the patient.













## CTR20 - 1q20 - % of Normal Test Results Compliant with Directive

2

Pg 10