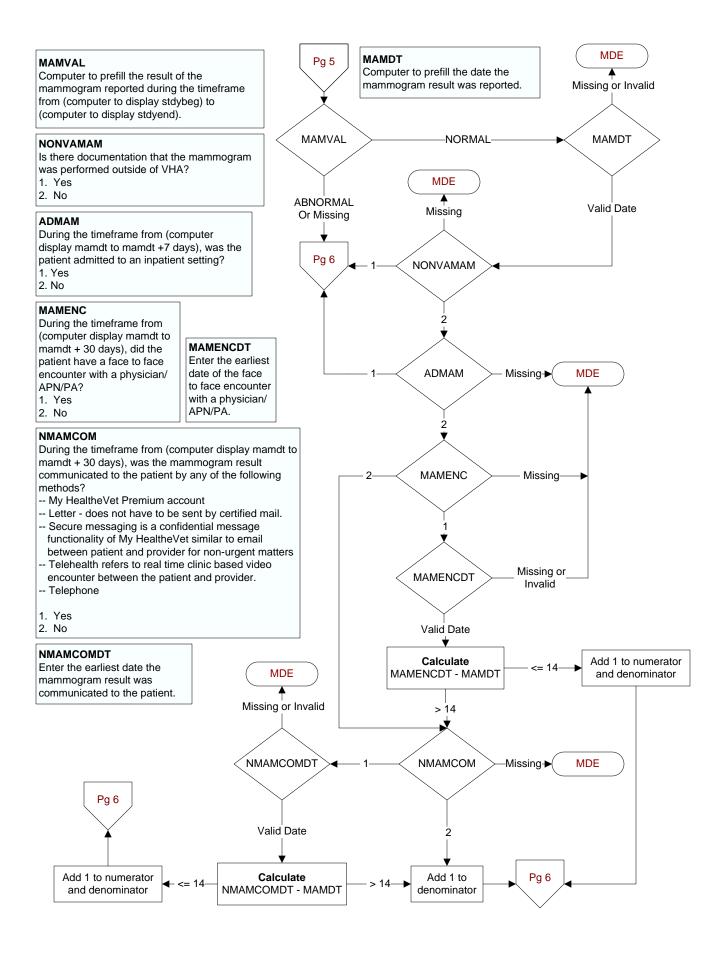

## NFOBTCOM

During the timeframe from (computer display fobtdt to fobtdt + 30 days), was the FOBT/FIT result communicated to the patient by any of the following methods?

- -- My HealtheVet Premium account
- -- Letter does not have to be sent by certified mail.
- Secure messaging is a confidential message functionality of My HealtheVet similar to email between patient and provider for nonurgent matters
- -- Telehealth refers to real time clinic based video encounter between the patient and provider.
- -- Telephone
- 1. Yes
- 2. No

## NFOBTCOMDT

Enter the **earliest** date the FOBT/FIT result was communicated to the patient.













## CTR20 - 1q20 - % of Normal Test Results Compliant with Directive

2

Pg 10