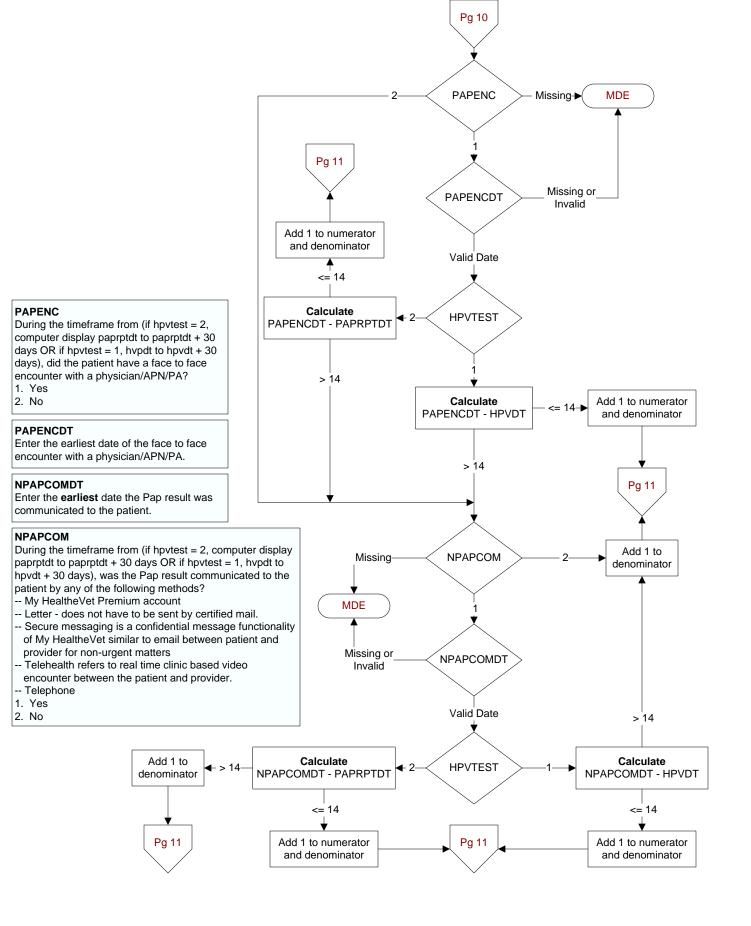

## NFOBTCOM

During the timeframe from (computer display fobtdt to fobtdt + 30 days), was the FOBT/FIT result communicated to the patient by any of the following methods?

- -- My HealtheVet Premium account
- -- Letter does not have to be sent by certified mail.
- Secure messaging is a confidential message functionality of My HealtheVet similar to email between patient and provider for nonurgent matters
- -- Telehealth refers to real time clinic based video encounter between the patient and provider.
- -- Telephone
- 1. Yes
- 2. No

## NFOBTCOMDT

Enter the **earliest** date the FOBT/FIT result was communicated to the patient.













## CTR20 - 1q20 - % of Normal Test Results Compliant with Directive

2

Pg 10