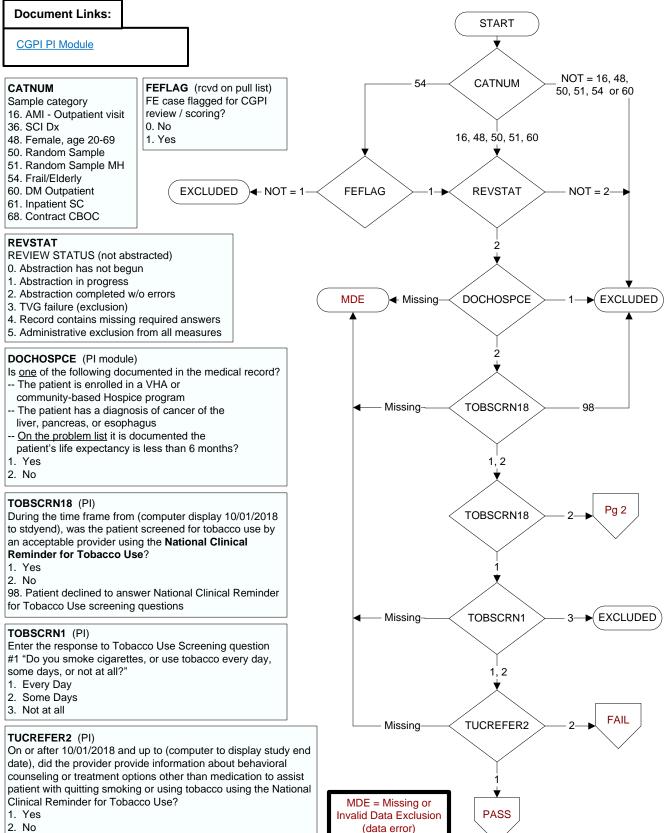

| <b>NOTOBUSE</b> (PI module)<br>During the past year and prior to 10/01/2018, is<br>there evidence in the record the patient is a<br>lifetime non-user of tobacco, or has not used<br>tobacco for the past 7 years? | <ul> <li>TOBNOW (PI Module)</li> <li>During the most recent screening for tobacco use on (computer to display tobscrdt), did the patient report he/she is a current tobacco user?</li> <li>1. Reported he/she is a current tobacco user</li> <li>2. Reported he/she is not a current tobacco user</li> <li>95. Not applicable</li> </ul> |
|--------------------------------------------------------------------------------------------------------------------------------------------------------------------------------------------------------------------|------------------------------------------------------------------------------------------------------------------------------------------------------------------------------------------------------------------------------------------------------------------------------------------------------------------------------------------|
| 1. Yes<br>2. No                                                                                                                                                                                                    | <b>TUREFER</b> (PI Module)<br>Within the past year and prior to 10/01/2018, was the<br>patient offered referral for individual intervention or to<br>a tobacco use cessation program?                                                                                                                                                    |
| TOBSCRDT (PI module)                                                                                                                                                                                               |                                                                                                                                                                                                                                                                                                                                          |

Enter the most recent date within the past year and prior to 10/01/2018 that the patient was screened for tobacco use.

- 1. Yes
- 2. No
- 95. Not applicable