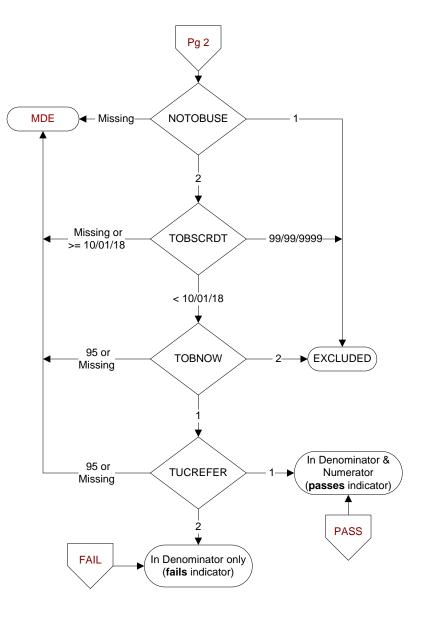

| <b>NOTOBUSE</b> (PI module)<br>During the past year and prior to 10/01/2018, is<br>there evidence in the record the patient is a<br>lifetime non-user of tobacco, or has not used<br>tobacco for the past 7 years? | <ul> <li>TOBNOW (PI Module)</li> <li>During the most recent screening for tobacco use on (computer to display tobscrdt), did the patient report he/she is a current tobacco user?</li> <li>1. Reported he/she is a current tobacco user</li> <li>2. Reported he/she is not a current tobacco user</li> <li>95. Not applicable</li> </ul> |
|--------------------------------------------------------------------------------------------------------------------------------------------------------------------------------------------------------------------|------------------------------------------------------------------------------------------------------------------------------------------------------------------------------------------------------------------------------------------------------------------------------------------------------------------------------------------|
| 1. Yes<br>2. No                                                                                                                                                                                                    | <b>TUREFER</b> (PI Module)<br>Within the past year and prior to 10/01/2018, was the<br>patient offered referral for individual intervention or to<br>a tobacco use cessation program?                                                                                                                                                    |
| TOBSCRDT (PI module)                                                                                                                                                                                               |                                                                                                                                                                                                                                                                                                                                          |

Enter the most recent date within the past year and prior to 10/01/2018 that the patient was screened for tobacco use.

- 1. Yes
- 2. No
- 95. Not applicable