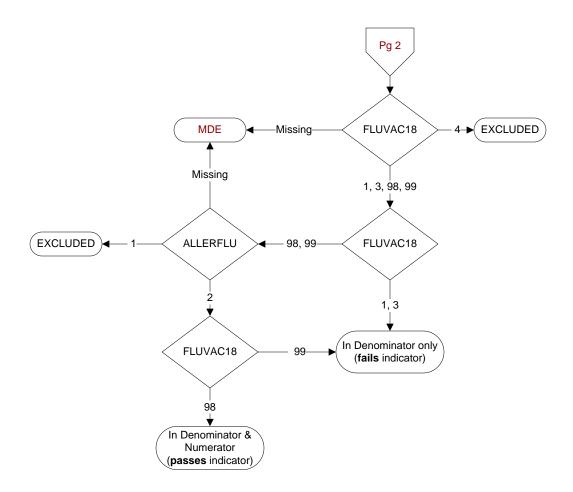

## FLUVAC18 (PI Module)

During the period  $\underline{7/01/2018}$  to  $\underline{3/31/2019}$ , did the patient receive influenza vaccination?

- 1. received vaccination from VHA
- 3. received vaccination from private sector provider
- 4. patient's only visit during immunization period preceded availability of vaccine
- 98. patient refused vaccination
- 99. no documentation patient received vaccination

## ALLERFLU (PI Module)

Does the patient have known allergy to eggs or other flu vaccine components, a history of Guillain-Barre Syndrome, a bone marrow transplant within the past 12 months?

- 1. Yes
- 2. No