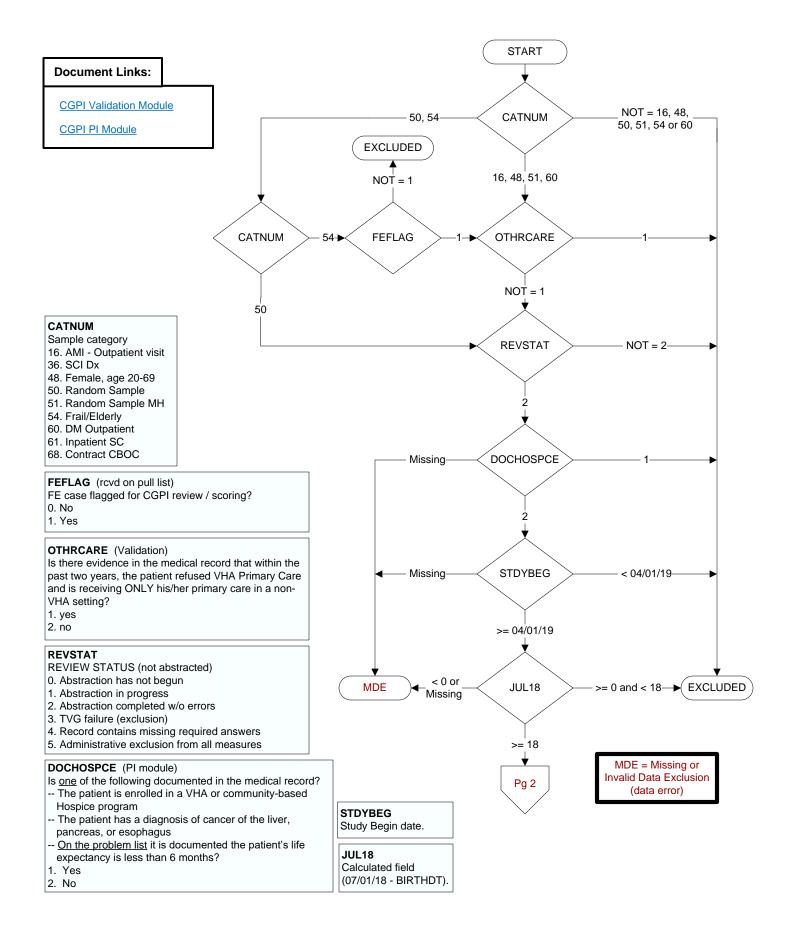

## FLUVAC18 (PI Module)

During the period  $\underline{7/01/2018}$  to  $\underline{3/31/2019}$ , did the patient receive influenza vaccination?

- 1. received vaccination from VHA
- 3. received vaccination from private sector provider
- 4. patient's only visit during immunization period preceded availability of vaccine
- 98. patient refused vaccination
- 99. no documentation patient received vaccination

## ALLERFLU (PI Module)

Does the patient have known allergy to eggs or other flu vaccine components, a history of Guillain-Barre Syndrome, a bone marrow transplant within the past 12 months?

- 1. Yes
- 2. No