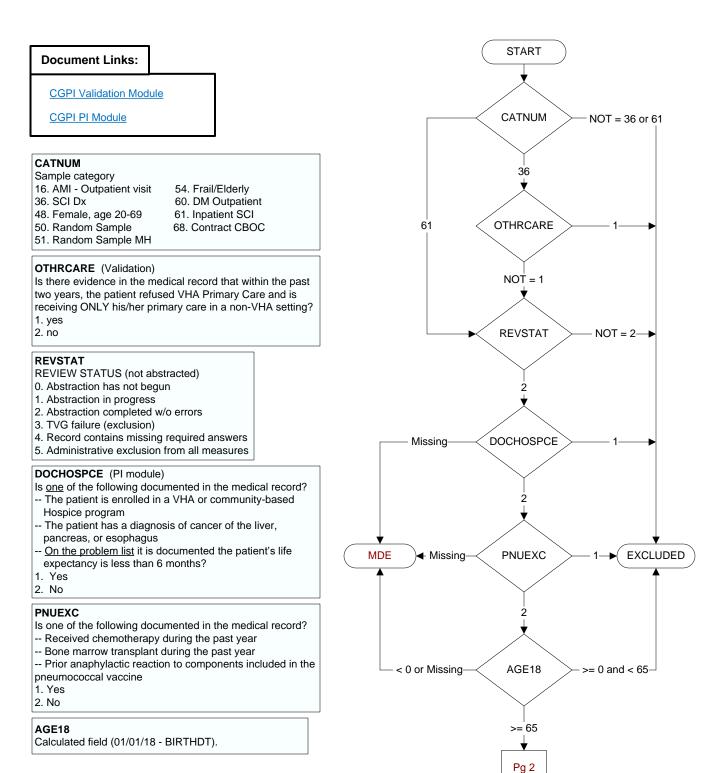

## **PCVVAC** (PI Module)

At any time, not later than the study end date, did the veteran receive the

- PCV13 pneumococcal vaccination, either as an inpatient or outpatient?
- 1. received **PCV13** pneumococcal vaccination from VHA
- 3. received PCV13 pneumococcal vaccination from private sector provider
- 98. patient refused PCV13 pneumococcal vaccination
- 99. no documentation patient received PCV13 pneumococcal vaccination

## **PPSVVAC** (PI Module)

At any time, not later than the study end date, did the veteran receive the

- PPSV23 (or pneumococcal) vaccination, either as an inpatient or outpatient?
- 1. received **PPSV23** (or pneumococcal) vaccination from VHA
- 3. received **PPSV23** (or pneumococcal) vaccination from private sector provider
- 98. patient refused **PPSV23** (or pneumococcal) vaccination
- 99. no documentation patient received **PPSV23** (or pneumococcal) vaccination