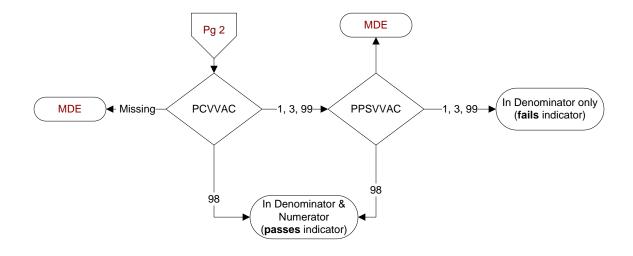

## **PCVVAC** (PI Module)

At any time, not later than the study end date, did the veteran receive the

- PCV13 pneumococcal vaccination, either as an inpatient or outpatient?
- 1. received **PCV13** pneumococcal vaccination from VHA
- 3. received PCV13 pneumococcal vaccination from private sector provider
- 98. patient refused PCV13 pneumococcal vaccination
- 99. no documentation patient received PCV13 pneumococcal vaccination

## **PPSVVAC** (PI Module)

At any time, not later than the study end date, did the veteran receive the

- PPSV23 (or pneumococcal) vaccination, either as an inpatient or outpatient?
- 1. received **PPSV23** (or pneumococcal) vaccination from VHA
- 3. received **PPSV23** (or pneumococcal) vaccination from private sector provider
- 98. patient refused **PPSV23** (or pneumococcal) vaccination
- 99. no documentation patient received **PPSV23** (or pneumococcal) vaccination