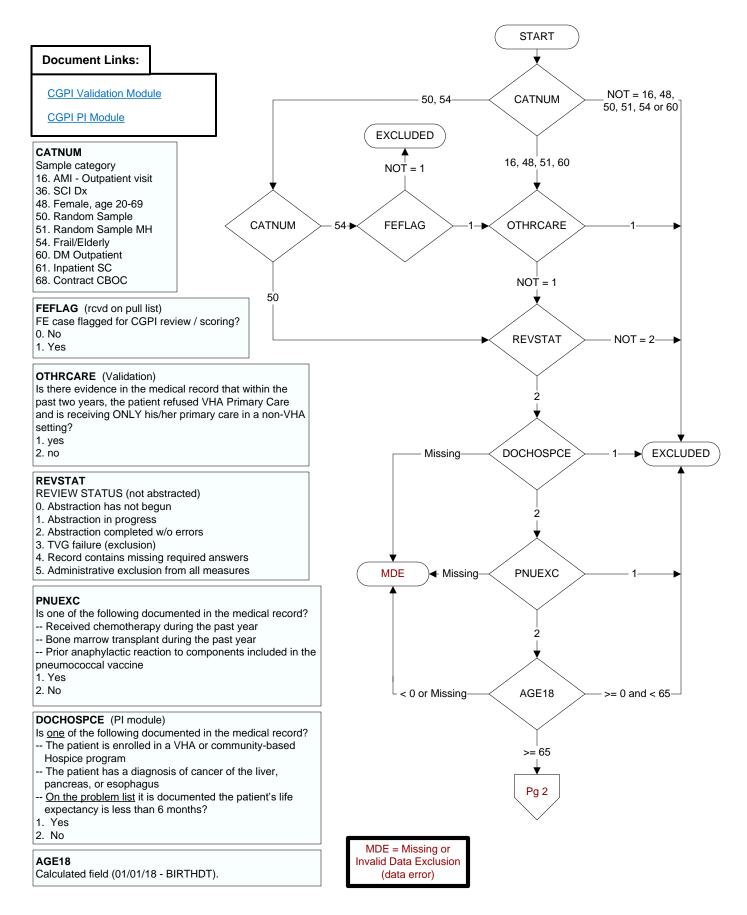

## **PCVVAC**

At any time, not later than the study end date, did the veteran receive the **PCV13** pneumococcal vaccination, either as an inpatient or outpatient?

- 1. received PCV13 pneumococcal vaccination from VHA
- 3. received PCV13 pneumococcal vaccination from private sector provider
- 98. patient refused PCV13 pneumococcal vaccination
- 99. no documentation patient received PCV13 pneumococcal vaccination

## **PPSVVAC**

At any time, not later than the study end date, did the veteran receive the **PPSV23** (or pneumococcal) vaccination, either as an inpatient or outpatient?

- 1. received PPSV23 (or pneumococcal) vaccination from VHA
- 3. received **PPSV23** (or pneumococcal) vaccination from private sector provider 98. patient refused **PPSV23** (or pneumococcal) vaccination
- 99. no documentation patient received PPSV23 (or pneumococcal) vaccination