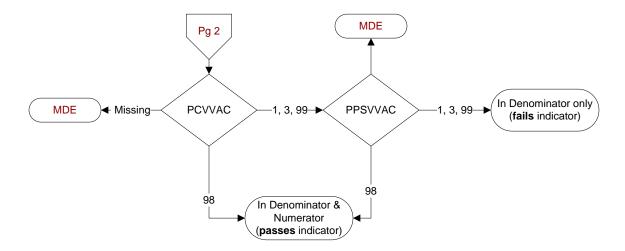

## **PCVVAC**

At any time, not later than the study end date, did the veteran receive the **PCV13** pneumococcal vaccination, either as an inpatient or outpatient?

- 1. received PCV13 pneumococcal vaccination from VHA
- 3. received PCV13 pneumococcal vaccination from private sector provider
- 98. patient refused PCV13 pneumococcal vaccination
- 99. no documentation patient received PCV13 pneumococcal vaccination

## **PPSVVAC**

At any time, not later than the study end date, did the veteran receive the **PPSV23** (or pneumococcal) vaccination, either as an inpatient or outpatient?

- 1. received PPSV23 (or pneumococcal) vaccination from VHA
- 3. received **PPSV23** (or pneumococcal) vaccination from private sector provider 98. patient refused **PPSV23** (or pneumococcal) vaccination
- 99. no documentation patient received PPSV23 (or pneumococcal) vaccination