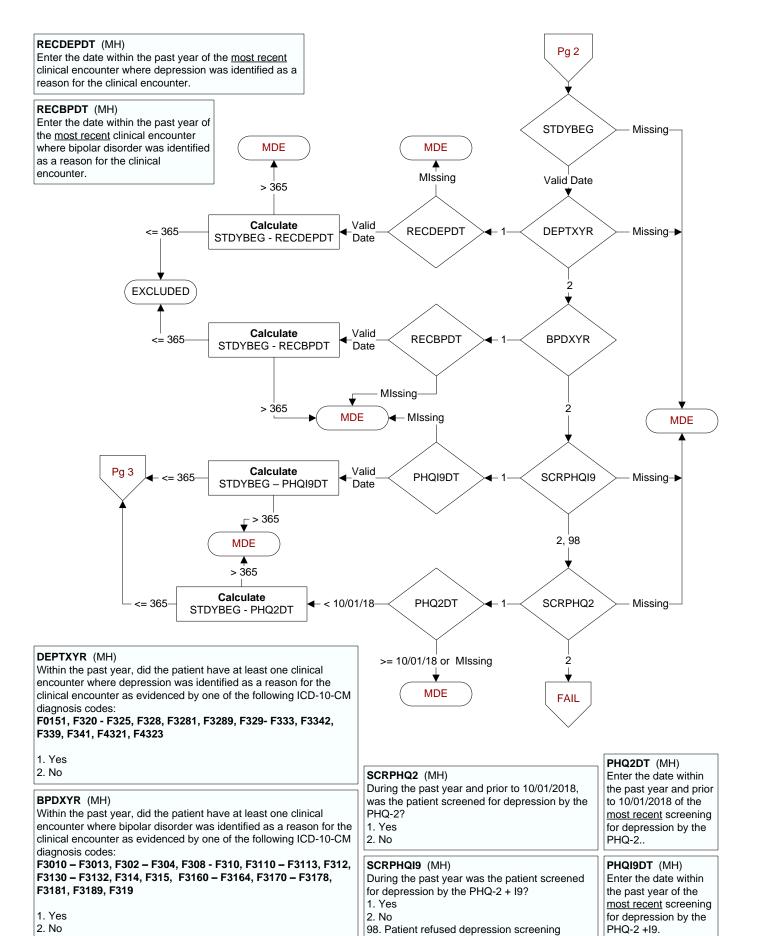

## PHQ1SCOR (MH)

Enter the score for PHQ-2 Question 1 documented in the record:

Over the past 2 weeks, have you been bothered by little interest or pleasure in doing things?

- 0. Not at all  $\rightarrow$  0
- Several days → 1
- 2. More than half the days  $\rightarrow$  2
- 3. Nearly every day  $\rightarrow$  3
- 99. No answer documented

## PHQ2SCOR (MH)

Enter the score for PHQ-2 Question 2 documented in the record:

Over the past 2 weeks, have you been bothered by feeling down, depressed, or hopeless?

- 0. Not at all  $\rightarrow$  0
- 1. Several days  $\rightarrow$  1
- 2. More than half the days  $\rightarrow$  2
- 3. Nearly every day  $\rightarrow$  3
- 99. No answer documented

## PHQTOTAL (MH)

Enter the <u>total score</u> for the PHQ-2 questions documented in the medical r