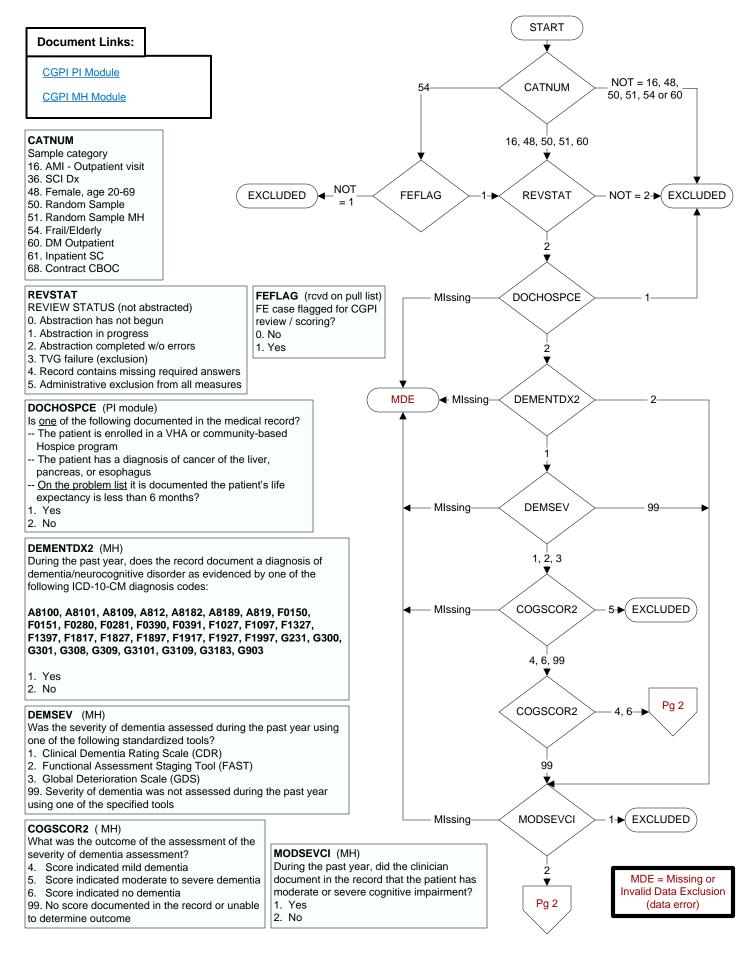

## PHQ1SCOR (MH)

Enter the score for PHQ-2 Question 1 documented in the record:

Over the past 2 weeks, have you been bothered by little interest or pleasure in doing things?

- 0. Not at all  $\rightarrow$  0
- Several days → 1
- 2. More than half the days  $\rightarrow$  2
- 3. Nearly every day  $\rightarrow$  3
- 99. No answer documented

## PHQ2SCOR (MH)

Enter the score for PHQ-2 Question 2 documented in the record:

Over the past 2 weeks, have you been bothered by feeling down, depressed, or hopeless?

- 0. Not at all  $\rightarrow$  0
- 1. Several days  $\rightarrow$  1
- 2. More than half the days  $\rightarrow$  2
- 3. Nearly every day  $\rightarrow$  3
- 99. No answer documented

## PHQTOTAL (MH)

Enter the <u>total score</u> for the PHQ-2 questions documented in the medical