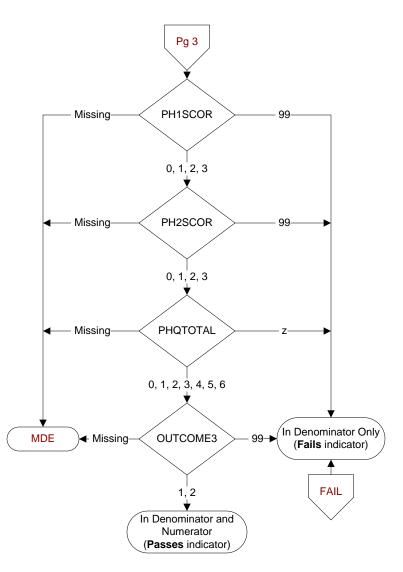

## PHQ1SCOR (MH)

Enter the score for PHQ-2 Question 1 documented in the record:

Over the past 2 weeks, have you been bothered by little interest or pleasure in doing things?

- 0. Not at all  $\rightarrow$  0
- Several days → 1
- 2. More than half the days  $\rightarrow$  2
- 3. Nearly every day  $\rightarrow$  3
- 99. No answer documented

## PHQ2SCOR (MH)

Enter the score for PHQ-2 Question 2 documented in the record:

Over the past 2 weeks, have you been bothered by feeling down, depressed, or hopeless?

- 0. Not at all  $\rightarrow$  0
- 1. Several days  $\rightarrow$  1
- 2. More than half the days  $\rightarrow$  2
- 3. Nearly every day  $\rightarrow$  3
- 99. No answer documented

## PHQTOTAL (MH)

Enter the <u>total score</u> for the PHQ-2 questions documented in the medical record.

## OUTCOME3 (MH)

Enter the interpretation of the depression screen as documented in the medical record.

- 1. Positive
- 2. Negative
- 99. No interpretation documented