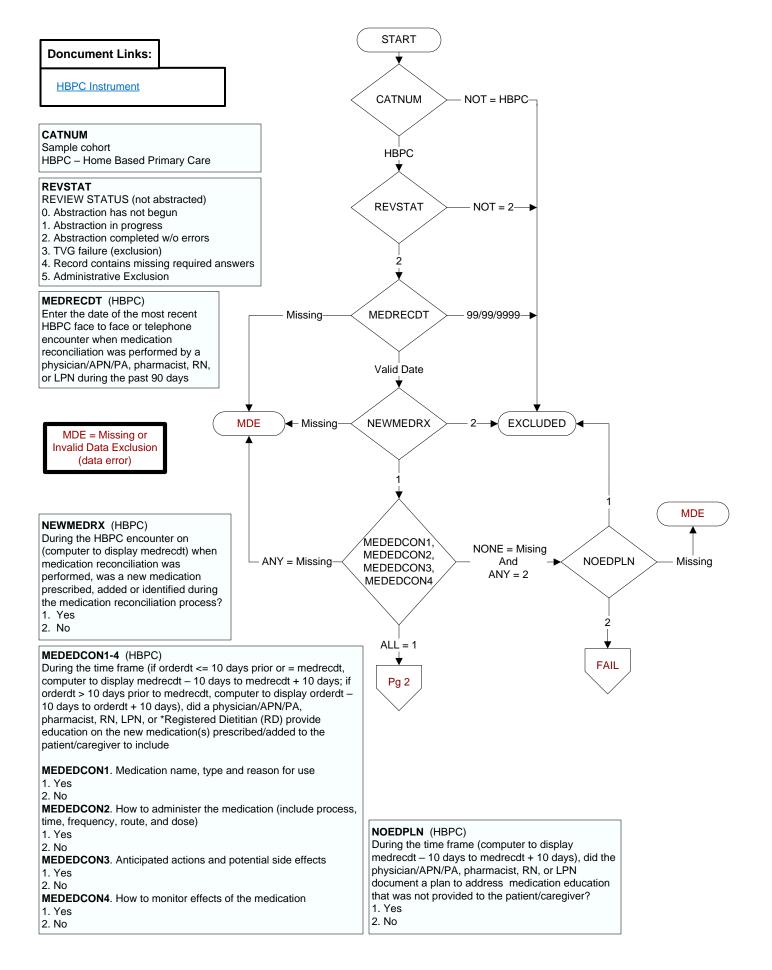

## **MEDEDEVAL** (HBPC)

Did the physician/APN/PA, pharmacist, RN, or LPN document an evaluation of the patient/caregiver's understanding of the medication education?

3. Yes, documented evaluation indicated patient/caregiver understanding of medication education provided

4. Yes, documented evaluation indicated patient/caregiver did **NOT** understand medication education provided

5. No, physician/APN/PA, pharmacist, or RN did not

document an evaluation of patient/caregiver's understanding of the medication education

## MEDEVPLN (HBPC)

Did the physician/APN/PA, pharmacist, RN, or LPN document a plan to address the patient/caregiver's lack of understanding of the medication education?

1. Yes

2. No