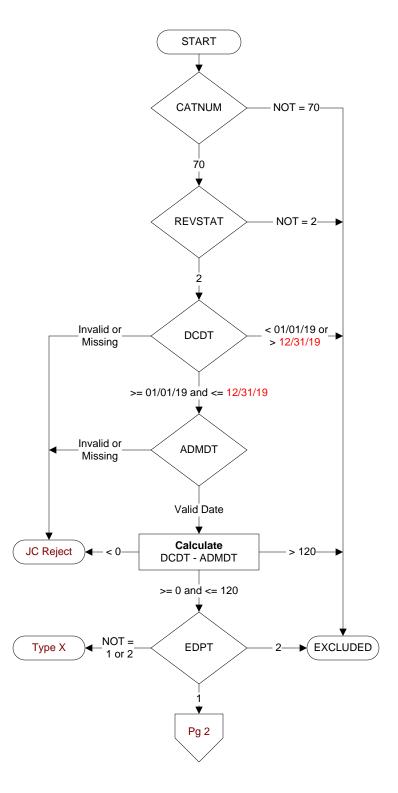

## **Document Links:**

**Global Measures Instrument** 

CATNUM (rcvd on pull list)

Sample category number

70 = Global Measures

# REVSTAT

REVIEW STATUS (not abstracted)

- 0. Abstraction has not begun
- 1. Abstraction in progress
- 2. Abstraction completed w/o errors
- 3. TVG failure (exclusion)
- 4. Record contains missing required answers (error record)
- 5. Administrative exclusion from all measures

### **DCDT**

Discharge date.

### **ADMDT**

Admission date:

# **EDPT**

Did the patient receive care/services in the Emergency Department of this VAMC?

- 1. Yes
- 2. No

Enter the earliest documented date of the decision to admit the patient by the physician/APN/PA.