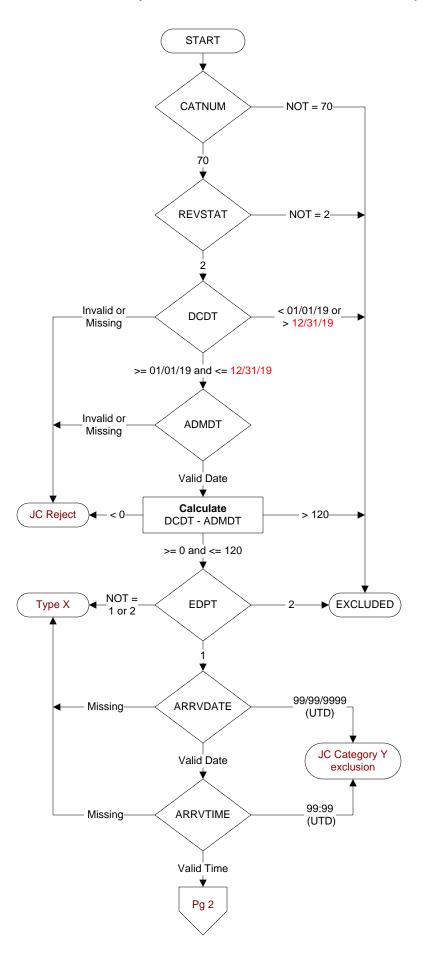

## **Document Links:**

**Global Measures Instrument** 

**CATNUM** (rcvd on pull list) Sample category number 70 = Global Measures

#### **REVSTAT**

REVIEW STATUS (not abstracted)

- 0. Abstraction has not begun
- 1. Abstraction in progress
- 2. Abstraction completed w/o errors
- 3. TVG failure (exclusion)
- 4. Record contains missing data (error record)
- 5. Administrative exclusion from all measures

# DCDT (Global Measures)

Discharge date.

## **ADMDT** (Global Measures)

Admission date:

### EDPT (Global Measures)

Did the patient receive care/services in the Emergency Department of this VAMC?

- 1. Yes
- 2. No

#### **ARRVDATE** (Global Measures)

Enter the <u>earliest</u> documented date the patient arrived at acute care at this VAMC.

# ARRVTIME (Global Measures)

Enter the <u>earliest</u> documented time the patient arrived at acute care at this VAMC.

**EDCDT** (Global Measures) Enter the date the patient departed from the emergency room.