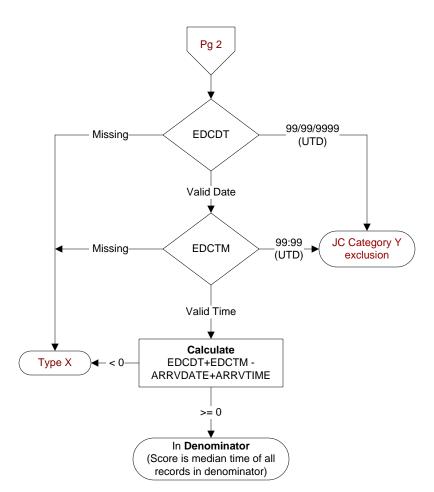

# ARRVTIME (Global Measures)

Enter the <u>earliest</u> documented time the patient arrived at acute care at this VAMC.

**EDCDT** (Global Measures) Enter the date the patient departed from the emergency room.

**EDCTM** (Global Measures) Enter the time the patient departed from the emergency room.