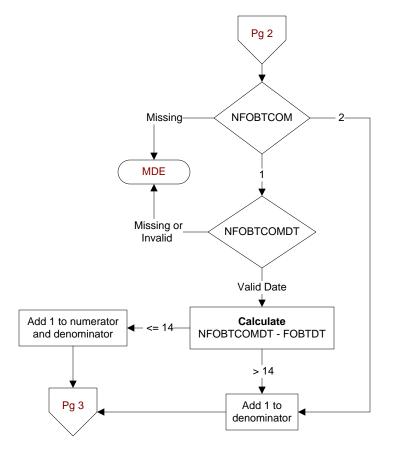

## NFOBTCOM

During the timeframe from (computer display fobtdt to fobtdt + 30 days), was the FOBT/FIT result communicated to the patient by any of the following methods?

- -- My HealtheVet Premium account
- -- Letter does not have to be sent by certified mail.
- Secure messaging is a confidential message functionality of My HealtheVet similar to email between patient and provider for nonurgent matters
- -- Telehealth refers to real time clinic based video encounter between the patient and provider.
- -- Telephone
- 1. Yes
- 2. No

## NFOBTCOMDT

Enter the **earliest** date the FOBT/FIT result was communicated to the patient.