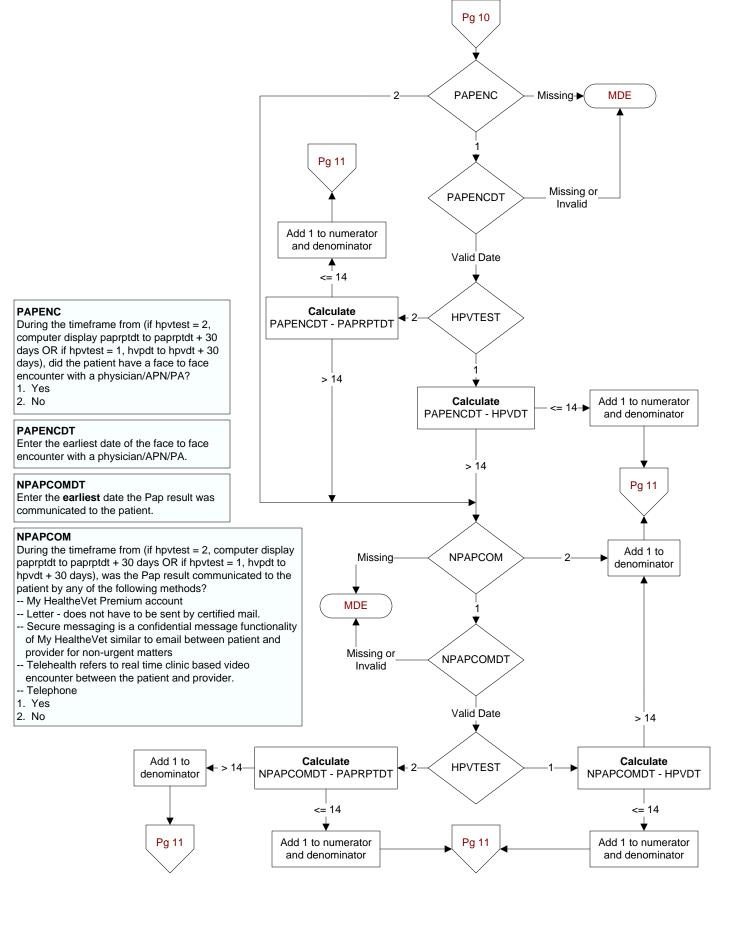

## NFOBTCOM

During the timeframe from (computer display fobtdt to fobtdt + 30 days), was the FOBT/FIT result communicated to the patient by any of the following methods?

- -- My HealtheVet Premium account
- -- Letter does not have to be sent by certified mail.
- Secure messaging is a confidential message functionality of My HealtheVet similar to email between patient and provider for nonurgent matters
- -- Telehealth refers to real time clinic based video encounter between the patient and provider.
- -- Telephone
- 1. Yes
- 2. No

## NFOBTCOMDT

Enter the **earliest** date the FOBT/FIT result was communicated to the patient.