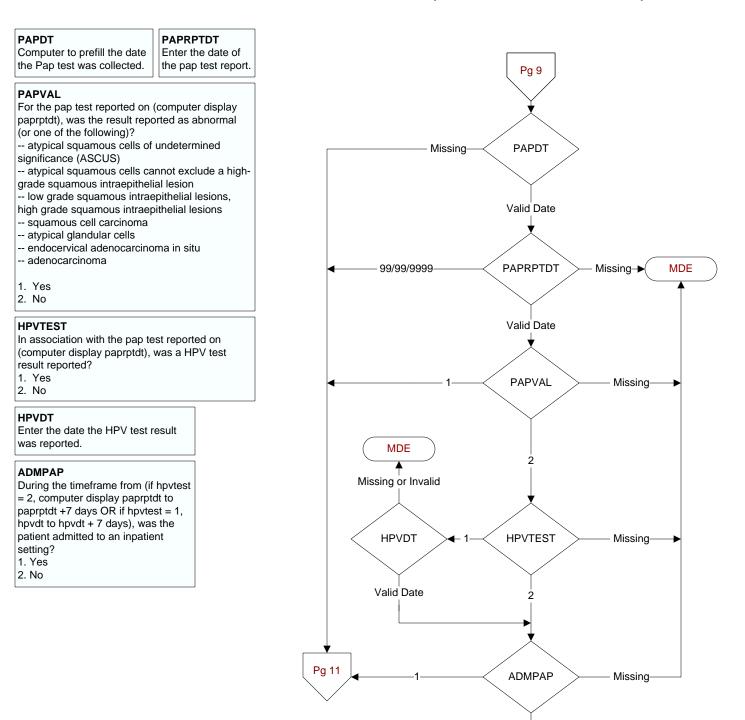

## NFOBTCOM

During the timeframe from (computer display fobtdt to fobtdt + 30 days), was the FOBT/FIT result communicated to the patient by any of the following methods?

- -- My HealtheVet Premium account
- -- Letter does not have to be sent by certified mail.
- Secure messaging is a confidential message functionality of My HealtheVet similar to email between patient and provider for nonurgent matters
- -- Telehealth refers to real time clinic based video encounter between the patient and provider.
- -- Telephone
- 1. Yes
- 2. No

## NFOBTCOMDT

Enter the **earliest** date the FOBT/FIT result was communicated to the patient.













## CTR20 - 4q19 - % of Normal Test Results Compliant with Directive

2

Pg 10