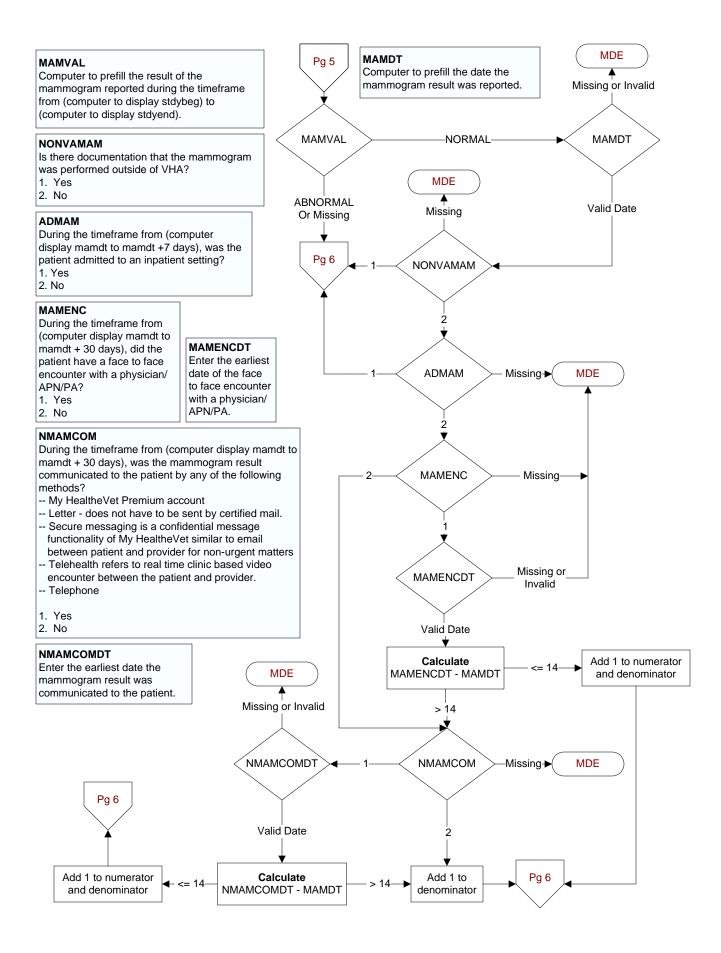

## NFOBTCOM

During the timeframe from (computer display fobtdt to fobtdt + 30 days), was the FOBT/FIT result communicated to the patient by any of the following methods?

- -- My HealtheVet Premium account
- -- Letter does not have to be sent by certified mail.
- Secure messaging is a confidential message functionality of My HealtheVet similar to email between patient and provider for nonurgent matters
- -- Telehealth refers to real time clinic based video encounter between the patient and provider.
- -- Telephone
- 1. Yes
- 2. No

## NFOBTCOMDT

Enter the **earliest** date the FOBT/FIT result was communicated to the patient.