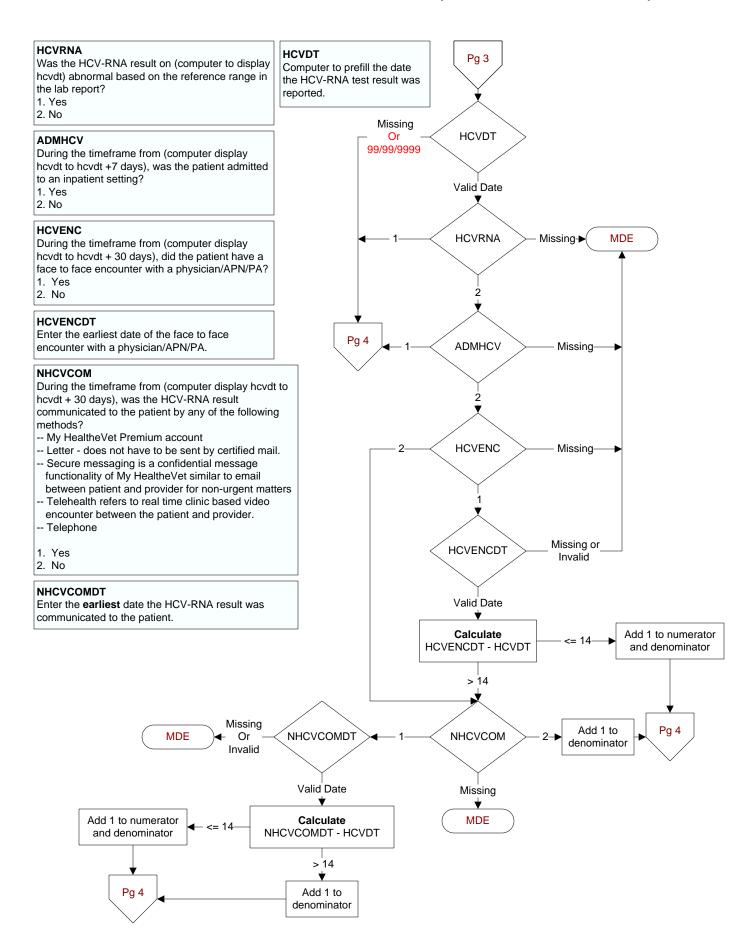

## NFOBTCOM

During the timeframe from (computer display fobtdt to fobtdt + 30 days), was the FOBT/FIT result communicated to the patient by any of the following methods?

- -- My HealtheVet Premium account
- -- Letter does not have to be sent by certified mail.
- Secure messaging is a confidential message functionality of My HealtheVet similar to email between patient and provider for nonurgent matters
- -- Telehealth refers to real time clinic based video encounter between the patient and provider.
- -- Telephone
- 1. Yes
- 2. No

## NFOBTCOMDT

Enter the **earliest** date the FOBT/FIT result was communicated to the patient.













## CTR20 - 4q19 - % of Normal Test Results Compliant with Directive

2

Pg 10