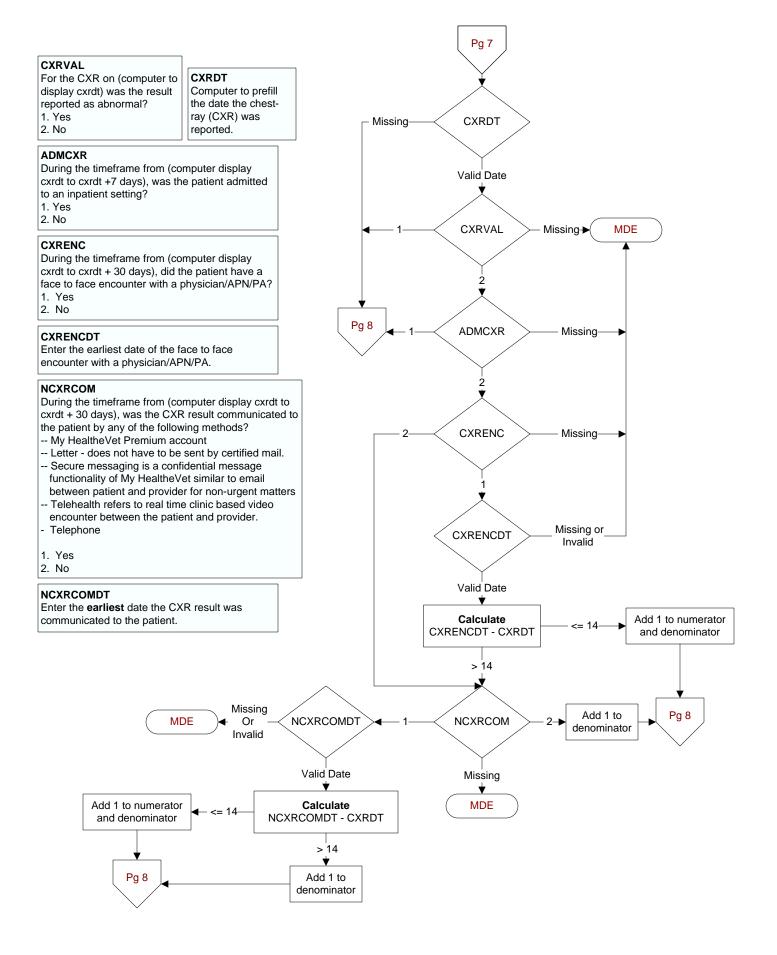

## NFOBTCOM

During the timeframe from (computer display fobtdt to fobtdt + 30 days), was the FOBT/FIT result communicated to the patient by any of the following methods?

- -- My HealtheVet Premium account
- -- Letter does not have to be sent by certified mail.
- Secure messaging is a confidential message functionality of My HealtheVet similar to email between patient and provider for nonurgent matters
- -- Telehealth refers to real time clinic based video encounter between the patient and provider.
- -- Telephone
- 1. Yes
- 2. No

## NFOBTCOMDT

Enter the **earliest** date the FOBT/FIT result was communicated to the patient.













## CTR20 - 4q19 - % of Normal Test Results Compliant with Directive

2

Pg 10