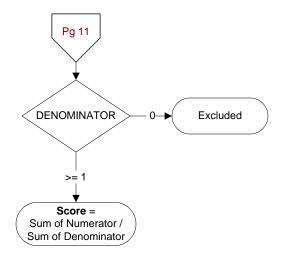

## NFOBTCOM

During the timeframe from (computer display fobtdt to fobtdt + 30 days), was the FOBT/FIT result communicated to the patient by any of the following methods?

- -- My HealtheVet Premium account
- -- Letter does not have to be sent by certified mail.
- Secure messaging is a confidential message functionality of My HealtheVet similar to email between patient and provider for nonurgent matters
- -- Telehealth refers to real time clinic based video encounter between the patient and provider.
- -- Telephone
- 1. Yes
- 2. No

## NFOBTCOMDT

Enter the **earliest** date the FOBT/FIT result was communicated to the patient.













## CTR20 - 4q19 - % of Normal Test Results Compliant with Directive

2

Pg 10