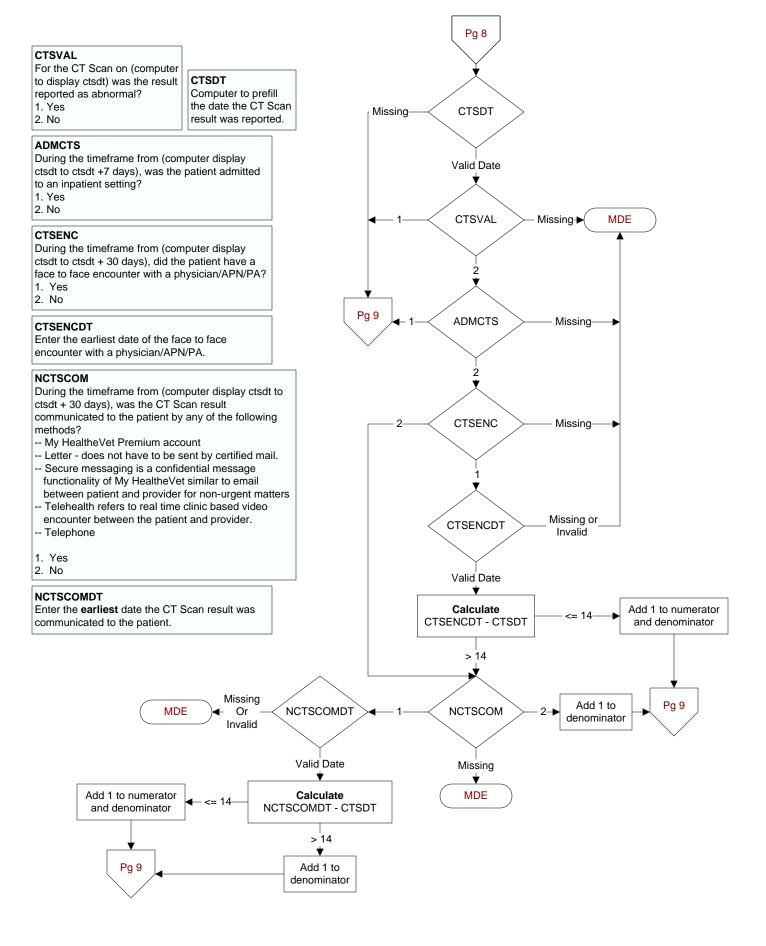

## NFOBTCOM

During the timeframe from (computer display fobtdt to fobtdt + 30 days), was the FOBT/FIT result communicated to the patient by any of the following methods?

- -- My HealtheVet Premium account
- -- Letter does not have to be sent by certified mail.
- Secure messaging is a confidential message functionality of My HealtheVet similar to email between patient and provider for nonurgent matters
- -- Telehealth refers to real time clinic based video encounter between the patient and provider.
- -- Telephone
- 1. Yes
- 2. No

## NFOBTCOMDT

Enter the **earliest** date the FOBT/FIT result was communicated to the patient.













## CTR20 - 4q19 - % of Normal Test Results Compliant with Directive

2

Pg 10