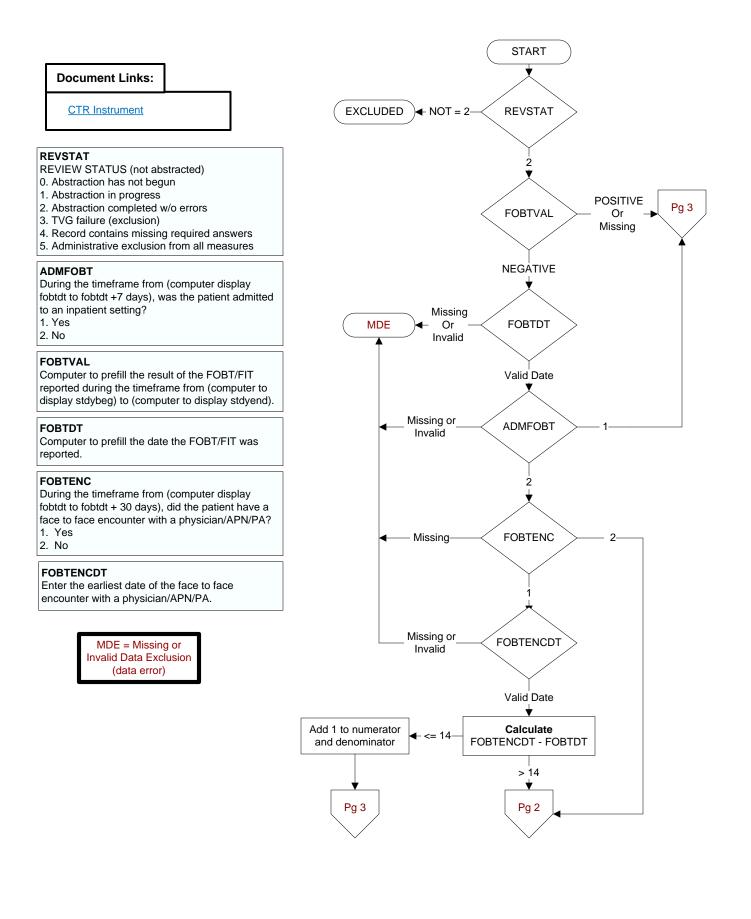

## NFOBTCOM

During the timeframe from (computer display fobtdt to fobtdt + 30 days), was the FOBT/FIT result communicated to the patient by any of the following methods?

- -- My HealtheVet Premium account
- -- Letter does not have to be sent by certified mail.
- Secure messaging is a confidential message functionality of My HealtheVet similar to email between patient and provider for nonurgent matters
- -- Telehealth refers to real time clinic based video encounter between the patient and provider.
- -- Telephone
- 1. Yes
- 2. No

## NFOBTCOMDT

Enter the **earliest** date the FOBT/FIT result was communicated to the patient.