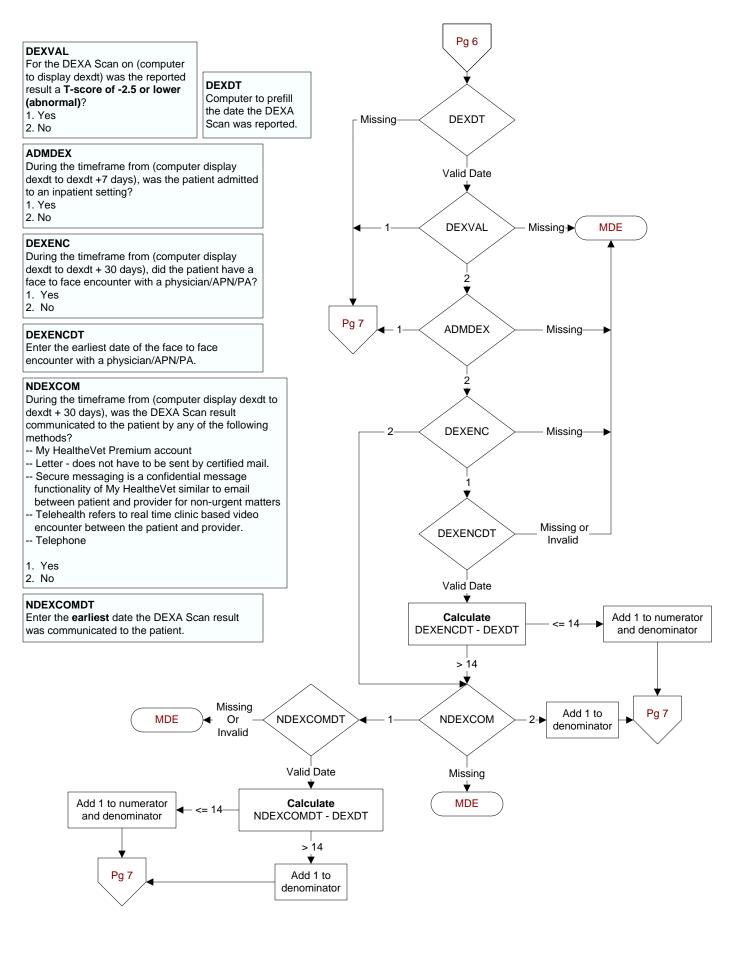

## NFOBTCOM

During the timeframe from (computer display fobtdt to fobtdt + 30 days), was the FOBT/FIT result communicated to the patient by any of the following methods?

- -- My HealtheVet Premium account
- -- Letter does not have to be sent by certified mail.
- Secure messaging is a confidential message functionality of My HealtheVet similar to email between patient and provider for nonurgent matters
- -- Telehealth refers to real time clinic based video encounter between the patient and provider.
- -- Telephone
- 1. Yes
- 2. No

## NFOBTCOMDT

Enter the **earliest** date the FOBT/FIT result was communicated to the patient.













## CTR20 - 4q19 - % of Normal Test Results Compliant with Directive

2

Pg 10