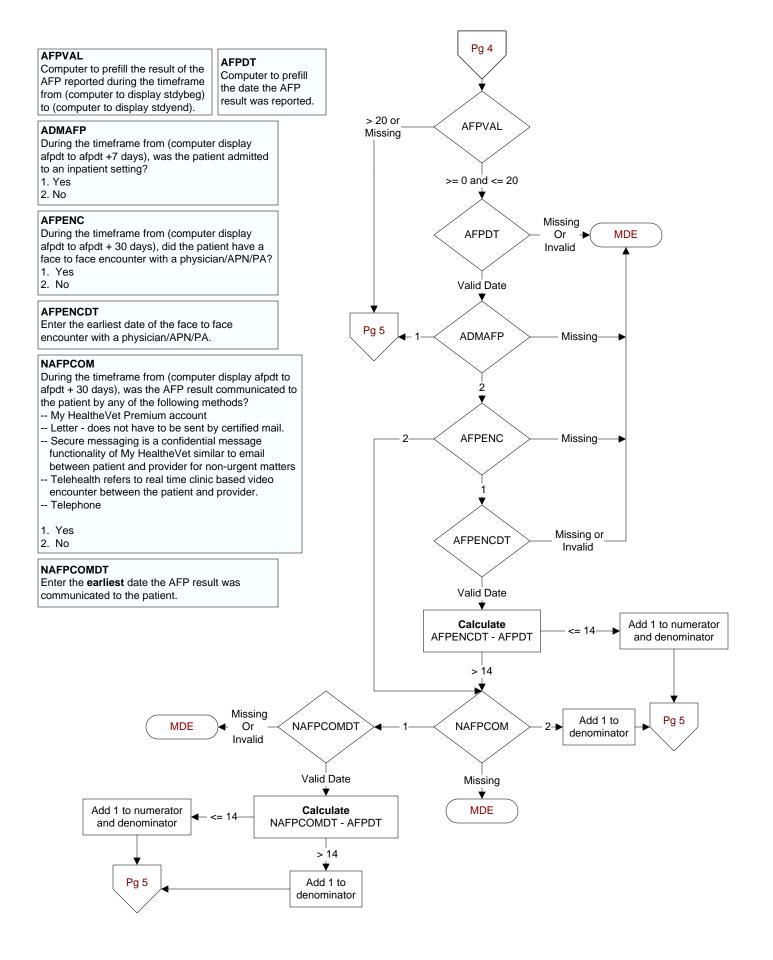

## NFOBTCOM

During the timeframe from (computer display fobtdt to fobtdt + 30 days), was the FOBT/FIT result communicated to the patient by any of the following methods?

- -- My HealtheVet Premium account
- -- Letter does not have to be sent by certified mail.
- Secure messaging is a confidential message functionality of My HealtheVet similar to email between patient and provider for nonurgent matters
- -- Telehealth refers to real time clinic based video encounter between the patient and provider.
- -- Telephone
- 1. Yes
- 2. No

## NFOBTCOMDT

Enter the **earliest** date the FOBT/FIT result was communicated to the patient.













## CTR20 - 4q19 - % of Normal Test Results Compliant with Directive

2

Pg 10