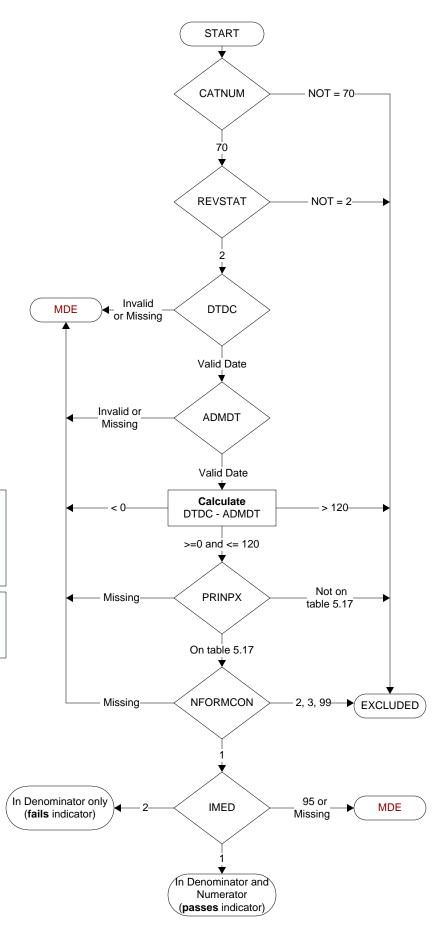

# **Document Links:**

**Global Measures Instrument** 

CATNUM (rcvd on pull list) Sample category number 70 = Global Measures

#### **REVSTAT**

**REVIEW STATUS (not abstracted)** 

- 0. Abstraction has not begun
- 1. Abstraction in progress
- 2. Abstraction completed w/o errors
- 3. TVG failure (exclusion)
- 4. Record contains missing required answers
- 5. Administrative exclusion from all measures

**DTDC** (GM) Discharge Date

### **ADMDT** (GM) Admission Date

#### PRINPX (GM)

Enter the ICD-10-PCS principal procedure code and date the procedure was performed

## NFORMCON (GM)

Does the medical record contain an informed consent form that is dated 0-60 days prior to the procedure?

- 1. contains form dated 0 60 days prior to procedure
- 2. contains form but dates outside parameters
- 3. contains form, not dated
- 99. no informed consent form in medical record

#### IMED (GM)

Was iMedConsent used to create the consent form?

- 1. yes
- 2. no
- 95. not applicable

MDE = Missing or Invalid Data Exclusion (data error)