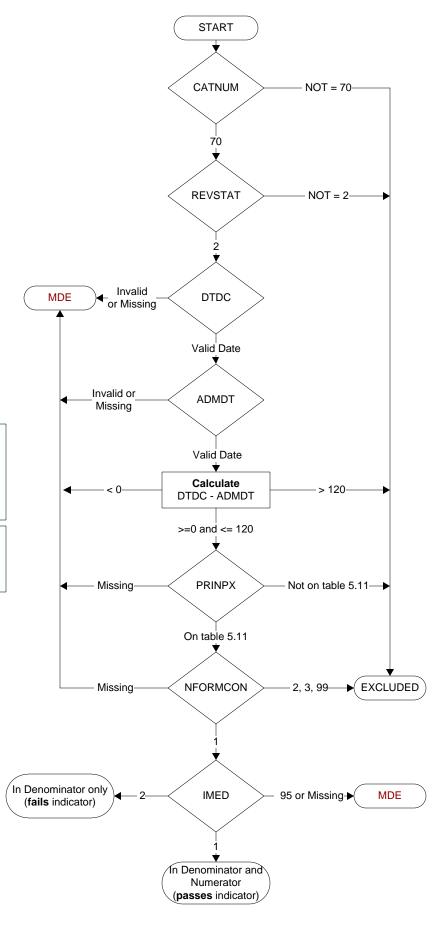

# **Document Links:**

**Global Measures Instrument** 

**CATNUM** (rcvd on pull list) Sample category number 70 = Global Measures

#### **REVSTAT**

REVIEW STATUS (not abstracted)

- 0. Abstraction has not begun
- 1. Abstraction in progress
- 2. Abstraction completed w/o errors
- 3. TVG failure (exclusion)
- 4. Record contains missing required answers
- 5. Administrative exclusion from all measures

## **DTDC** (GM) Discharge Date

#### **ADMDT** (GM) Admission Date

## PRINPX (GM)

Enter the ICD-10-PCS principal procedure code and date the procedure was performed

### NFORMCON (GM)

Does the medical record contain an informed consent form that is dated 0-60 days prior to the procedure?

- 1. contains form dated 0 60 days prior to procedure
- 2. contains form but dates outside parameters
- 3. contains form, not dated
- 99. no informed consent form in medical record

## IMED (GM)

Was iMedConsent used to create the consent form?

- 1. yes
- 2. no
- 95. not applicable

MDE = Missing or Invalid Data Exclusion (data error)