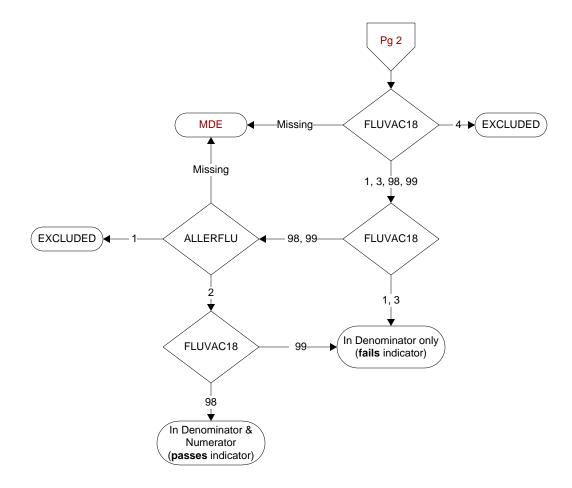

## FLUVAC18 (PI Module)

During the period  $\frac{7/01/2018 \text{ to } 3/31/2019}{3/31/2019}$ , did the patient receive influenza vaccination?

1. received vaccination from VHA

- 3. received vaccination from private sector provider
- 4. patient's only visit during immunization period preceded availability of

vaccine

98. patient refused vaccination

99. no documentation patient received vaccination

## ALLERFLU (PI Module)

Does the patient have known allergy to eggs or other flu vaccine components, a history of Guillain-Barre Syndrome, a bone marrow transplant within the past 12 months? 1. Yes

2. No