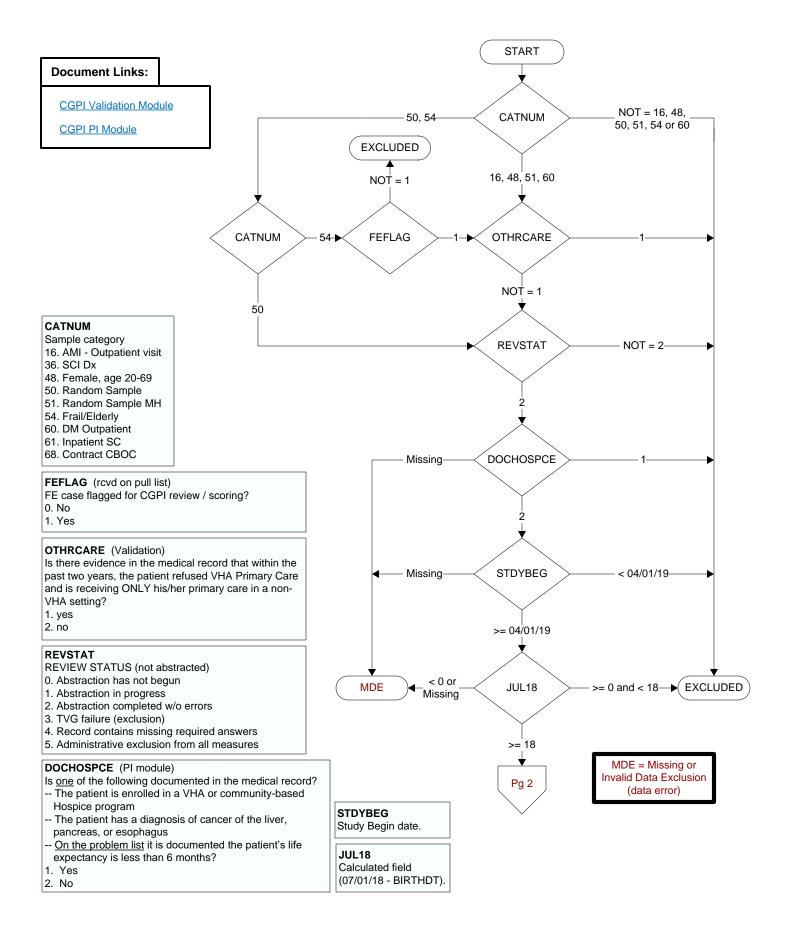

## FLUVAC18 (PI Module)

During the period  $\frac{7/01/2018 \text{ to } 3/31/2019}{3/31/2019}$ , did the patient receive influenza vaccination?

1. received vaccination from VHA

- 3. received vaccination from private sector provider
- 4. patient's only visit during immunization period preceded availability of

vaccine

98. patient refused vaccination

99. no documentation patient received vaccination

## ALLERFLU (PI Module)

Does the patient have known allergy to eggs or other flu vaccine components, a history of Guillain-Barre Syndrome, a bone marrow transplant within the past 12 months? 1. Yes

2. No