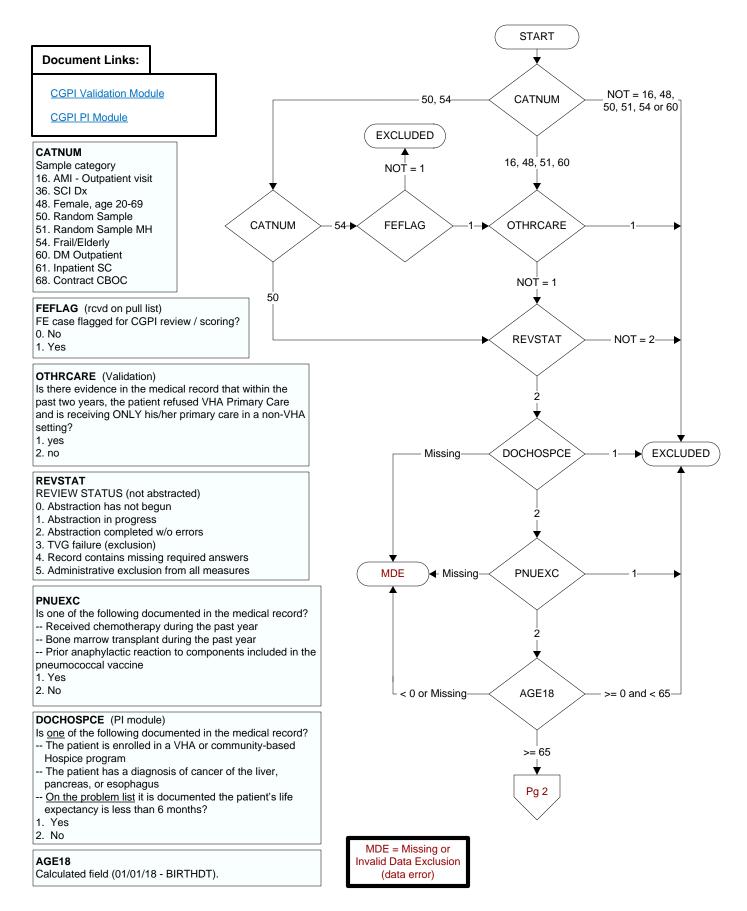

## **PCVVAC**

At any time, not later than the study end date, did the veteran receive the **PCV13** pneumococcal vaccination, either as an inpatient or outpatient?

- 1. received PCV13 pneumococcal vaccination from VHA
- 3. received **PCV13** pneumococcal vaccination from private sector provider
- 98. patient refused PCV13 pneumococcal vaccination
- 99. no documentation patient received PCV13 pneumococcal vaccination

## **PPSVVAC**

At any time, not later than the study end date, did the veteran receive the **PPSV23** (or pneumococcal) vaccination, either as an inpatient or outpatient?

- 1. received PPSV23 (or pneumococcal) vaccination from VHA
- 3. received **PPSV23** (or pneumococcal) vaccination from private sector provider 98. patient refused **PPSV23** (or pneumococcal) vaccina