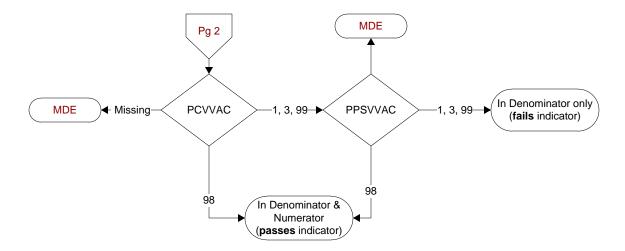

## **PCVVAC**

At any time, not later than the study end date, did the veteran receive the **PCV13** pneumococcal vaccination, either as an inpatient or outpatient?

- 1. received PCV13 pneumococcal vaccination from VHA
- 3. received **PCV13** pneumococcal vaccination from private sector provider
- 98. patient refused PCV13 pneumococcal vaccination
- 99. no documentation patient received PCV13 pneumococcal vaccination

## **PPSVVAC**

At any time, not later than the study end date, did the veteran receive the **PPSV23** (or pneumococcal) vaccination, either as an inpatient or outpatient?

- 1. received PPSV23 (or pneumococcal) vaccination from VHA
- 3. received **PPSV23** (or pneumococcal) vaccination from private sector provider 98. patient refused **PPSV23** (or pneumococcal) vaccination
- 99. no documentation patient received PPSV23 (or pneumococcal) vaccination