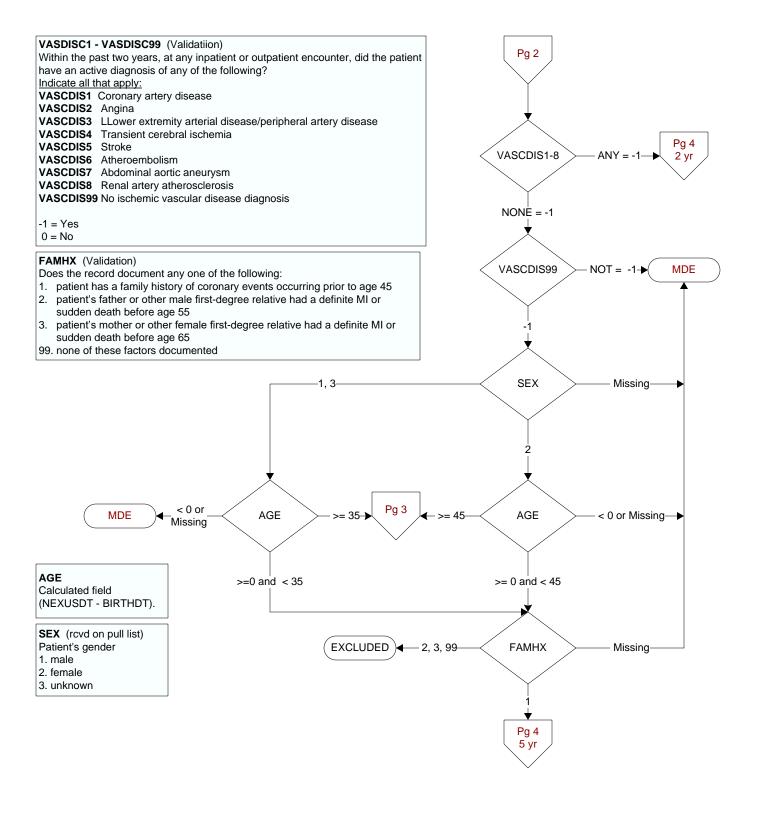

## TOBSCRN18 (PI)

During the time frame from (computer display 10/01/2018 to stdyend), was the patient screened for tobacco use by an acceptable provider using the **National Clinical Reminder for Tobacco Use**?

- 1. Yes
- 2. No

98. Patient declined to answer National Clinical Reminder for Tobacco Use screening questions

### TOBSCRN1 (PI)

Enter the response to Tobacco Use Screening question #1 "Do you smoke cigarettes, or use tobacco every day, some days, or not at all?"

- 1. Every Day
- 2. Some Days
- 3. Not at all

## TOBSCRN4 (PI)

Enter the response to the Tobacco Use Screening question "Has the patient ever used tobacco?"

- 1. Yes
- 2. No
- 99. Not documented

#### TOBSCRN5 (PI)

Enter the response to the Tobacco Use Screening question "Hold long ago did they quit?"

- 1. Les