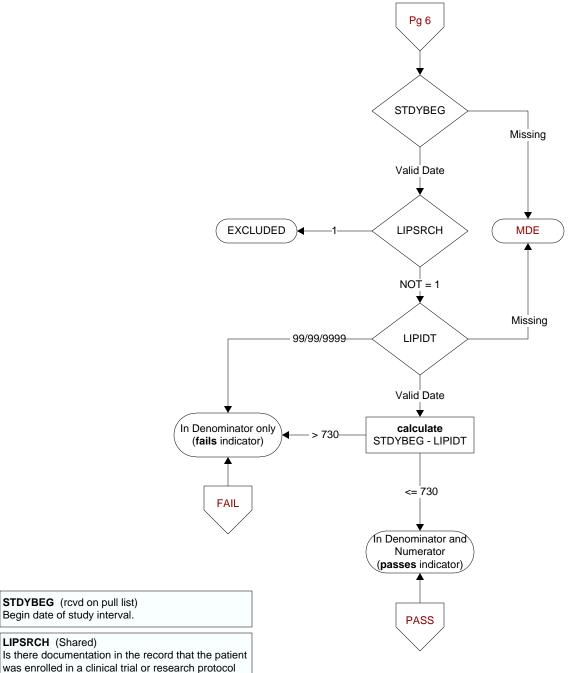

# Begin date of study interval.

## LIPSRCH (Shared)

Is there documentation in the record that the patient was enrolled in a clinical trial or research protocol that precludes access to the lipid profile?

- 1. yes
- 2. no

95. not applicable

#### LIPIDT (Shared)

Enter the report date of the most recent lipid profile that included all components obtained during the past five years.