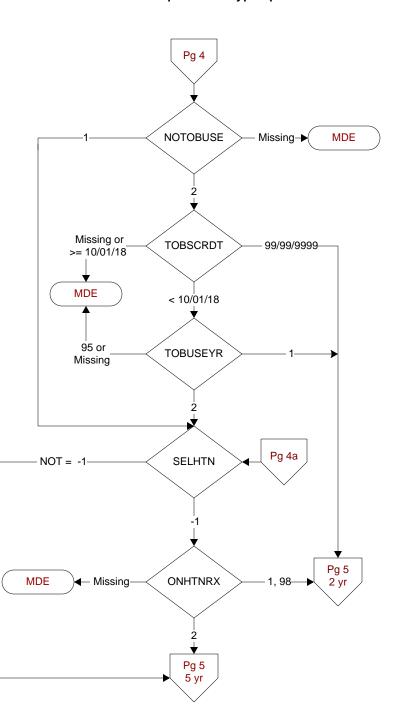

## NOTOBUSE (PI)

During the past year and prior to 10/01/2018, is there evidence in the record the patient is a lifetime non-user of tobacco, or has not used tobacco for the past 7 years?

- 1. Yes
- 2. No

#### TOBSCRDT (PI)

Enter the most recent date within the past year and prior to 10/01/2018 that the patient was screened for tobacco use.

#### TOBUSEYR (PI)

Did the patient use tobacco any time during the year prior to the most recent Nexus clinic visit?

- 1. Yes
- 2. No
- 95. Not applicable

#### **ONHTNRX** (Shared)

Within the three-month period prior to the last day of the study interval, was the patient on any of the medications listed in Table A?

- 1. yes
- 2. no
- 95. not applicable

98. patient refusal of all anti-hypertensive medication documented by physician/APN/PA or pharmacist