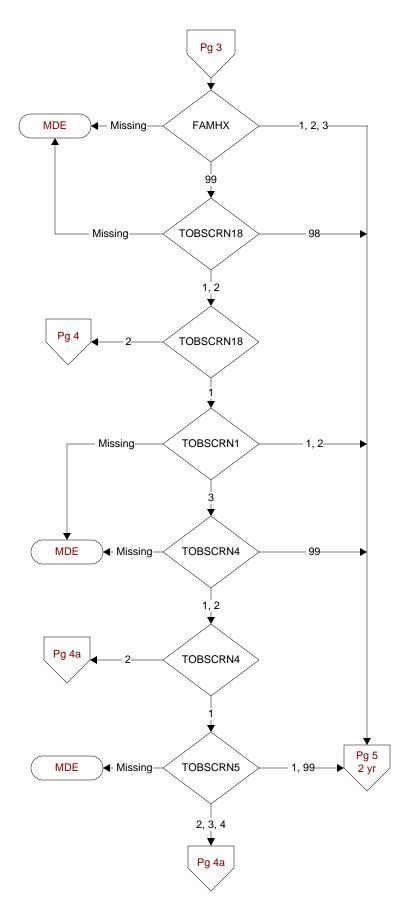

## TOBSCRN18 (PI)

During the time frame from (computer display 10/01/2018 to stdyend), was the patient screened for tobacco use by an acceptable provider using the **National Clinical Reminder for Tobacco Use**?

- 1. Yes
- 2. No

98. Patient declined to answer National Clinical Reminder for Tobacco Use screening questions

### TOBSCRN1 (PI)

Enter the response to Tobacco Use Screening question #1 "Do you smoke cigarettes, or use tobacco every day, some days, or not at all?"

- 1. Every Day
- 2. Some Days
- 3. Not at all

## TOBSCRN4 (PI)

Enter the response to the Tobacco Use Screening question "Has the patient ever used tobacco?"

- 1. Yes
- 2. No
- 99. Not documented

#### TOBSCRN5 (PI)

Enter the response to the Tobacco Use Screening question "Hold long ago did they quit?"

- 1. Less than 1 year
- 2. 1 to less than 5 years ago
- 3. 5 to < 15 years ago
- 4. 15 or more years ago
- 99. Not documented