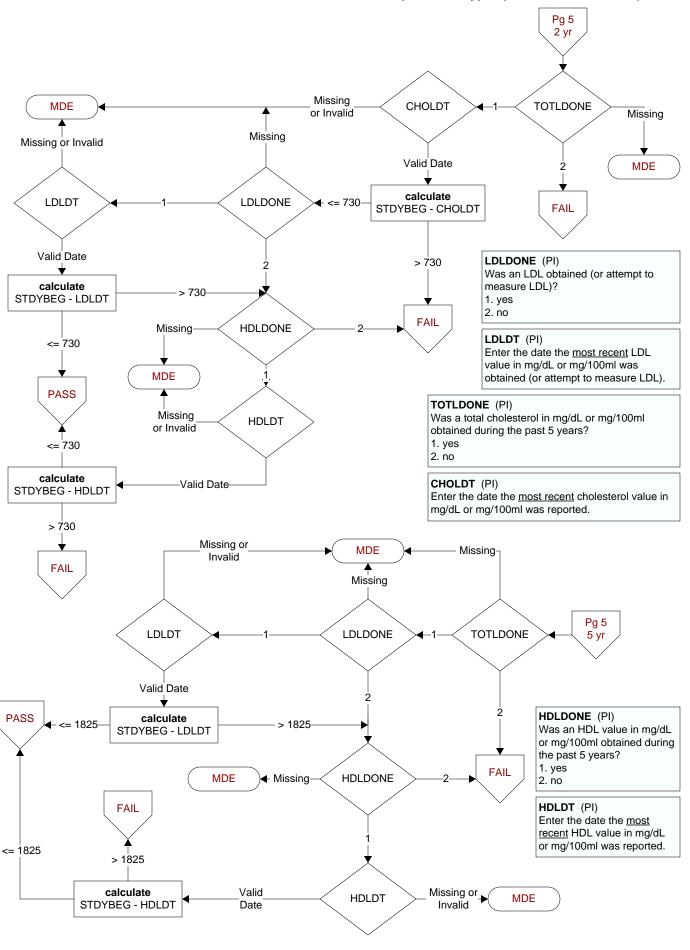

## LIPSRCH (Shared)

Is there documentation in the record that the patient was enrolled in a clinical trial or research protocol that precludes access to the lipid profile?

- 1. yes
- 2. no

95. not applicable

#### LIPIDT (Shared)

Enter the report date of the most recent lipid profile that included all components obtained during the past five years.