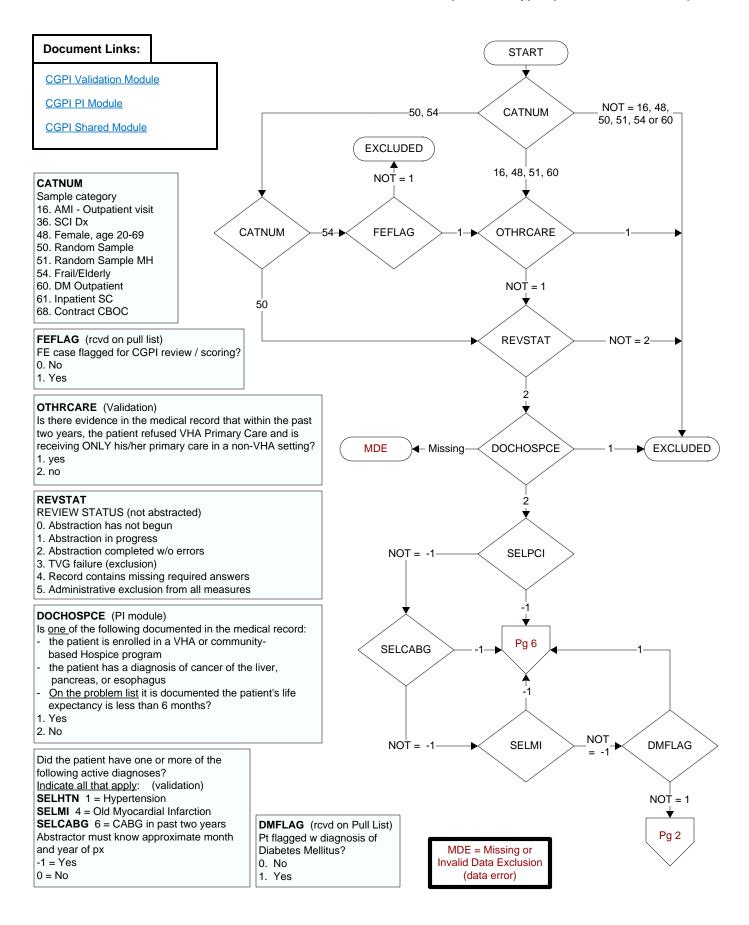

## TOBSCRN18 (PI)

During the time frame from (computer display 10/01/2018 to stdyend), was the patient screened for tobacco use by an acceptable provider using the **National Clinical Reminder for Tobacco Use**?

- 1. Yes
- 2. No

98. Patient declined to answer National Clinical Reminder for Tobacco Use screening questions

### TOBSCRN1 (PI)

Enter the response to Tobacco Use Screening question #1 "Do you smoke cigarettes, or use tobacco every day, some days, or not at all?"

- 1. Every Day
- 2. Some Days
- 3. Not at all

## TOBSCRN4 (PI)

Enter the response to the Tobacco Use Screening question "Has the patient ever used tobacco?"

- 1. Yes
- 2. No
- 99. Not documented

#### TOBSCRN5 (PI)

Enter the response to the Tobacco Use Screening question "Hold long ago did they quit?"

- 1. Less than 1 year
- 2. 1 to less than 5 years ago
- 3. 5 to < 15 years ago
- 4. 15 or more years ago
- 99. Not documented