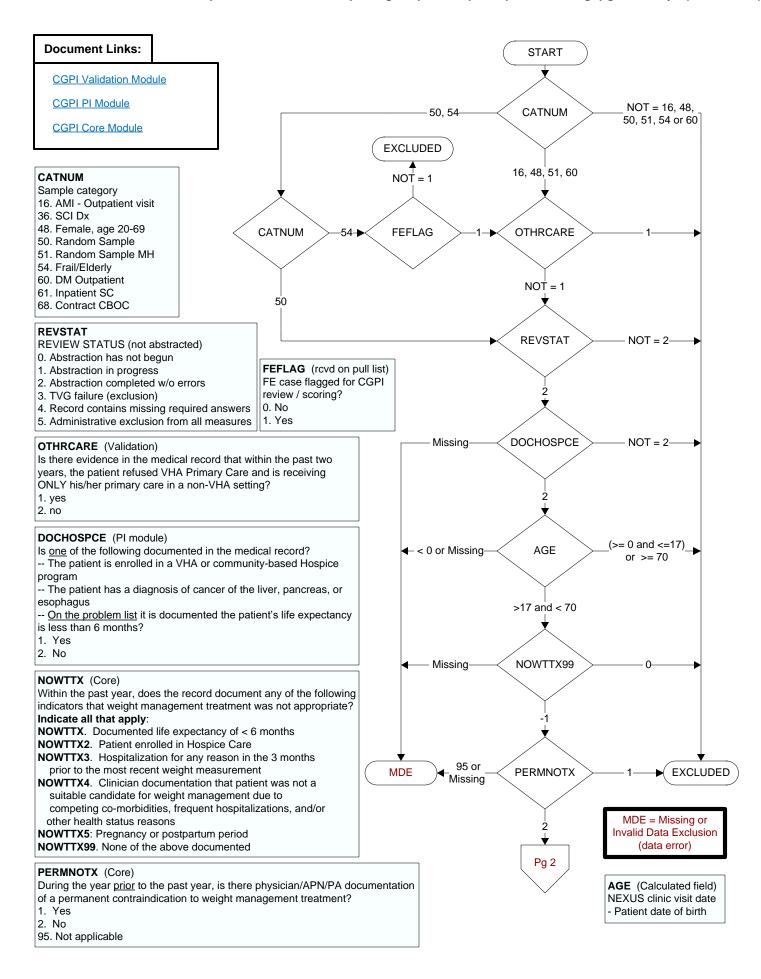

## ВМІ

Calculated field based on pt height and weight

## ENTRBMI (Core)

Enter the patient's most recent BMI documented in the record within the past year.

## WAISTCIR (Core)

During the past year, is the patient's waist circumference above 40 inches (102cm) if male or above 35 inches (88 cm) if female?

- 1. Yes (WC is above threshold)
- 2. No (WC is at or below threshold)
- 95. Not applicable
- 99. No waist circumference documented

Within the past year, does the record document a diagnosis of any of the following obesity-related comorbidities? (Core)

OBESDX1. Diabetes

OBESDX2. Obstructive sleep apnea

**OBESDX3**. Hypertension

OBESDX4. Hyperlipidemia/dyslipidemia

**OBESDX5**. Degenerative Joint Disease

**OBESDX7**. Metabolic syndrome

- 1. Yes
- 2. No
- 95. Not applicable

## MOVETX (Core)

Within the past year, did the patient participate in weight management treatment on at least one occasion?

- 1. Patient participated in VA weight management treatment
- Patient participated in non-VA weight management treatment
- 3. Patient did not participate in any weight management treatment

95 or

Missing

**MDE** 

95. Not applicable