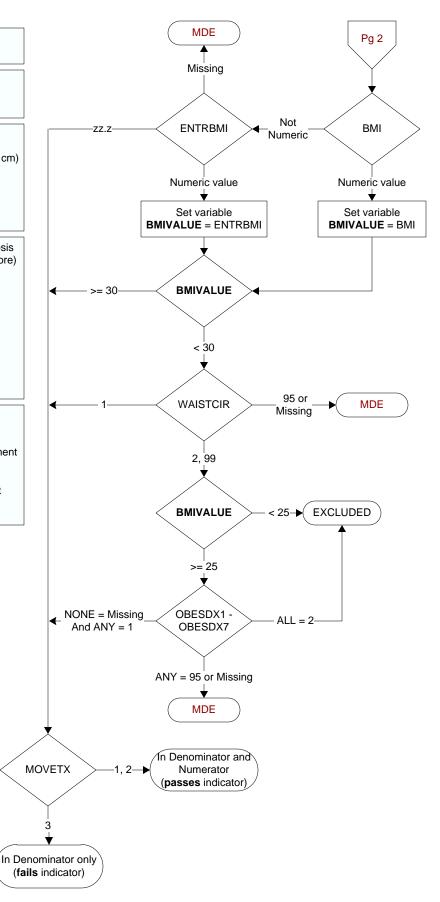

## ВМІ

Calculated field based on pt height and weight

## ENTRBMI (Core)

Enter the patient's most recent BMI documented in the record within the past year.

## WAISTCIR (Core)

During the past year, is the patient's waist circumference above 40 inches (102cm) if male or above 35 inches (88 cm) if female?

- 1. Yes (WC is above threshold)
- 2. No (WC is at or below threshold)
- 95. Not applicable
- 99. No waist circumference documented

Within the past year, does the record document a diagnosis of any of the following obesity-related comorbidities? (Core)

OBESDX1. Diabetes

OBESDX2. Obstructive sleep apnea

**OBESDX3**. Hypertension

OBESDX4. Hyperlipidemia/dyslipidemia

**OBESDX5**. Degenerative Joint Disease

**OBESDX7**. Metabolic syndrome

- 1. Yes
- 2. No
- 95. Not applicable

## MOVETX (Core)

Within the past year, did the patient participate in weight management treatment on at least one occasion?

- 1. Patient participated in VA weight management treatment
- Patient participated in non-VA weight management treatment
- 3. Patient did not participate in any weight management treatment

95 or

Missing

**MDE** 

95. Not applicable