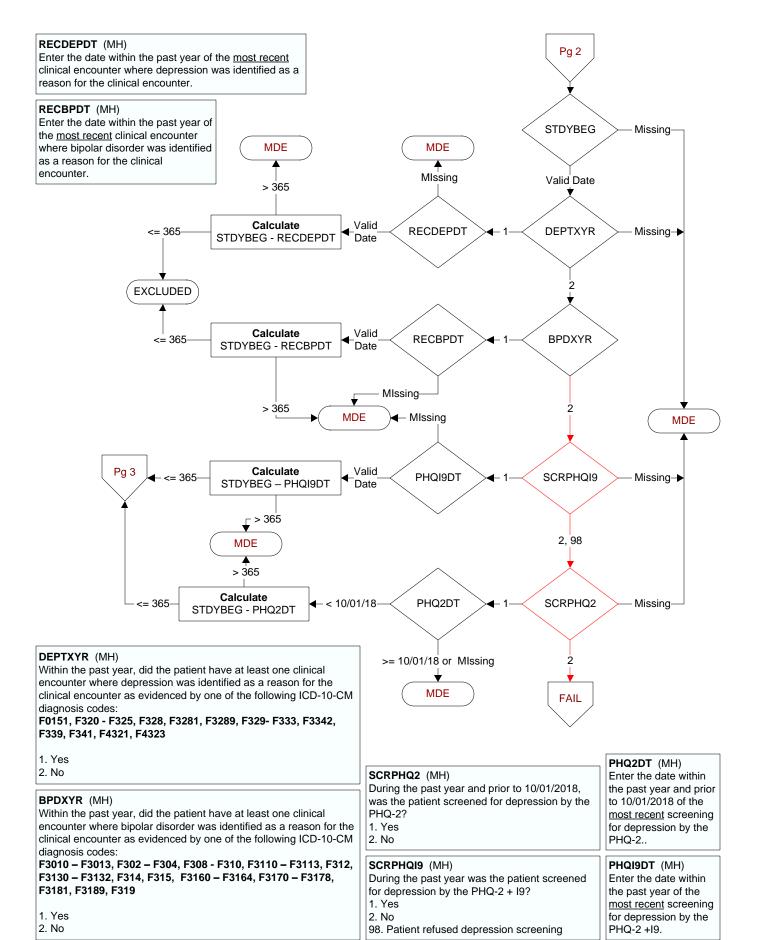

## PHQ1SCOR (MH)

Enter the score for PHQ-2 Question 1 documented in the record:

Over the past 2 weeks, have you been bothered by little interest or pleasure in doing things?

- 0. Not at all  $\rightarrow$  0
- Several days → 1
- 2. More than half the days  $\rightarrow$  2
- 3. Nearly every day  $\rightarrow$  3
- 99. No answer documented

## PHQ2SCOR (MH)

Enter the score for PHQ-2 Question 2 documented in the record:

Over the past 2 weeks, have you been bothered by feeling down, depressed, or hopeless?

- 0. Not at all  $\rightarrow$  0
- Several days → 1
- 2. More than half the days  $\rightarrow$  2
- 3. Nearly every day  $\rightarrow$  3
- 99. No answer documented

## PHQTOTAL (MH)

Enter the <u>total score</u> for the PHQ-2 questions documented in the medical record.

## OUTCOME3 (MH)

Enter the interpretation of the depression screen as documented in the medical record.

- 1. Positive
- 2. Negative
- 99. No interpretation documented