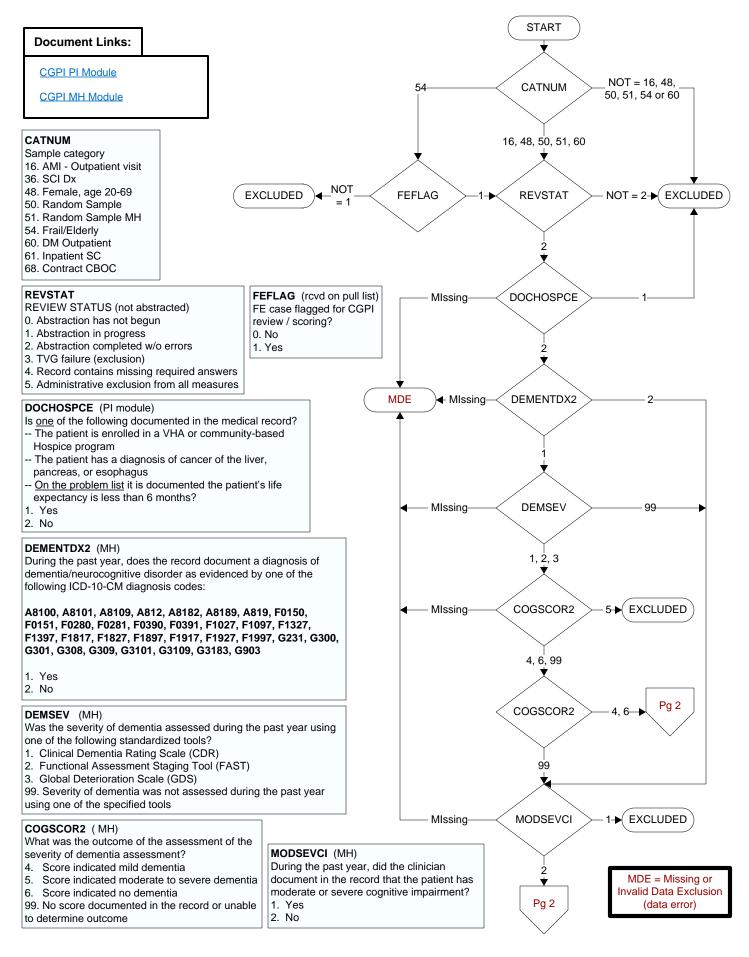

## PHQ1SCOR (MH)

Enter the score for PHQ-2 Question 1 documented in the record:

Over the past 2 weeks, have you been bothered by little interest or pleasure in doing things?

- 0. Not at all  $\rightarrow$  0
- Several days → 1
- 2. More than half the days  $\rightarrow$  2
- 3. Nearly every day  $\rightarrow$  3
- 99. No answer documented

## PHQ2SCOR (MH)

Enter the score for PHQ-2 Question 2 documented in the record:

Over the past 2 weeks, have you been bothered by feeling down, depressed, or hopeless?

- 0. Not at all  $\rightarrow$  0
- Several days → 1
- 2. More than half the days  $\rightarrow$  2
- 3. Nearly every day  $\rightarrow$  3
- 99. No answer documented

## PHQTOTAL (MH)

Enter the <u>total score</u> for the PHQ-2 questions documented in the medical record.

## OUTCOME3 (MH)

Enter the interpretation of the depression screen as documented in the medical record.

- 1. Positive
- 2. Negative
- 99. No interpretation documented