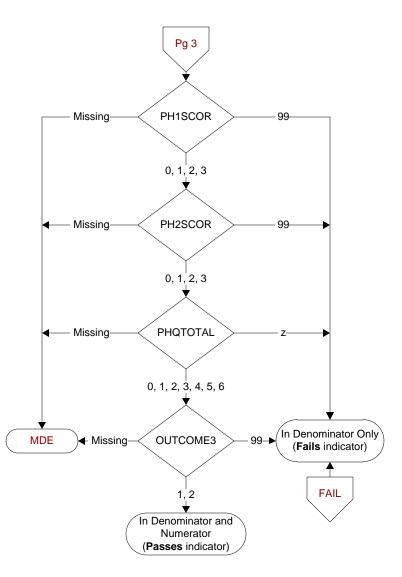

## PHQ1SCOR (MH)

Enter the score for PHQ-2 Question 1 documented in the record:

Over the past 2 weeks, have you been bothered by little interest or pleasure in doing things?

- 0. Not at all  $\rightarrow$  0
- Several days → 1
- 2. More than half the days  $\rightarrow$  2
- 3. Nearly every day  $\rightarrow$  3
- 99. No answer documented

## PHQ2SCOR (MH)

Enter the score for PHQ-2 Question 2 documented in the record:

Over the past 2 weeks, have you been bothered by feeling down, depressed, or hopeless?

- 0. Not at all  $\rightarrow$  0
- Several days → 1
- 2. More than half the days  $\rightarrow$  2
- 3. Nearly every day  $\rightarrow$  3
- 99. No answer documented

## PHQTOTAL (MH)

Enter the <u>total score</u> for the PHQ-2 questions documented in the medical record.

## OUTCOME3 (MH)

Enter the interpretation of the depression screen as documented in the medical record.

- 1. Positive
- 2. Negative
- 99. No interpretation documented