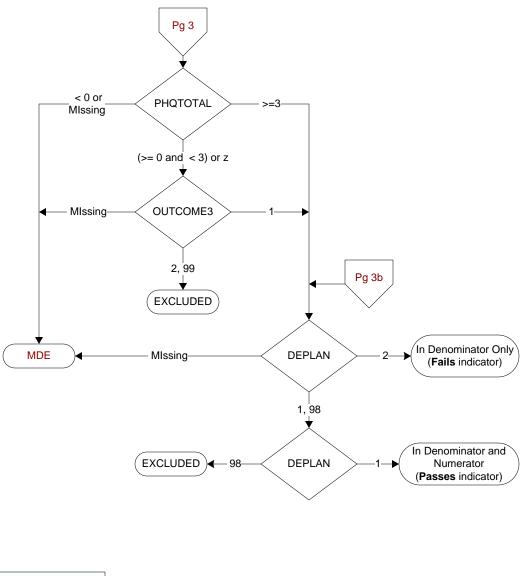

# PHQTOTAL (HBPC)

Enter the <u>total score</u> for the **PHQ-2** documented in the medical record.

### OUTCOME3 (MH)

Enter the interpretation of the depression screen as documented in the medical record.

- 1. Positive
- 2. Negative
- 99. No interpretation documented

#### **DEPLAN** (HBPC)

During the time frame from (computer to display phq2dt to phq2dt + 14 days), did a HBPC team member (physician/APN/PA, RN, Pharmacist, Psychologist, Social Worker) document a follow-up evaluation and/or plan for treatment? 1. Yes

2. No

98. Veteran refused follow-up intervention for positive depression screen