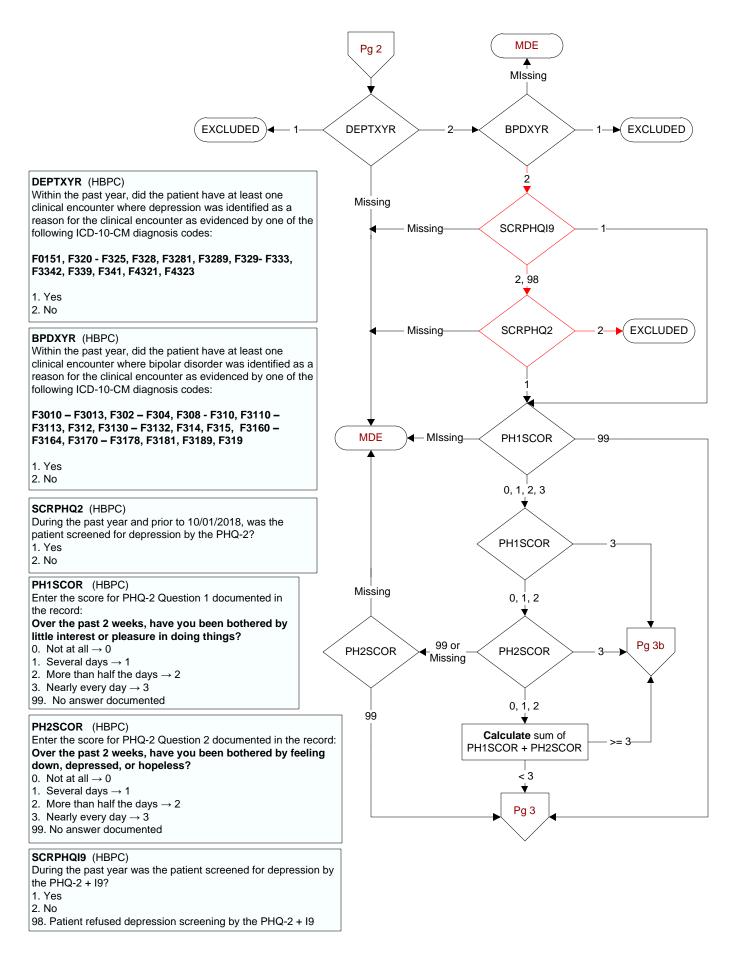

## HBPC 3q19 - HC40 - Positive depression screen w/ timely treatment plan (HBPC)