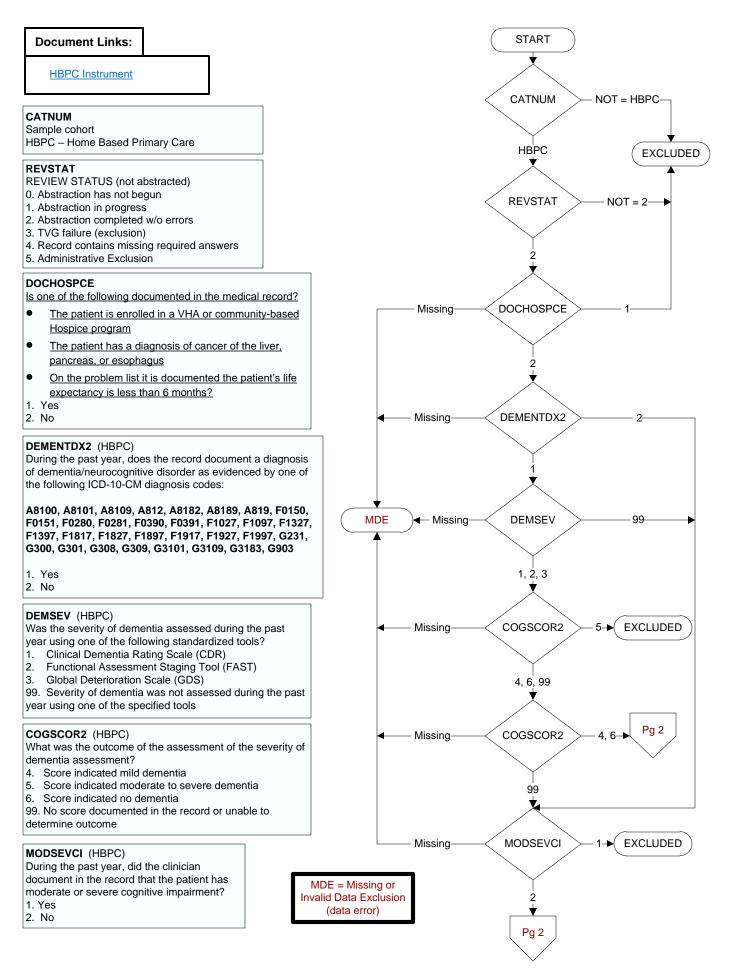

## HBPC 3q19 - HC40 - Positive depression screen w/ timely treatment plan (HBPC)