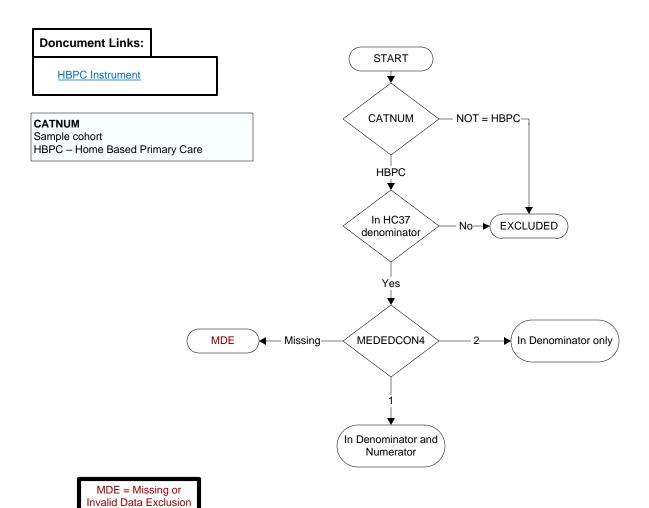

MEDEDCON1-4 (HBPC)

(data error)

During the time frame (if orderdt <= 10 days prior or = medrecdt, computer to display medrecdt – 10 days to medrecdt + 10 days; if orderdt > 10 days prior to medrecdt, computer to display orderdt – 10 days to orderdt + 10 days), did a physician/APN/PA, pharmacist, RN, LPN, or \*Registered Dietitian (RD) provide education on the new medication(s) prescribed/added to the patient/caregiver to include

MEDEDCON1. Medication name, type and reason for use

- 1. Yes
- 2. No

**MEDEDCON2**. How to administer the medication (include process, time, frequency, route, and dose)

- 1. Yes
- 2. No

MEDEDCON3. Anticipated actions and potential side effects

- 1. Yes
- 2. No

MEDEDCON4. How to monitor effects of the medication

- 1. Yes
- 2. No