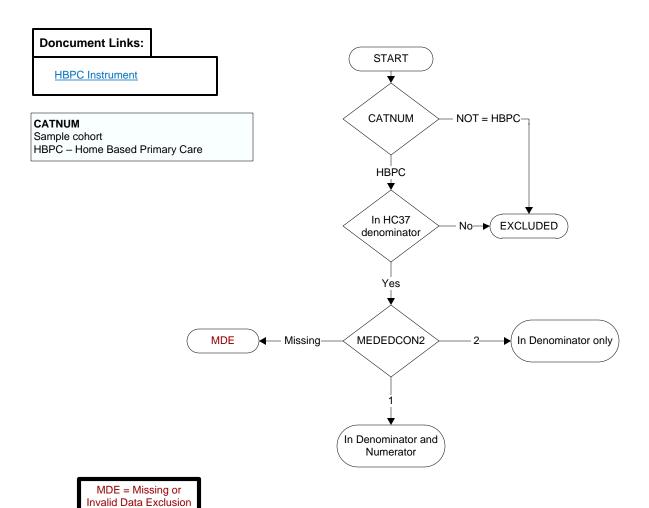

## MEDEDCON1-4 (HBPC)

(data error)

During the time frame (if orderdt <= 10 days prior or = medrecdt, computer to display medrecdt – 10 days to medrecdt + 10 days; if orderdt > 10 days prior to medrecdt, computer to display orderdt – 10 days to orderdt + 10 days), did a physician/APN/PA, pharmacist, RN, LPN, or \*Registered Dietitian (RD) provide education on the new medication(s) prescribed/added to the patient/caregiver to include

MEDEDCON1. Medication name, type and reason for use

- 1. Yes
- 2. No

**MEDEDCON2**. How to administer the medication (include process, time, frequency, route, and dose)

- 1. Yes
- 2. No

MEDEDCON3. Anticipated actions and potential side effects

- 1. Yes
- 2. No

MEDEDCON4. How to monitor effects of the medication

- 1. Yes
- 2. No