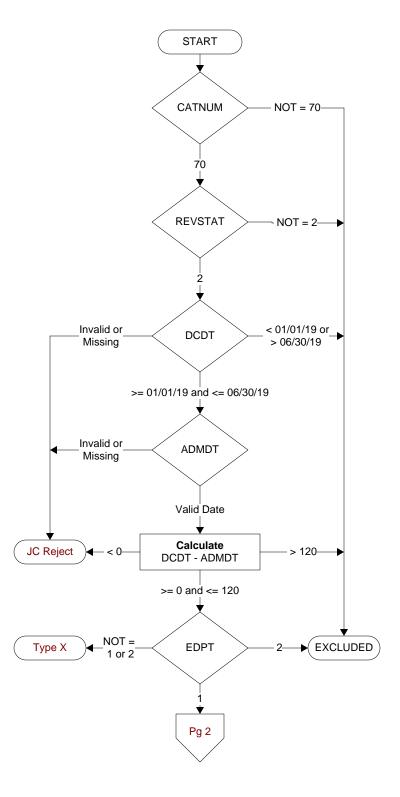

# **Document Links:**

**Global Measures Instrument** 

CATNUM (rcvd on pull list)

Sample category number

70 = Global Measures

## **REVSTAT**

REVIEW STATUS (not abstracted)

- 0. Abstraction has not begun
- 1. Abstraction in progress
- 2. Abstraction completed w/o errors
- 3. TVG failure (exclusion)
- 4. Record contains missing required answers (error record)
- 5. Administrative exclusion from all measures

# **DCDT**

Discharge date.

## **ADMDT**

Admission date:

# EDPT

Did the patient receive care/services in the Emergency Department of this VAMC?

- 1. Yes
- 2. No