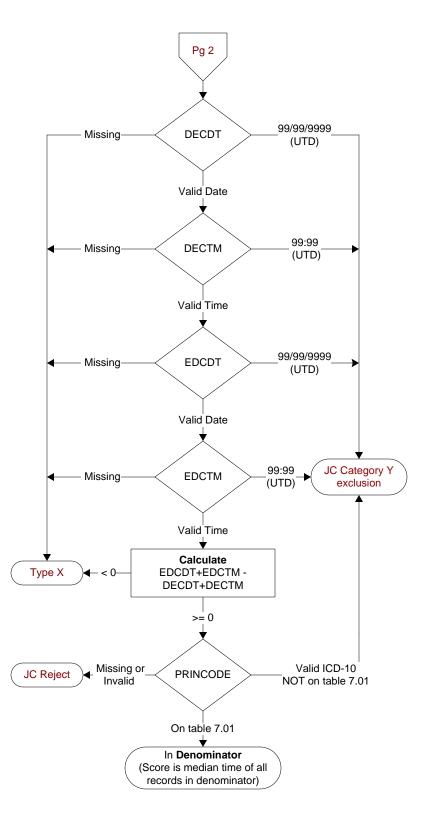

# DECDT

Enter the earliest documented date of the decision to admit the patient by the physician/APN/PA.

## **DECTM**

Enter the earliest documented time of the decision to admit the patient by the physician/APN/PA.

# **EDCDT**

Enter the date the patient departed from the emergency room.

#### FDCTM

Enter the time the patient departed from the emergency room.

## **PRINCODE**

Enter the ICD-10-CM principal diagnosis code.