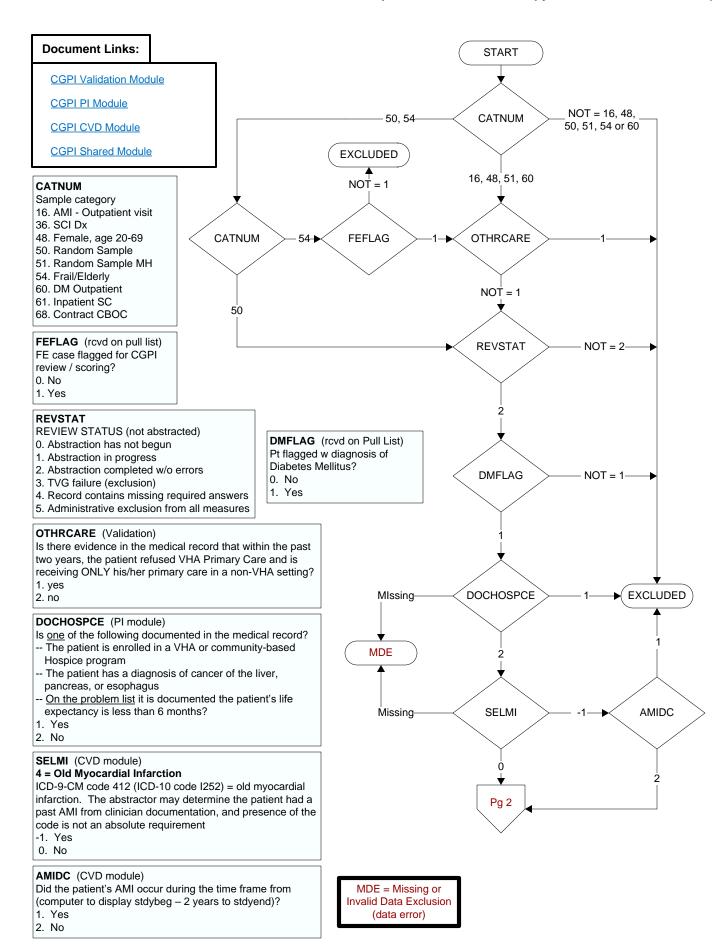

#### SELCABG (Validation)

#### 6 = CABG in past two years

Abstractor must know approximate month and year of px ICD-9-CM Code: 36.1 (ICD-10 0210093, 0210493, 02100A3, 02100J3, 02100K3, 02100Z3, 02104A3, 02104J3, 02104K3, 02104Z3)

ICD-9-CM Code 36.2 (ICD-10 021K0Z8, 021K0Z9, 021K0ZC, 021K0ZW, 021K4Z8, 021K4Z9, 021K4ZC, 021K4ZW, 021L4Z8, 021L4Z9, 021L0ZC, 021L0Z8, 021L0Z9, 021L4ZC)

- -1. Yes / True
- 0. No / False

#### **SELPCI** (Validation)

#### 5 = PCI in past two years

Abstractor must know approximate month and year of px ICD-9-CM Code: 00.66 (ICD-10 02703ZZ, 02704ZZ, 02713ZZ, 02714ZZ, 02723ZZ, 02724ZZ, 02733ZZ, 02734ZZ)

- -1. Yes / True
- 0. No / False

### VASCDIS (Validation)

Within the past two years, at any inpatient or outpatient encounter, did the patient have an active diagnosis of any of the following?

### Indicate all that apply:

VASCDIS1. Coronary artery disease

VASCDIS2. Angina

VASCDIS3. Lower extremity arterial disease/peripheral artery disease

VASCDIS4. Transient cerebral ischemia

VASCDIS5. Stroke

VASCDIS6. Atheroembolism

VASCDIS7. Abdominal aortic aneurysm

VASCDIS8. Renal artery atherosclerosis

VASCDIS99. No ischemic vascular disease diagnosis

- -1. Yes / True
- 0. No / False

### SELCKD (Validation)

11 = Chronic Kidney (Renal) Disease, stage 5 or ESRD (end stage renal disease) or dialysis (hemodialysis or peritoneal dialysis) in past two years

ICD-10 codes N185, N186, Z9115, Z992, 3E1M39Z, 5A1D00Z, 5A1D60Z, 5A1D70Z, 5A1D80Z, 5A1D90Z

- -1. Yes / True
- 0. No / False

### **CIRRHOSIS** (Validation)

Does the record document a diagnosis of cirrhosis during the past two years?

- 1. Yes
- 2. No

## MUSCLEDX (Validation)

Does the record document a diagnosis of myalgia, myositis, myopathy, or rhabdomyolysis during the past year?

- 1. Yes
- 2. No