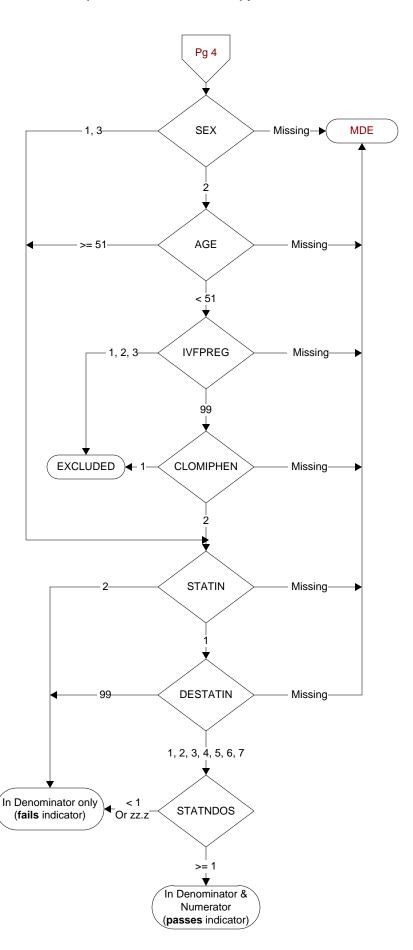

# SEX (Rcvd on pull list)

Patient Gender

- 1. Male
- 2. Female
- 3. Unknown

## AGE (Calculated field)

NEXUSDT - BIRTHDT

#### IVFPREG (Validation)

Does the record document any one of the following during the past two years:

- 1. Pregnancy
- 2. In vitro fertilization (IVF)
- 3. Both in vitro fertilization and pregnancy
- 99. None of the above

### **CLOMIPHEN** (Validation)

Does the record document the patient was prescribed clomiphene during the past two years?

- 1. Yes
- 2. No

### STATIN (Shared)

During the past year, was a statin medication prescribed for the patient?

- 1. Yes
- 2. No

## **DESTATIN** (Shared)

Designate the statin prescribed for the patient during the past year.

- 1. Atorvastatin
- 2. Fluvastatin
- 3. Lovastatin
- 4. Pravastatin
- 5. Rosuvastatin
- 6. Simvastatin
- 7. Pitavastatin
- 99. Unable to determine

# STATNDOS (Shared)

Enter the daily dose of the statin medication in milligrams.

(If dose is not documented, abstractor can enter zz.z)