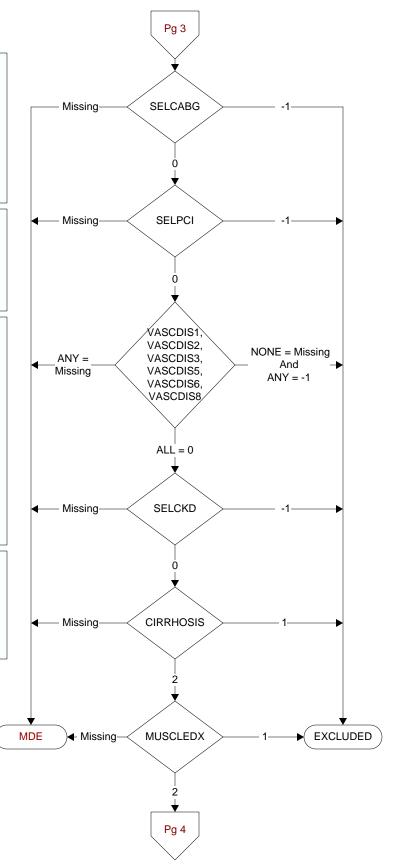

#### SELCABG (Validation)

#### 6 = CABG in past two years

Abstractor must know approximate month and year of px ICD-9-CM Code: 36.1 (ICD-10 0210093, 0210493, 02100A3, 02100J3, 02100K3, 02100Z3, 02104A3, 02104J3, 02104K3, 02104Z3)

ICD-9-CM Code 36.2 (ICD-10 021K0Z8, 021K0Z9, 021K0ZC, 021K0ZW, 021K4Z8, 021K4Z9, 021K4ZC, 021K4ZW, 021L4Z8, 021L4Z9, 021L0ZC, 021L0Z8, 021L0Z9, 021L4ZC)

- -1. Yes / True
- 0. No / False

#### **SELPCI** (Validation)

#### 5 = PCI in past two years

Abstractor must know approximate month and year of px ICD-9-CM Code: 00.66 (ICD-10 02703ZZ, 02704ZZ, 02713ZZ, 02714ZZ, 02723ZZ, 02724ZZ, 02733ZZ, 02734ZZ)

- -1. Yes / True
- 0. No / False

### VASCDIS (Validation)

Within the past two years, at any inpatient or outpatient encounter, did the patient have an active diagnosis of any of the following?

### Indicate all that apply:

VASCDIS1. Coronary artery disease

VASCDIS2. Angina

VASCDIS3. Lower extremity arterial disease/peripheral artery disease

VASCDIS4. Transient cerebral ischemia

VASCDIS5. Stroke

VASCDIS6. Atheroembolism

VASCDIS7. Abdominal aortic aneurysm

VASCDIS8. Renal artery atherosclerosis

VASCDIS99. No ischemic vascular disease diagnosis

- -1. Yes / True
- 0. No / False

### SELCKD (Validation)

11 = Chronic Kidney (Renal) Disease, stage 5 or ESRD (end stage renal disease) or dialysis (hemodialysis or peritoneal dialysis) in past two years

ICD-10 codes N185, N186, Z9115, Z992, 3E1M39Z, 5A1D00Z, 5A1D60Z, 5A1D70Z, 5A1D80Z, 5A1D90Z

- -1. Yes / True
- 0. No / False

### **CIRRHOSIS** (Validation)

Does the record document a diagnosis of cirrhosis during the past two years?

- 1. Yes
- 2. No

## MUSCLEDX (Validation)

Does the record document a diagnosis of myalgia, myositis, myopathy, or rhabdomyolysis during the past year?

- 1. Yes
- 2. No