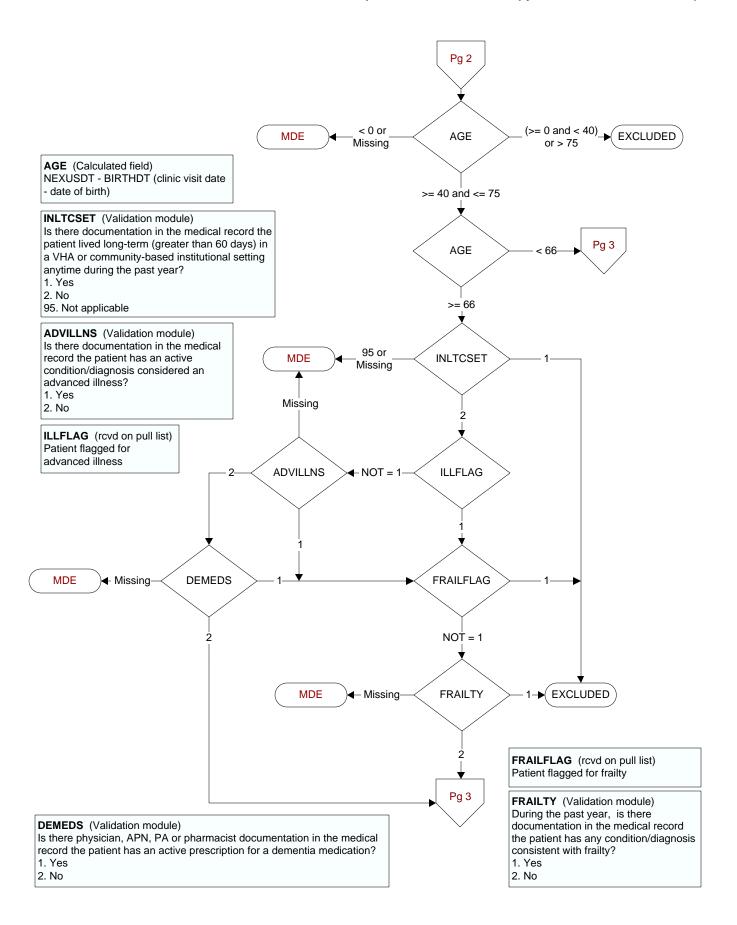

#### SELCABG (Validation)

#### 6 = CABG in past two years

Abstractor must know approximate month and year of px ICD-9-CM Code: 36.1 (ICD-10 0210093, 0210493, 02100A3, 02100J3, 02100K3, 02100Z3, 02104A3, 02104J3, 02104K3, 02104Z3)

ICD-9-CM Code 36.2 (ICD-10 021K0Z8, 021K0Z9, 021K0ZC, 021K0ZW, 021K4Z8, 021K4Z9, 021K4ZC, 021K4ZW, 021L4Z8, 021L4Z9, 021L0ZC, 021L0Z8, 021L0Z9, 021L4ZC)

- -1. Yes / True
- 0. No / False

#### **SELPCI** (Validation)

#### 5 = PCI in past two years

Abstractor must know approximate month and year of px ICD-9-CM Code: 00.66 (ICD-10 02703ZZ, 02704ZZ, 02713ZZ, 02714ZZ, 02723ZZ, 02724ZZ, 02733ZZ, 02734ZZ)

- -1. Yes / True
- 0. No / False

### VASCDIS (Validation)

Within the past two years, at any inpatient or outpatient encounter, did the patient have an active