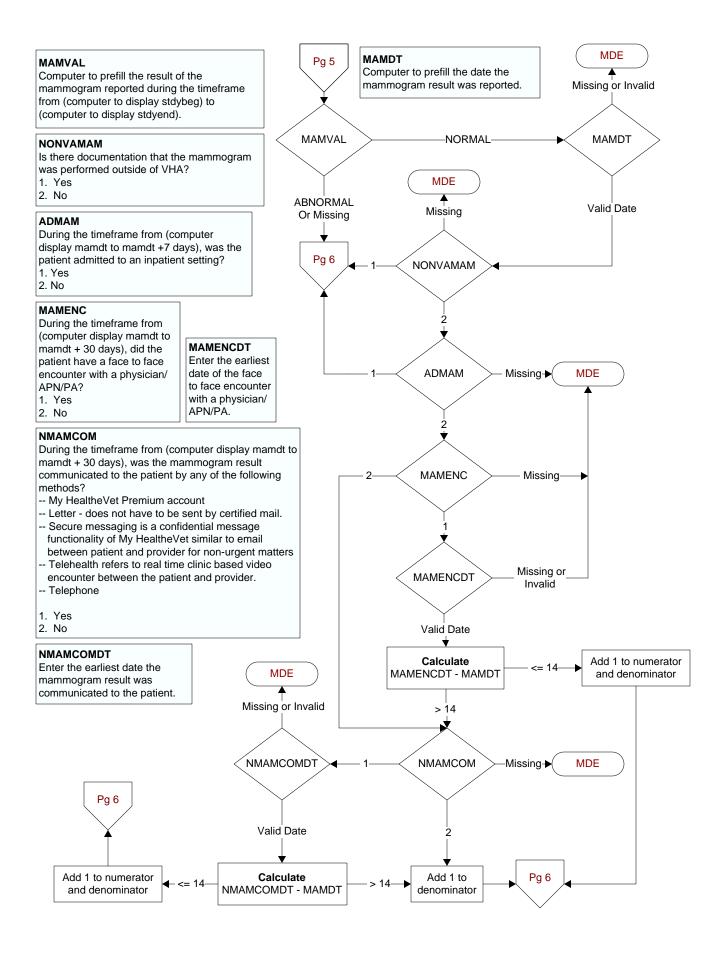

## NFOBTCOM

During the timeframe from (computer display fobtdt to fobtdt + 30 days), was the FOBT/FIT result communicated to the patient by any of the following methods?

- -- My HealtheVet Premium account
- -- Letter does not have to be sent by certified mail.
- Secure messaging is a confidential message functionality of My HealtheVet similar to email between patient and provider for nonurgent matters
- -- Telehealth refers to real time clinic based video encounter between the patient and provider.
- -- Telephone
- 1. Yes
- 2. No

## NFOBTCOMDT

Enter the **earliest** date the FOBT/FIT result was communicated to the patient.