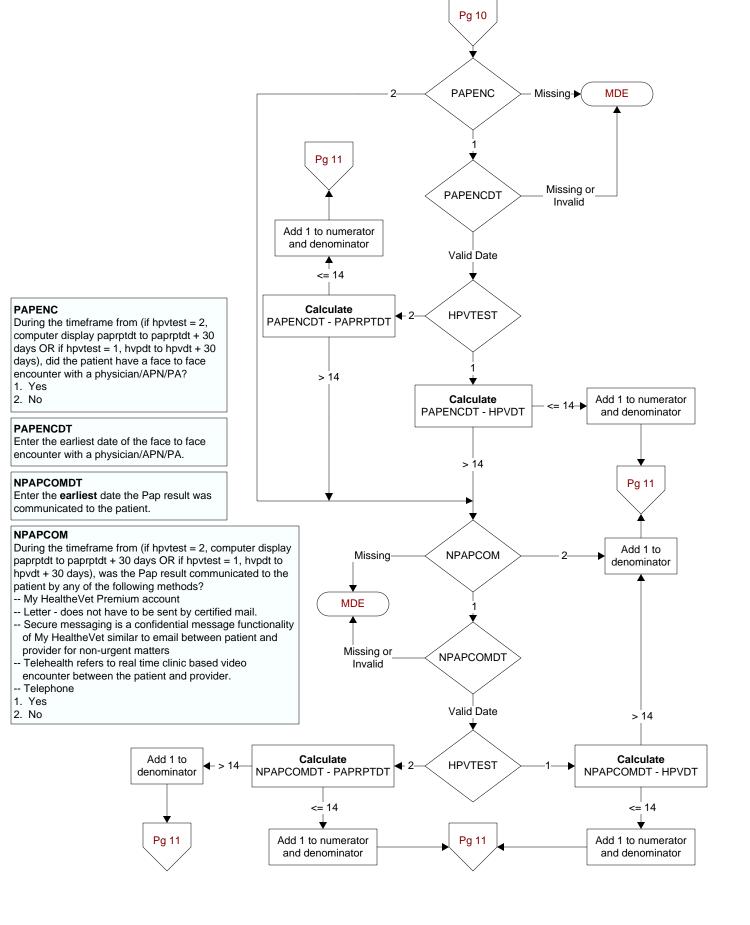

## NFOBTCOM

During the timeframe from (computer display fobtdt to fobtdt + 30 days), was the FOBT/FIT result communicated to the patient by any of the following methods?

- -- My HealtheVet Premium account
- -- Letter does not have to be sent by certified mail.
- Secure messaging is a confidential message functionality of My HealtheVet similar to email between patient and provider for nonurgent matters
- -- Telehealth refers to real time clinic based video encounter between the patient and provider.
- -- Telephone
- 1. Yes
- 2. No

## NFOBTCOMDT

Enter the **earliest** date the FOBT/FIT result was communicated to the patient.













## CTR20 - 3q19 - % of Normal Test Results Compliant with Directive

2

Pg 10