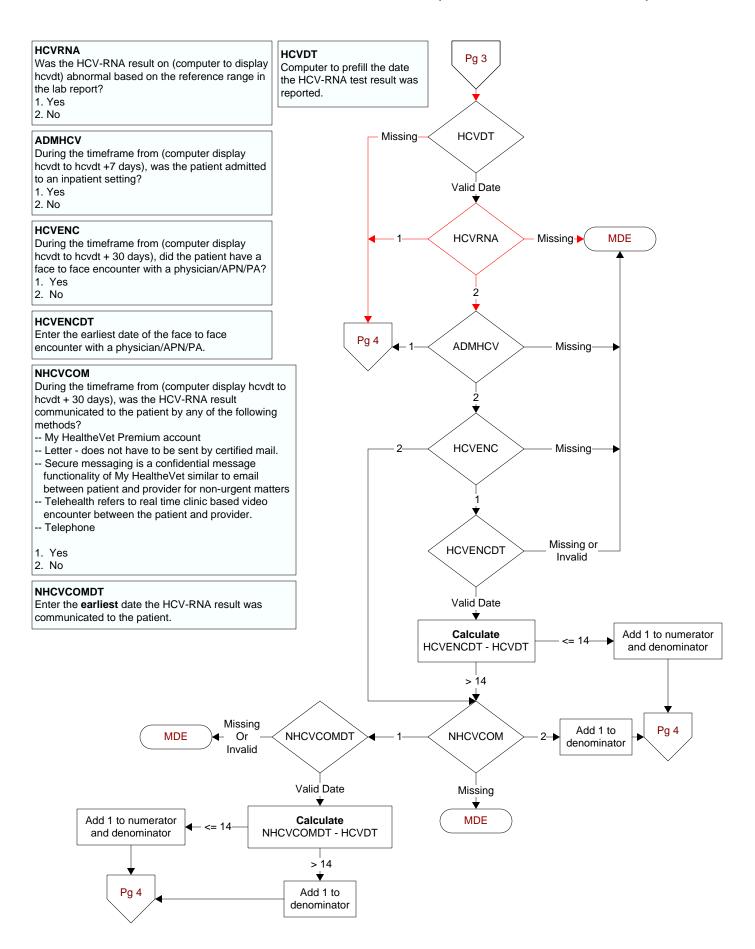

## NFOBTCOM

During the timeframe from (computer display fobtdt to fobtdt + 30 days), was the FOBT/FIT result communicated to the patient by any of the following methods?

- -- My HealtheVet Premium account
- -- Letter does not have to be sent by certified mail.
- Secure messaging is a confidential message functionality of My HealtheVet similar to email between patient and provider for nonurgent matters
- -- Telehealth refers to real time clinic based video encounter between the patient and provider.
- -- Telephone
- 1. Yes
- 2. No

## NFOBTCOMDT

Enter the **earliest** date the FOBT/FIT result was communicated to the patient.













## CTR20 - 3q19 - % of Normal Test Results Compliant with Directive

2

Pg 10