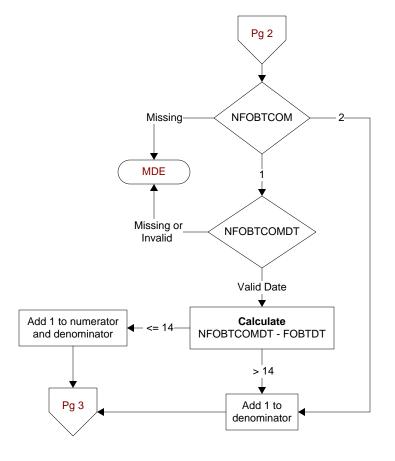

## NFOBTCOM

During the timeframe from (computer display fobtdt to fobtdt + 30 days), was the FOBT/FIT result communicated to the patient by any of the following methods?

- -- My HealtheVet Premium account
- -- Letter does not have to be sent by certified mail.
- Secure messaging is a confidential message functionality of My HealtheVet similar to email between patient and provider for nonurgent matters
- -- Telehealth refers to real time clinic based video encounter between the patient and provider.
- -- Telephone
- 1. Yes
- 2. No

## NFOBTCOMDT

Enter the **earliest** date the FOBT/FIT result was communicated to the patient.