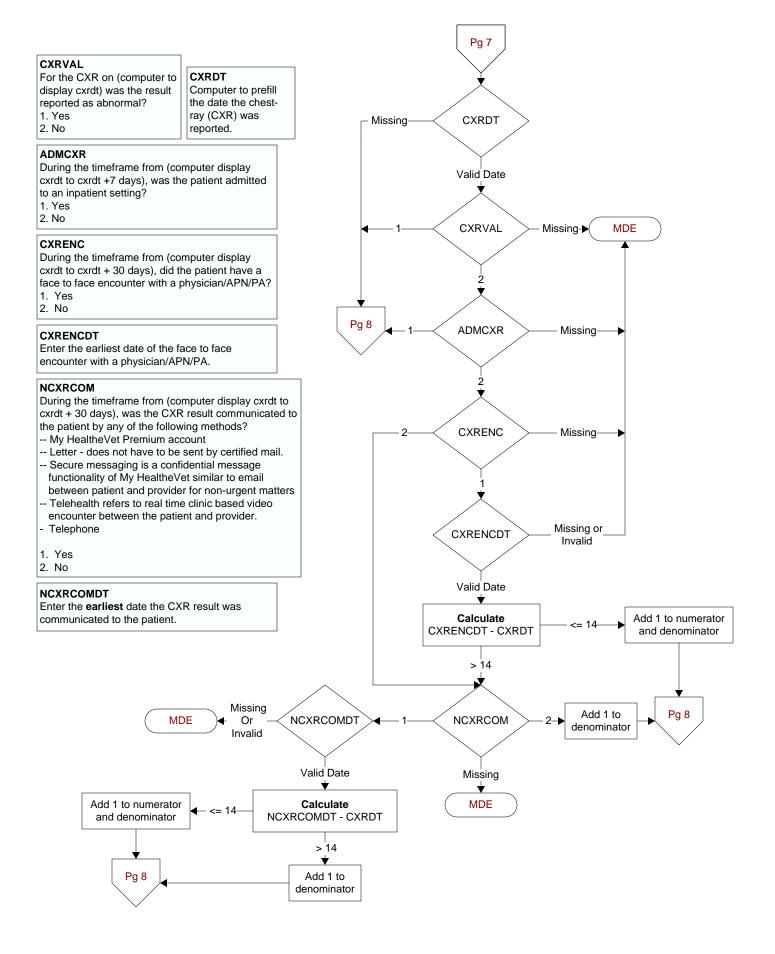

## NFOBTCOM

During the timeframe from (computer display fobtdt to fobtdt + 30 days), was the FOBT/FIT result communicated to the patient by any of the following methods?

- -- My HealtheVet Premium account
- -- Letter does not have to be sent by certified mail.
- Secure messaging is a confidential message functionality of My HealtheVet similar to email between patient and provider for nonurgent matters
- -- Telehealth refers to real time clinic based video encounter between the patient and provider.
- -- Telephone
- 1. Yes
- 2. No

## NFOBTCOMDT

Enter the **earliest** date the FOBT/FIT result was communicated to the patient.













## CTR20 - 3q19 - % of Normal Test Results Compliant with Directive

2

Pg 10