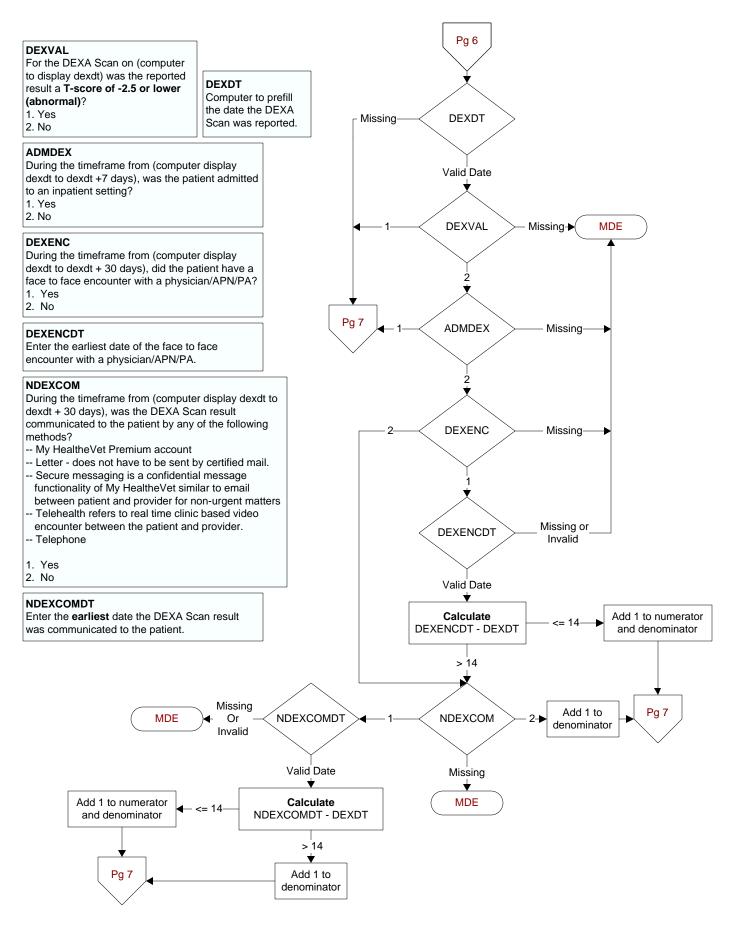

## NFOBTCOM

During the timeframe from (computer display fobtdt to fobtdt + 30 days), was the FOBT/FIT result communicated to the patient by any of the following methods?

- -- My HealtheVet Premium account
- -- Letter does not have to be sent by certified mail.
- Secure messaging is a confidential message functionality of My HealtheVet similar to email between patient and provider for nonurgent matters
- -- Telehealth refers to real time clinic based video encounter between the patient and provider.
- -- Telephone
- 1. Yes
- 2. No

## NFOBTCOMDT

Enter the **earliest** date the FOBT/FIT result was communicated to the patient.













## CTR20 - 3q19 - % of Normal Test Results Compliant with Directive

2

Pg 10