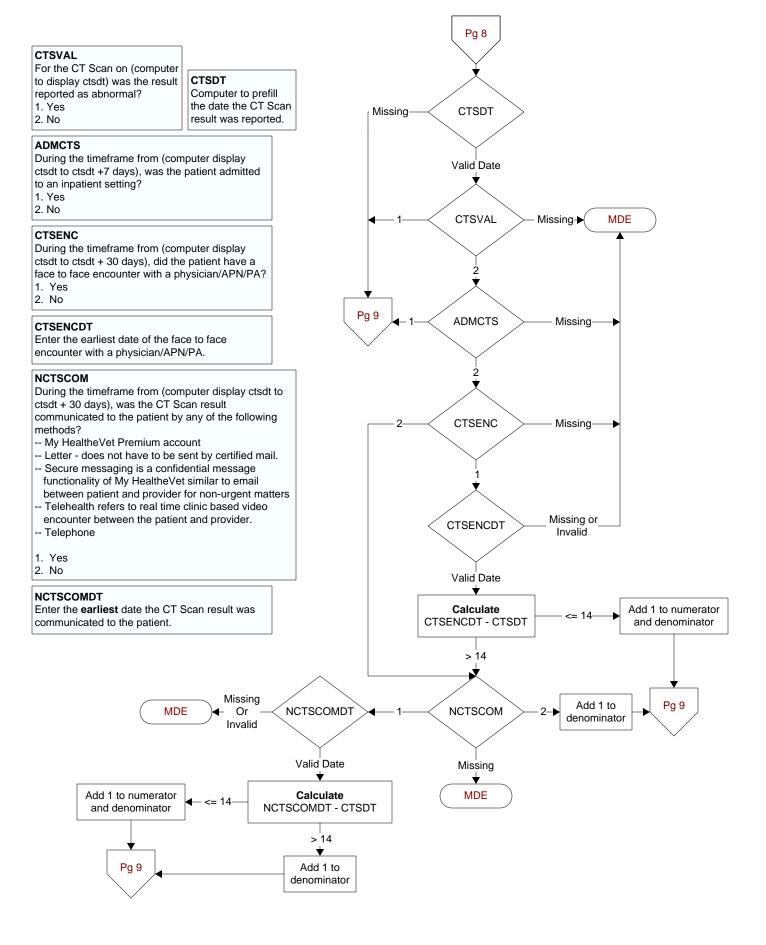

## NFOBTCOM

During the timeframe from (computer display fobtdt to fobtdt + 30 days), was the FOBT/FIT result communicated to the patient by any of the following methods?

- -- My HealtheVet Premium account
- -- Letter does not have to be sent by certified mail.
- Secure messaging is a confidential message functionality of My HealtheVet similar to email between patient and provider for nonurgent matters
- -- Telehealth refers to real time clinic based video encounter between the patient and provider.
- -- Telephone
- 1. Yes
- 2. No

## NFOBTCOMDT

Enter the **earliest** date the FOBT/FIT result was communicated to the patient.













## CTR20 - 3q19 - % of Normal Test Results Compliant with Directive

2

Pg 10