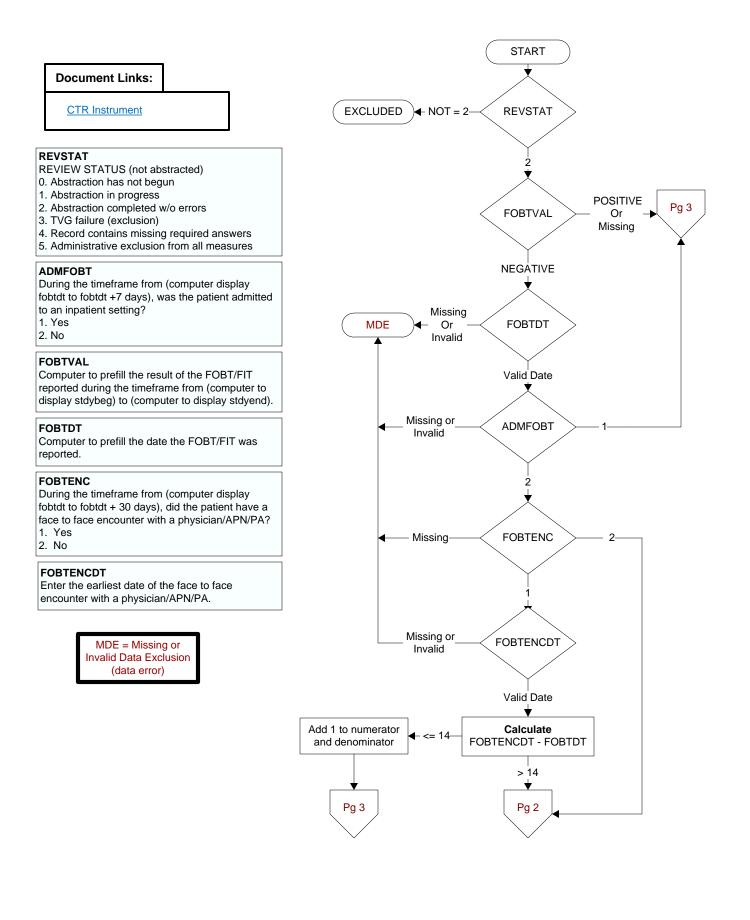

## NFOBTCOM

During the timeframe from (computer display fobtdt to fobtdt + 30 days), was the FOBT/FIT result communicated to the patient by any of the following methods?

- -- My HealtheVet Premium account
- -- Letter does not have to be sent by certified mail.
- Secure messaging is a confidential message functionality of My HealtheVet similar to email between patient and provider for nonurgent matters
- -- Telehealth refers to real time clinic based video encounter between the patient and provider.
- -- Telephone
- 1. Yes
- 2. No

## NFOBTCOMDT

Enter the **earliest** date the FOBT/FIT result was communicated to the patient.