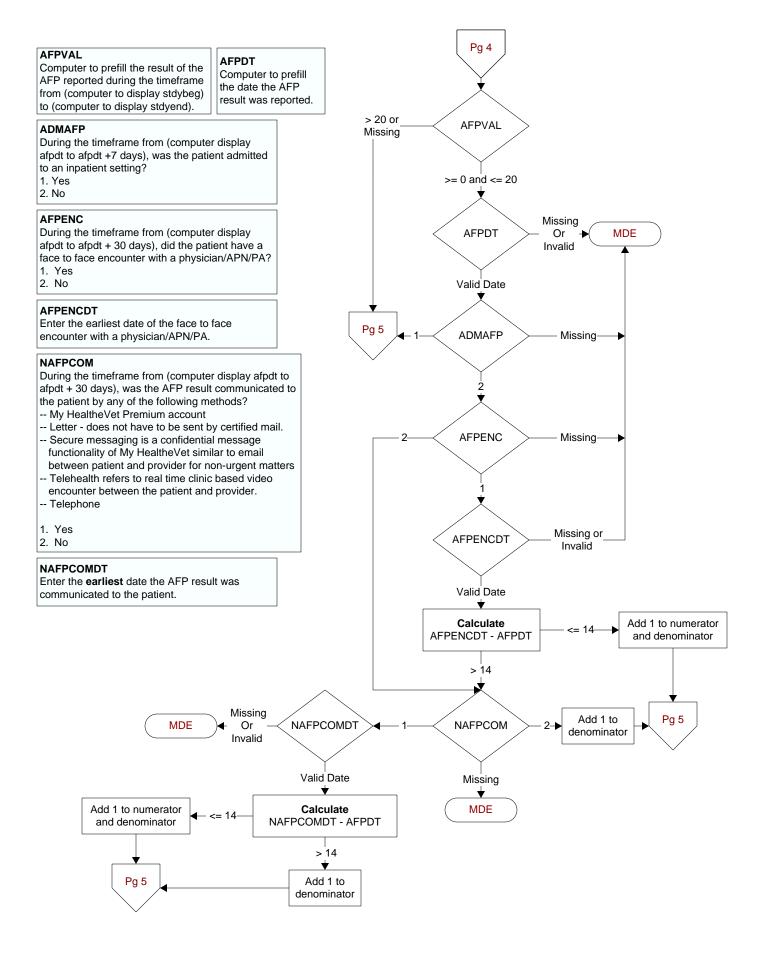

## NFOBTCOM

During the timeframe from (computer display fobtdt to fobtdt + 30 days), was the FOBT/FIT result communicated to the patient by any of the following methods?

- -- My HealtheVet Premium account
- -- Letter does not have to be sent by certified mail.
- Secure messaging is a confidential message functionality of My HealtheVet similar to email between patient and provider for nonurgent matters
- -- Telehealth refers to real time clinic based video encounter between the patient and provider.
- -- Telephone
- 1. Yes
- 2. No

## NFOBTCOMDT

Enter the **earliest** date the FOBT/FIT result was communicated to the patient.













## CTR20 - 3q19 - % of Normal Test Results Compliant with Directive

2

Pg 10