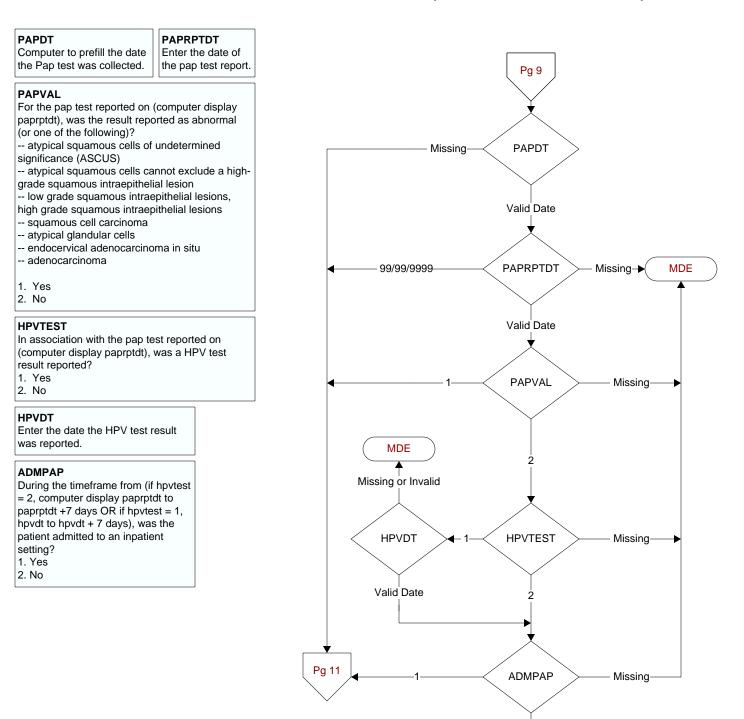

## NFOBTCOM

During the timeframe from (computer display fobtdt to fobtdt + 30 days), was the FOBT/FIT result communicated to the patient by any of the following methods?

- -- My HealtheVet Premium account
- -- Letter does not have to be sent by certified mail.
- Secure messaging is a confidential message functionality of My HealtheVet similar to email between patient and provider for nonurgent matters
- -- Telehealth refers to real time clinic based video encounter between the patient and provider.
- -- Telephone
- 1. Yes
- 2. No

## NFOBTCOMDT

Enter the **earliest** date the FOBT/FIT result was communicated to the patient.













## CTR20 - 3q19 - % of Normal Test Results Compliant with Directive

2

Pg 10