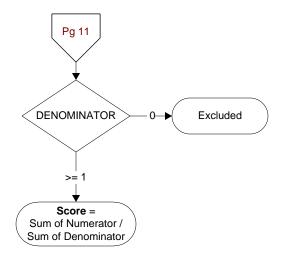

## NFOBTCOM

During the timeframe from (computer display fobtdt to fobtdt + 30 days), was the FOBT/FIT result communicated to the patient by any of the following methods?

- -- My HealtheVet Premium account
- -- Letter does not have to be sent by certified mail.
- Secure messaging is a confidential message functionality of My HealtheVet similar to email between patient and provider for nonurgent matters
- -- Telehealth refers to real time clinic based video encounter between the patient and provider.
- -- Telephone
- 1. Yes
- 2. No

## NFOBTCOMDT

Enter the **earliest** date the FOBT/FIT result was communicated to the patient.













## CTR20 - 3q19 - % of Normal Test Results Compliant with Directive

2

Pg 10