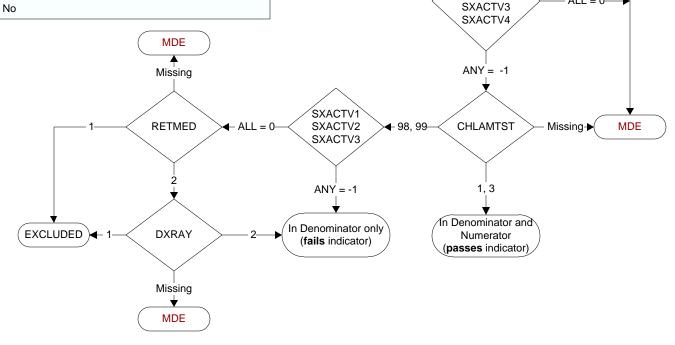

SXACTV2. Pregnancy

SXACTV3. Documentation the patient is sexually active

SXACTV4. Pregnancy test performed

SXACTV99. None of the above documented during the past year

-1 = Yes

0 = No

## CHLAMTST (PI)

Does the medical record contain the report of a chlamydia test performed for this patient within the past year?

- 1. Chlamydia test performed by VHA
- 3. Chlamydia test performed by private sector provider
- 98. Patient refused all chlamydia tests
- 99. No documentation a chlamydia test was performed

## RETMED (PI)

During the time frame from (computer to enter prgtstdt to prgtstdt + 6 days) is there documentation of a prescription for a retinoid medication?

- 1. Yes
- 2. No

EXCLUDED

## DXRAY (PI)

During the time frame from (computer to enter prgtstdt to prgtstdt + 6 days) is there documentation of a diagnostic x-ray performed?

- 1. Yes
- 2. No