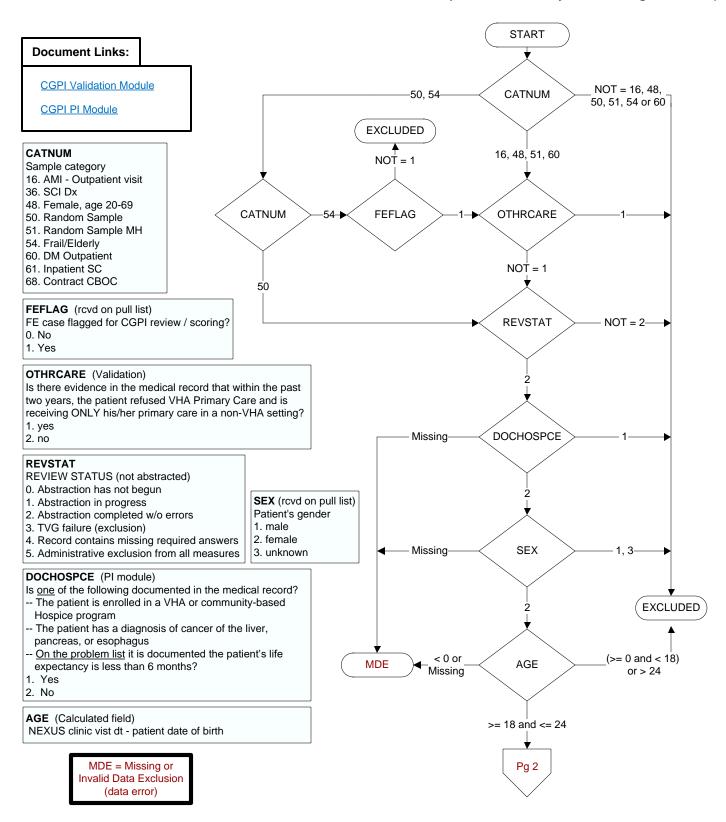

ANY = Missing

Or

ALL = 0

ALL = 0

Pg 2

SXACTV'

SXACTV2

SXACTV3

SXACTV4

SXACTV99

NONE = Missing and ANY = -1

SXACTV99

SXACTV1 SXACTV2

Is there documentation in the medical record of any of the following during the past year?

Indicate all that apply:

**SXACTV1**. Prescription for contraceptives

SXACTV2. Pregnancy

SXACTV3. Documentation the patient is sexually active

SXACTV4. Pregnancy test performed

SXACTV99. None of the above documented during the past year

-1 = Yes

0 = No

## CHLAMTST (PI)

Does the medical record contain the report of a chlamydia test performed for this patient within the past year?

- 1. Chlamydia test performed by VHA
- 3. Chlamydia test performed by private sector provider
- 98. Patient refused all chlamydia tests
- 99. No documentation a chlamydi