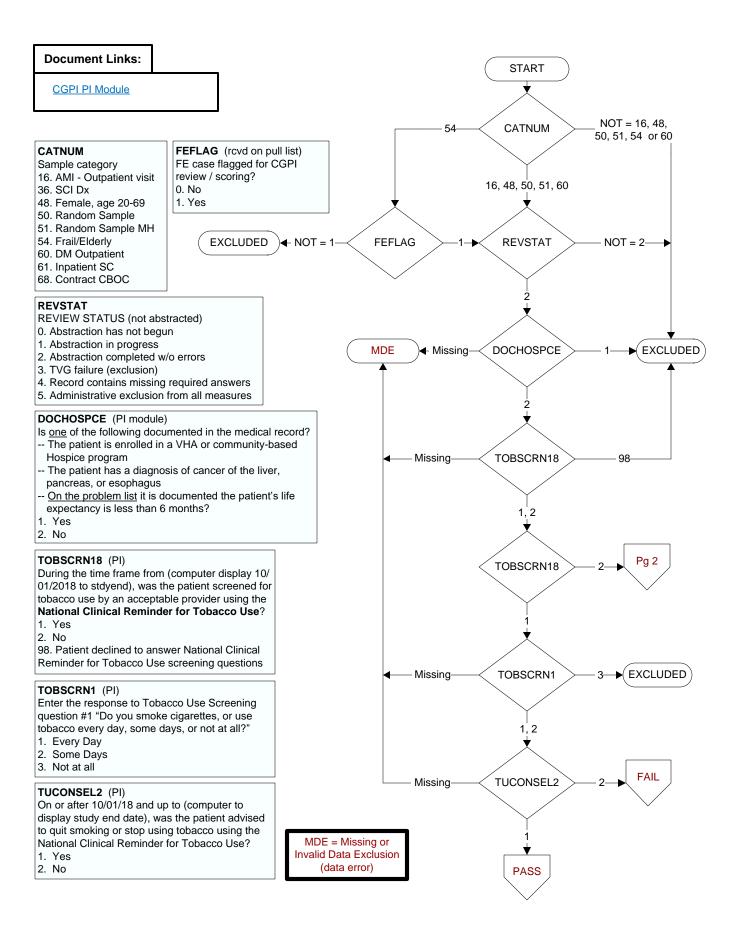

## CGPI 2q19 - SMG8 - Tobacco - Outpt - Pts using tobacco in past yr provided w/ counseling on how to quit (NEXUS\_WT)

| NOTOBUSE (PI module)                  |
|---------------------------------------|
| During the past year and prior to 10/ |

/01/2018, is there evidence in the record the patient is a lifetime non-user of tobacco, or has not used tobacco for the past 7 years? 1. Yes

2. No

## TOBSCRDT (PI module)

Enter the most recent date within the past year and prior to 10/01/2018 that the patient was screened for tobacco use.

## **TOBNOW** (PI Module)

During the most recent screening for tobacco use on (computer to display tobscrdt), did the patient report he/she is a current tobacco user?

- 1. Reported he/she is a current tobacco user
- 2. Reported he/she is not a current tobacco user 95. Not applicable

## TUCONSEL (PI Module)

During the past year and prior to 10/01/2018, was the patient provided with direct brief counseling to quit using tobacco?

- 1. Yes
- 2. No
- 95. Not applicable