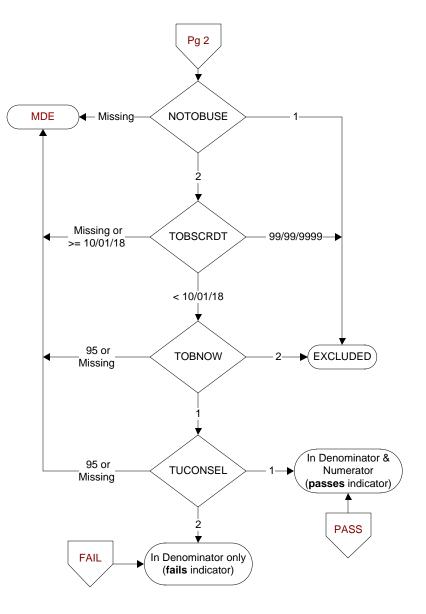

## CGPI 2q19 - SMG8 - Tobacco - Outpt - Pts using tobacco in past yr provided w/ counseling on how to quit (NEXUS\_WT)

| NOTOBUSE (PI module)                  |
|---------------------------------------|
| During the past year and prior to 10/ |

/01/2018, is there evidence in the record the patient is a lifetime non-user of tobacco, or has not used tobacco for the past 7 years? 1. Yes

2. No

## TOBSCRDT (PI module)

Enter the most recent date within the past year and prior to 10/01/2018 that the patient was screened for tobacco use.

## **TOBNOW** (PI Module)

During the most recent screening for tobacco use on (computer to display tobscrdt), did the patient report he/she is a current tobacco user?

- 1. Reported he/she is a current tobacco user
- 2. Reported he/she is not a current tobacco user 95. Not applicable

## TUCONSEL (PI Module)

During the past year and prior to 10/01/2018, was the patient provided with direct brief counseling to quit using tobacco?

- 1. Yes
- 2. No
- 95. Not applicable