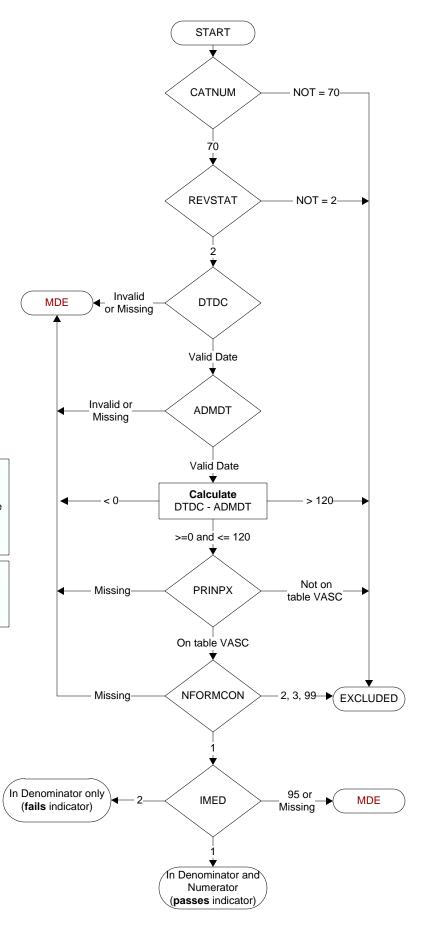

### **Document Links:**

**Global Measures Instrument** 

**CATNUM** (rcvd on pull list) Sample category number

70 = Global Measures

#### REVSTAT

REVIEW STATUS (not abstracted)

- 0. Abstraction has not begun
- 1. Abstraction in progress
- 2. Abstraction completed w/o errors
- 3. TVG failure (exclusion)
- 4. Record contains missing required answers
- 5. Administrative exclusion from all measures

# DTDC (GM)

Discharge Date

# ADMDT (GM)

**Admission Date** 

## PRINPX (GM)

Enter the ICD-10-PCS principal procedure code and date the procedure was performed

### NFORMCON (GM)

Does the medical record contain an informed consent form that is dated 0 – 60 days prior to the procedure?

- 1. contains form dated 0 60 days prior to procedure
- 2. contains form but dates outside parameters
- 3. contains form, not dated
- 99. no informed consent form in medical record

#### IMED (GM)

Was iMedConsent used to create the consent form?

- 1. yes
- 2. no
- 95. not applicable

MDE = Missing or Invalid Data Exclusion (data error)