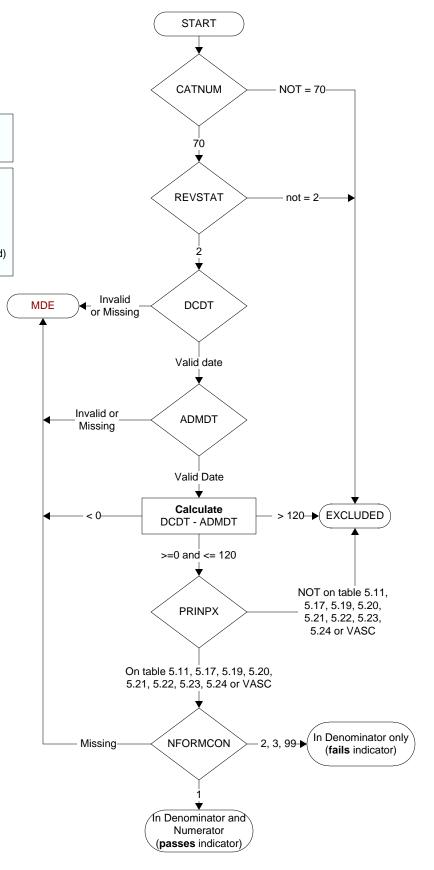

## **Document Links:**

**Global Measures Instrument** 

CATNUM (rcvd on pull list)

Sample category number

70 = Global Measures

### REVSTAT

REVIEW STATUS (not abstracted)

- 0. Abstraction has not begun
- 1. Abstraction in progress
- 2. Abstraction completed w/o errors
- 3. TVG failure (exclusion)
- 4. Record contains missing required answers (error record)
- 5. Administrative exclusion from all measures

### **ADMDT** (GM) Admission date:

DTDC (GM)

# Discharge Date

**PRINPX** (GM) Enter the ICD-10-PCS principal procedure code and date the procedure was performed

### NFORMCON (GM)

Does the medical record contain an informed consent form that is dated 0-60 days prior to the procedure?

- 1. contains form dated 0 60 days prior to procedure
- 2. contains form but dates outside parameters
- 3. contains form, not dated
- 99. no informed consent form in medical record

MDE = Missing or Invalid Data Exclusion (data error)