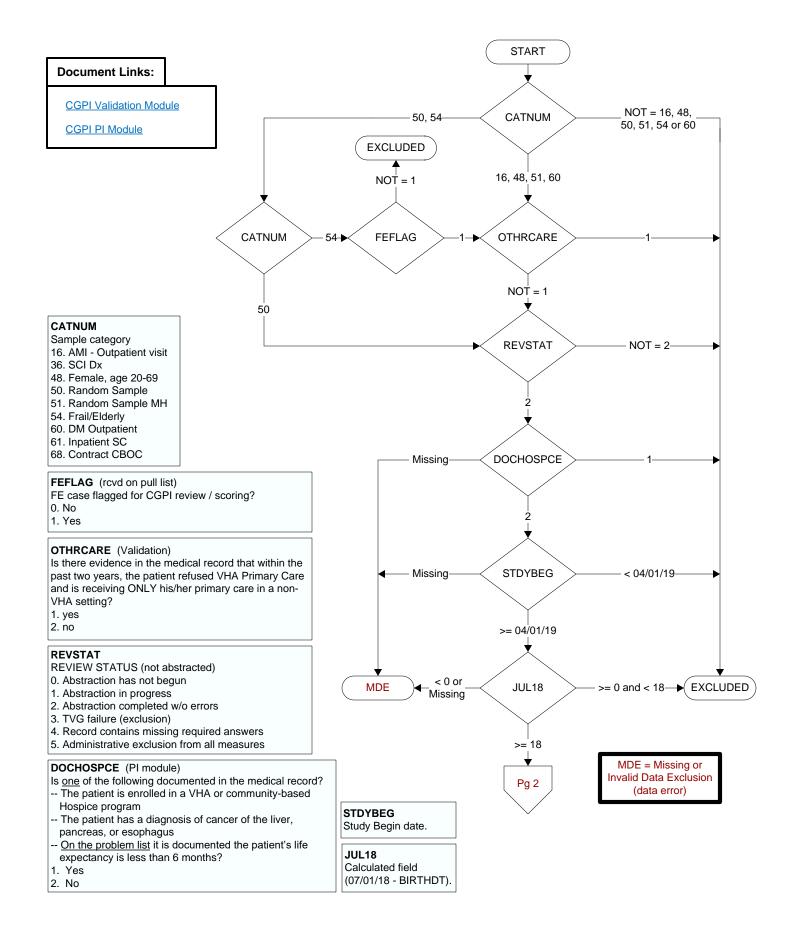

## FLUVAC18 (PI Module)

During the period  $\underline{7/01/2018}$  to  $\underline{3/31/2019}$ , did the patient receive influenza vaccination?

- 1. received vaccination from VHA
- 3. received vaccination from private sector provider
- 4. patient's only visit during immunization period preceded availability of vaccine
- 98. patient refused vaccination
- 99. no documentation patient received vaccination

## ALLERFLU (PI Module)

Does the patient have known allergy to eggs or other flu vaccine components, a history of Guillain-Barre Syndrome, a bone marrow transplant within the past 12 months?

- 1. Yes
- 2. No