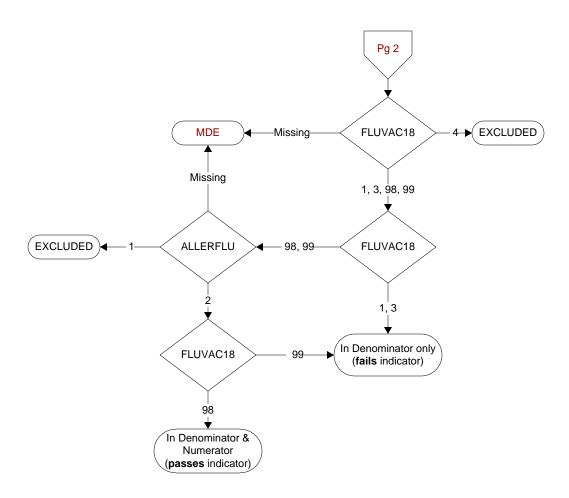

## FLUVAC18 (PI Module)

During the period  $\underline{7/01/2018}$  to  $\underline{3/31/2019}$ , did the patient receive influenza vaccination?

- 1. received vaccination from VHA
- 3. received vaccination from private sector provider
- 4. patient's only visit during immunization period preceded availability of vaccine
- 98. patient refused vaccination
- 99. no documentation patient received vaccination

## ALLERFLU (PI Module)

Does the patient have known allergy to eggs or other flu vaccine components, a history of Guillain-Barre Syndrome, a bone marrow transplant within the past 12 months?

- 1. Yes
- 2. No