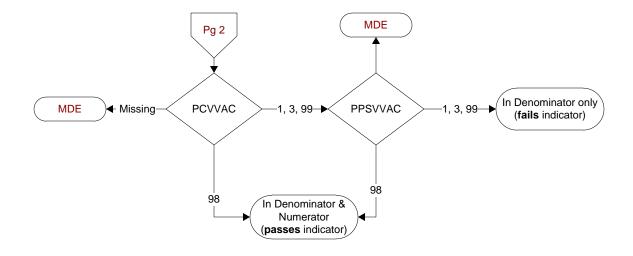

## PCVVAC (PI Module)

At any time, not later than the study end date, did the veteran receive the

- PCV13 pneumococcal vaccination, either as an inpatient or outpatient?
- 1. received **PCV13** pneumococcal vaccination from VHA
- 3. received PCV13 pneumococcal vaccination from private sector provider
- 98. patient refused PCV13 pneumococcal vaccination
- 99. no documentation patient received PCV13 pneumococcal vaccination

## **PPSVVAC** (PI Module)

At any time, not later than the study end date, did the veteran receive the

- PPSV23 (or pneumococcal) vaccination, either as an inpatient or outpatient?
- 1. received **PPSV23** (or pneumococcal) vaccination from VHA
- 3. received **PPSV23** (or pneumococcal) vaccination from private sector provider
- 98. patient refused **PPSV23** (or pneumococcal) vaccination
- 99. no documentation patient received **PPSV23** (or pneumococcal) vaccination