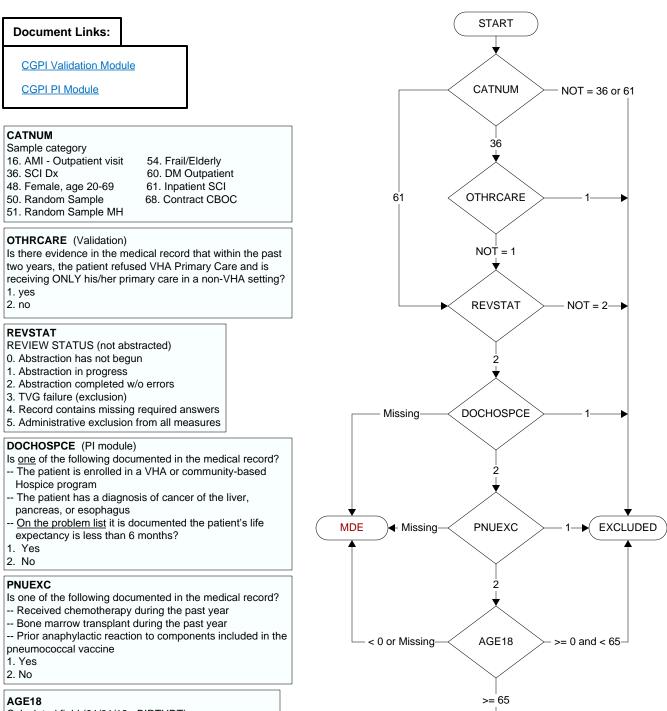

## PCVVAC (PI Module)

At any time, not later than the study end date, did the veteran receive the

- PCV13 pneumococcal vaccination, either as an inpatient or outpatient?
- 1. received **PCV13** pneumococcal vaccination from VHA
- 3. received PCV13 pneumococcal vaccination from private sector provider
- 98. patient refused PCV13 pneumococcal vaccination
- 99. no documentation patient received PCV13 pneumococcal vaccination

## **PPSVVAC** (PI Module)

At any time, not later than the study end date, did the veteran receive the

- PPSV23 (or pneumococcal) vaccination, either as an inpatient or outpatient?
- 1. received **PPSV23** (or pneumococcal) vaccination from VHA
- 3. received **PPSV23** (or pneumococcal) vaccination from private sector provider
- 98. patient refused **PPSV23** (or pneumococcal) vaccination
- 99. no documentation patient received **PPSV23** (or pneumococcal) vaccination