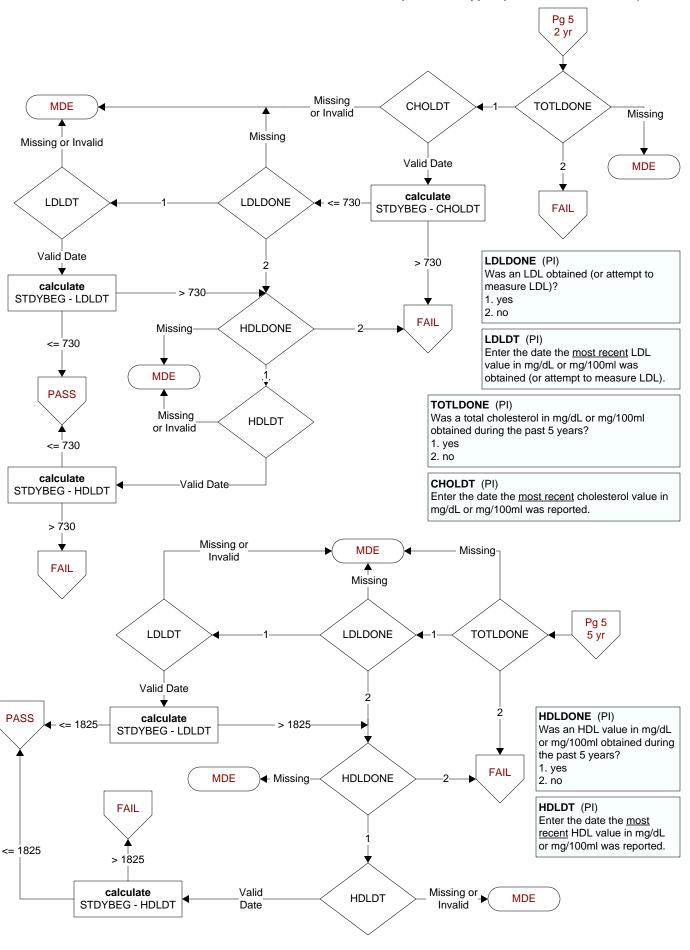

# Begin date of study interval.

# LIPSRCH (Shared)

Is there documentation in the record that the patient was enrolled in a clinical trial or research protocol that precludes access to the lipid profile?

- 1. yes
- 2. no

95. not applicable

## LIPIDT (Shared)

Enter the report date of the most recent lipid profile that included all components obtained during the past five years.