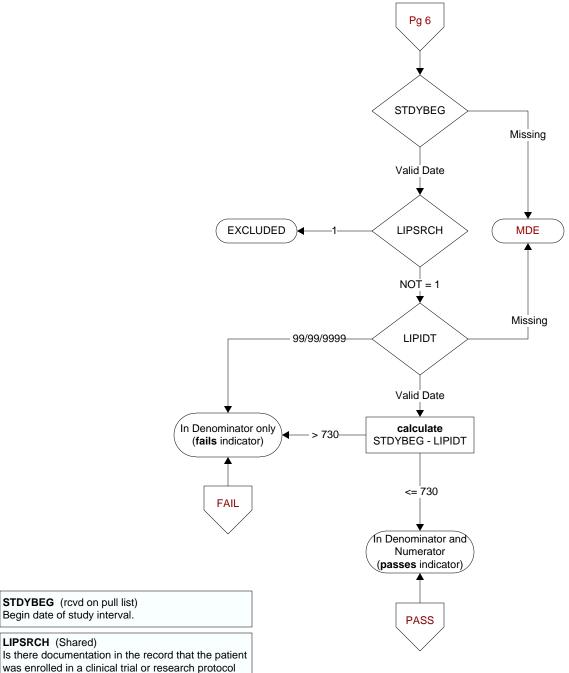

# Begin date of study interval.

# LIPSRCH (Shared)

Is there documentation in the record that the patient was enrolled in a clinical trial or research protocol that precludes access to the lipid profile?

- 1. yes
- 2. no

95. not applicable

## LIPIDT (Shared)

Enter the report date of the most recent lipid profile that included all components obtained during the past five years.