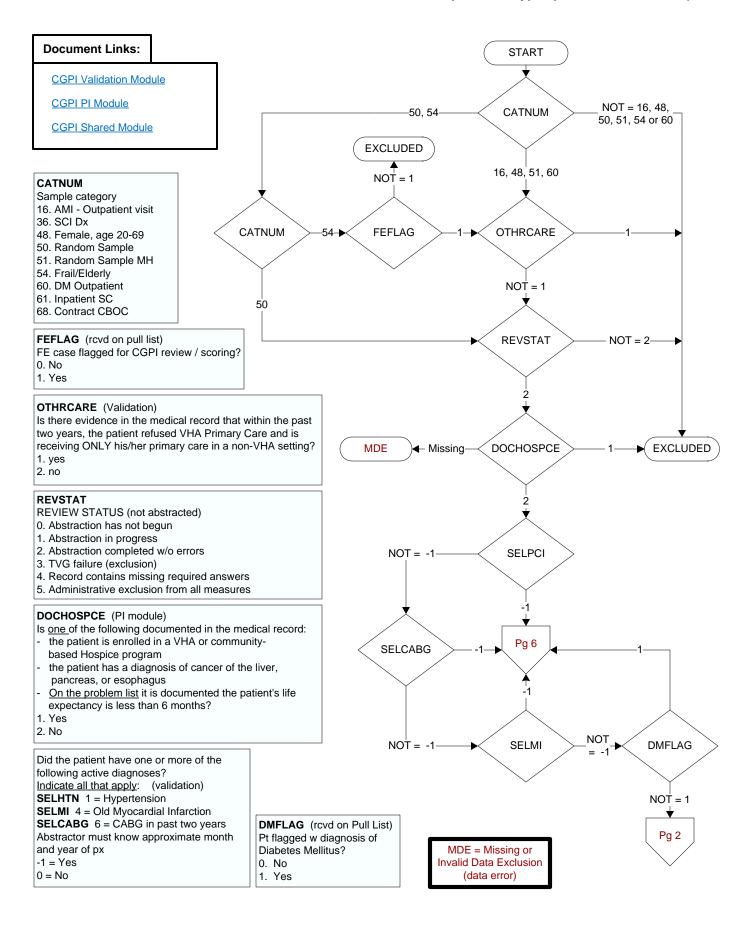

# TOBSCRN18 (PI)

During the time frame from (computer display 10/01/2018 to stdyend), was the patient screened for tobacco use by an acceptable provider using the **National Clinical Reminder for Tobacco Use**?

- 1. Yes
- 2. No

98. Patient declined to answer National Clinical Reminder for Tobacco Use screening questions

## TOBSCRN1 (PI)

Enter the response to Tobacco Use Screening question #1 "Do you smoke cigarettes, or use tobacco every day, some days, or not at all?"

- 1. Every Day
- 2. Some Days
- 3. Not at all

# TOBSCRN4 (PI)

Enter the response to the Tobacco Use Screening question "Has the patient ever used tobacco?"

- 1. Yes
- 2. No
- 99. Not documented

## TOBSCRN5 (PI)

Enter the response to the Tobacco Use Screening question "Hold long ago did they quit?"

- 1. Less t