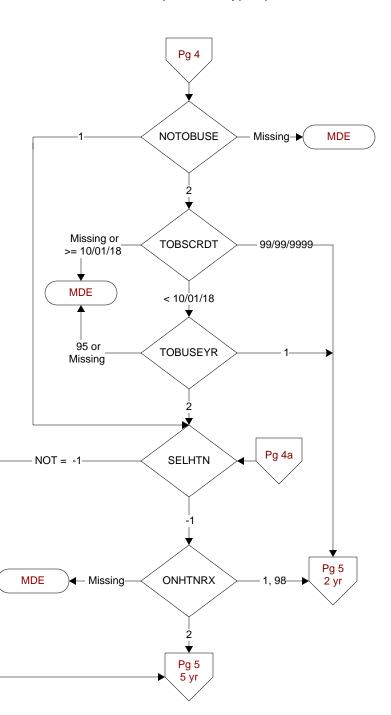

# NOTOBUSE (PI)

During the past year and prior to 10/01/2018, is there evidence in the record the patient is a lifetime non-user of tobacco, or has not used tobacco for the past 7 years?

- 1. Yes
- 2. No

## TOBSCRDT (PI)

Enter the most recent date within the past year and prior to 10/01/2018 that the patient was screened for tobacco use.

#### TOBUSEYR (PI)

Did the patient use tobacco any time during the year prior to the most recent Nexus clinic visit?

- 1. Yes
- 2. No
- 95. Not applicable

#### **ONHTNRX** (Shared)

Within the three-month period prior to the last day of the study interval, was the patient on any of the medications listed in Table A?

- 1. yes
- 2. no
- 95. not applicable

98. patient refusal of all anti-hypertensive medication documented by physician/APN/PA or pharmacist