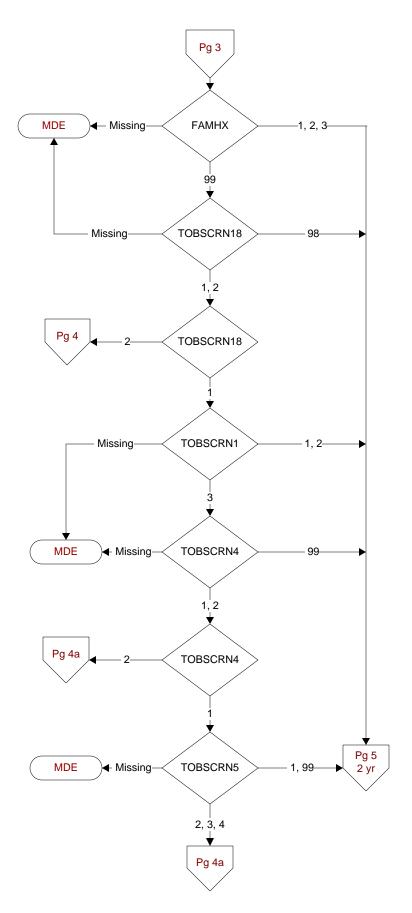

# TOBSCRN18 (PI)

During the time frame from (computer display 10/01/2018 to stdyend), was the patient screened for tobacco use by an acceptable provider using the **National Clinical Reminder for Tobacco Use**?

- 1. Yes
- 2. No

98. Patient declined to answer National Clinical Reminder for Tobacco Use screening questions

## TOBSCRN1 (PI)

Enter the response to Tobacco Use Screening question #1 "Do you smoke cigarettes, or use tobacco every day, some days, or not at all?"

- 1. Every Day
- 2. Some Days
- 3. Not at all

# TOBSCRN4 (PI)

Enter the response to the Tobacco Use Screening question "Has the patient ever used tobacco?"

- 1. Yes
- 2. No
- 99. Not documented

## TOBSCRN5 (PI)

Enter the response to the Tobacco Use Screening question "Hold long ago did they quit?"

- 1. Less than 1 year
- 2. 1 to less than 5 years ago
- 3. 5 to < 15 years ago
- 4. 15 or more years ago
- 99. Not documented