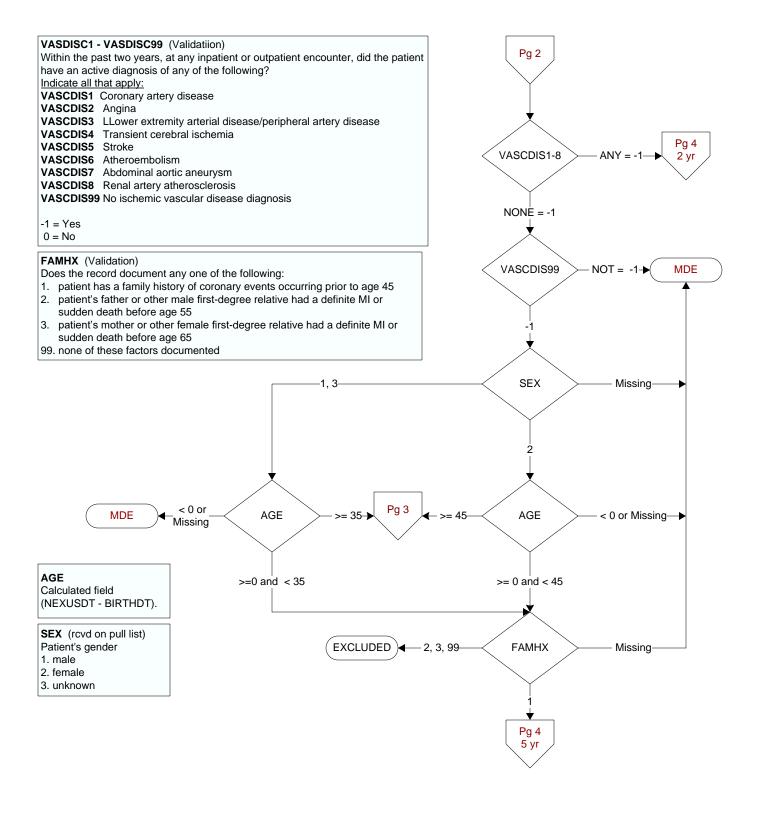

# TOBSCRN18 (PI)

During the time frame from (computer display 10/01/2018 to stdyend), was the patient screened for tobacco use by an acceptable provider using the **National Clinical Reminder for Tobacco Use**?

- 1. Yes
- 2. No

98. Patient declined to answer National Clinical Reminder for Tobacco Use screening questions

## TOBSCRN1 (PI)

Enter the response to Tobacco Use Screening question #1 "Do you smoke cigarettes, or use tobacco every day, some days, or not at all?"

- 1. Every Day
- 2. Some Days
- 3. Not at all

# TOBSCRN4 (PI)

Enter the response to the Tobacco Use Screening question "Has the patient ever used tobacco?"

- 1. Yes
- 2. No
- 99. Not documented

## TOBSCRN5 (PI)

Enter the response to the Tobacco Use Screening question "Hold long ago did they quit?"

- 1. Less tha