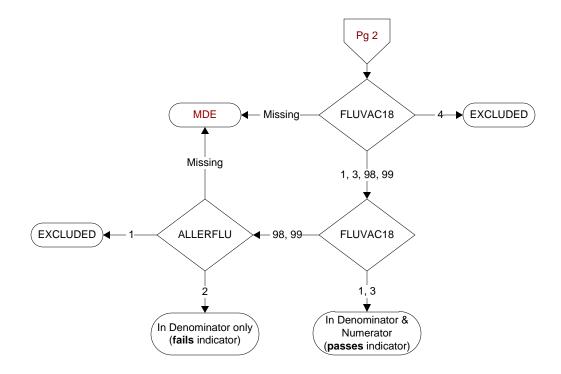

## FLUVAC18

During the period <u>7/01/2018 to 3/31/2019</u>, did the patient receive influenza vaccination?

- 1. received vaccination from VHA
- 3. received vaccination from private sector provider
- 4. patient's only visit during immunization period preceded availability of vaccine

98. patient refused vaccination

99. no documentation patient received vaccination

## ALLERFLU

Does the patient have known allergy to eggs or other flu vaccine components, a history of Guillain-Barre Syndrome, a bone marrow transplant within the past 12 months?

1. Yes

2. No