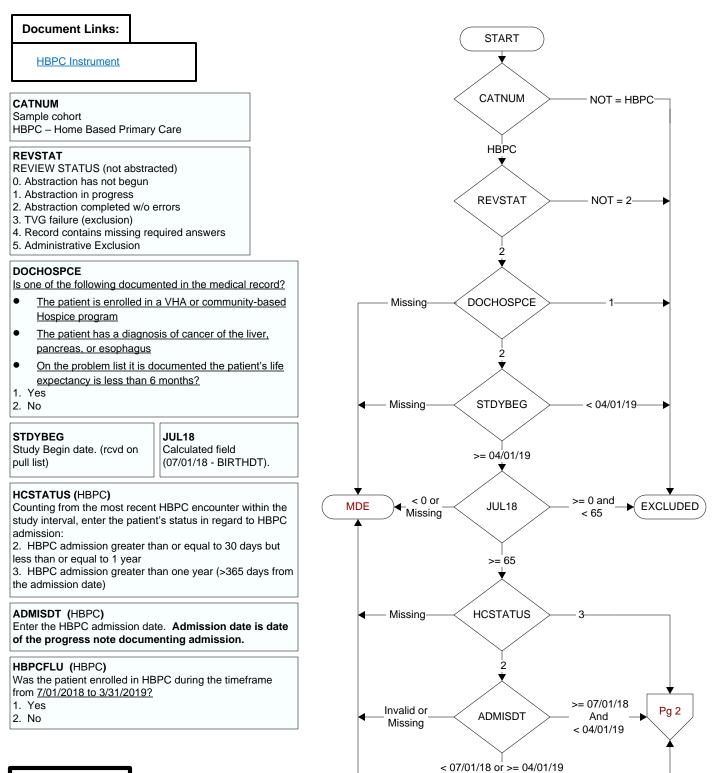

Missing

HBPCFLU

2

EXCLUDED

MDE = Missing or Invalid Data Exclusion (data error)