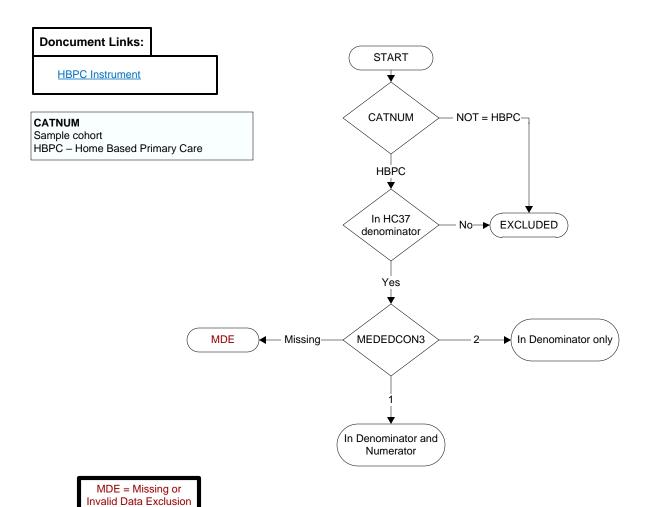

## MEDEDCON1-4 (HBPC)

(data error)

During the time frame (if orderdt <= 10 days prior or = medrecdt, computer to display medrecdt – 10 days to medrecdt + 10 days; if orderdt > 10 days prior to medrecdt, computer to display orderdt – 10 days to orderdt + 10 days), did a physician/APN/PA, pharmacist, RN, LPN, or \*Registered Dietitian (RD) provide education on the new medication(s) prescribed/added to the patient/caregiver to include

MEDEDCON1. Medication name, type and reason for use

- 1. Yes
- 2. No

**MEDEDCON2**. How to administer the medication (include process, time, frequency, route, and dose)

- 1. Yes
- 2. No

MEDEDCON3. Anticipated actions and potential side effects

- 1. Yes
- 2. No

MEDEDCON4. How to monitor effects of the medication

- 1. Yes
- 2. No