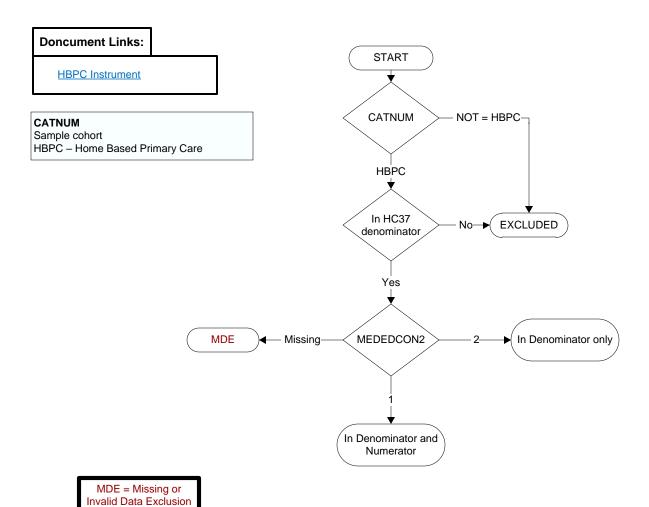

## MEDEDCON1-4 (HBPC)

(data error)

During the time frame (if orderdt <= 10 days prior or = medrecdt, computer to display medrecdt – 10 days to medrecdt + 10 days; if orderdt > 10 days prior to medrecdt, computer to display orderdt – 10 days to orderdt + 10 days), did a physician/APN/PA, pharmacist, RN, LPN, or \*Registered Dietitian (RD) provide education on the new medication(s) prescribed/added to the patient/caregiver to include

MEDEDCON1. Medication name, type and reason for use

- 1. Yes
- 2. No

**MEDEDCON2**. How to administer the medication (include process, time, frequency, route, and dose)

- 1. Yes
- 2. No

MEDEDCON3. Anticipated actions and potential side effects

- 1. Yes
- 2. No

MEDEDCON4. How to monitor effects of the medication

- 1. Yes
- 2. No