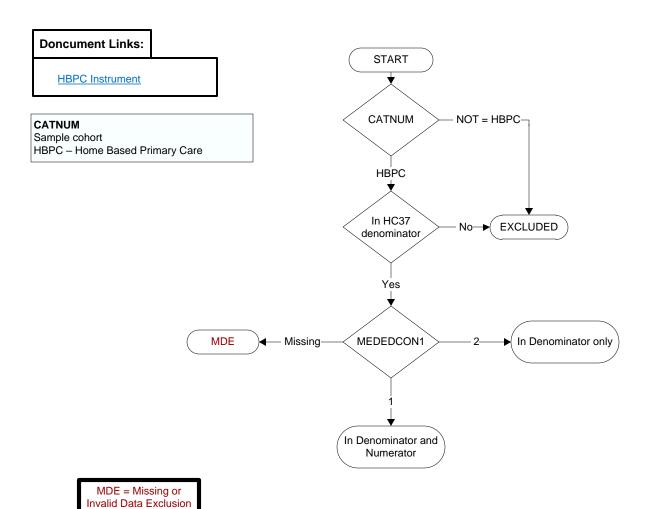

MEDEDCON1-4 (HBPC)

(data error)

During the time frame (if orderdt <= 10 days prior or = medrecdt, computer to display medrecdt – 10 days to medrecdt + 10 days; if orderdt > 10 days prior to medrecdt, computer to display orderdt – 10 days to orderdt + 10 days), did a physician/APN/PA, pharmacist, RN, LPN, or \*Registered Dietitian (RD) provide education on the new medication(s) prescribed/added to the patient/caregiver to include

MEDEDCON1. Medication name, type and reason for use

- 1. Yes
- 2. No

**MEDEDCON2**. How to administer the medication (include process, time, frequency, route, and dose)

- 1. Yes
- 2. No

MEDEDCON3. Anticipated actions and potential side effects