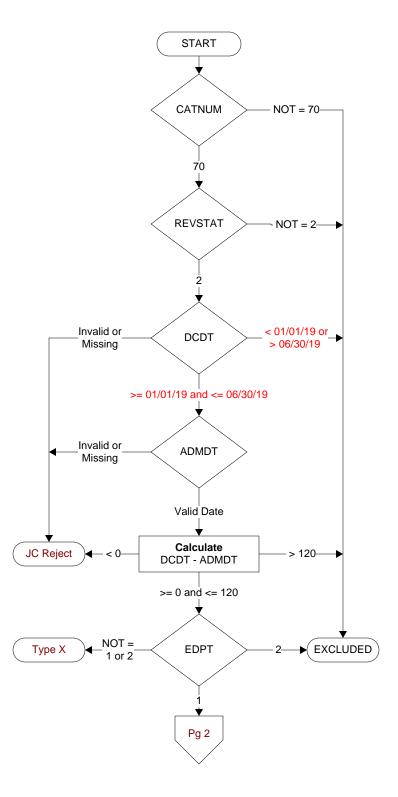

# **Document Links:**

**Global Measures Instrument** 

CATNUM (rcvd on pull list)

Sample category number

70 = Global Measures

## **REVSTAT**

REVIEW STATUS (not abstracted)

- 0. Abstraction has not begun
- 1. Abstraction in progress
- 2. Abstraction completed w/o errors
- 3. TVG failure (exclusion)
- 4. Record contains missing required answers (error record)
- 5. Administrative exclusion from all measures

# **DCDT**

Discharge date.

## **ADMDT**

Admission date:

# **EDPT**

Did the patient receive care/services in the Emergency Department of this VAMC?

- 1. Yes
- 2. No