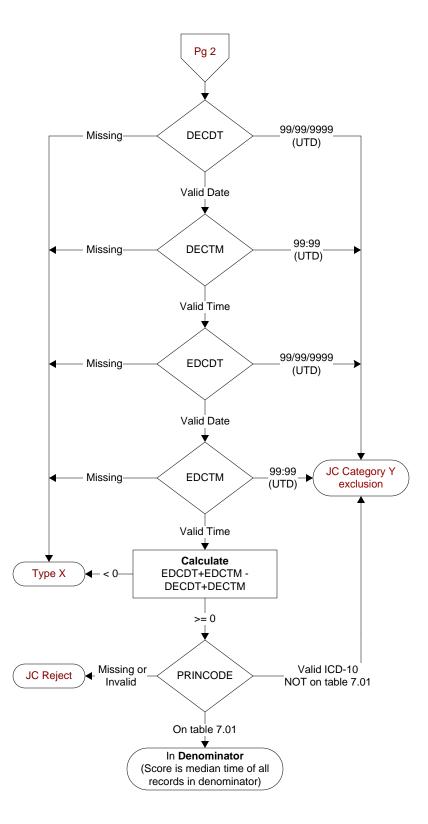

# DECDT

Enter the earliest documented date of the decision to admit the patient by the physician/APN/PA.

## **DECTM**

Enter the earliest documented time of the decision to admit the patient by the physician/APN/PA.

# **EDCDT**

Enter the date the patient departed from the emergency room.

#### FDCTM

Enter the time the patient departed from the emergency room.

## **PRINCODE**

Enter the ICD-10-CM principal diagnosis code.